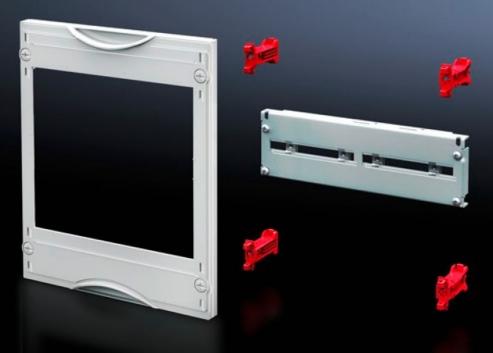

## SV 9666.380 - NH fuse-switch-disconnector module

Suitable for accommodating RiLine NH fuse-switch disconnectors for mounting plate assembly. Cover is prepared for a lead seal.

#### Features

| Model No.            | SV 9666.380                                                                                                                                                                                                                                     |
|----------------------|-------------------------------------------------------------------------------------------------------------------------------------------------------------------------------------------------------------------------------------------------|
| Product description  | Suitable for accommodating NH fuse-switch disconnectors for mounting plate assembly. Cover is prepared for a lead seal.                                                                                                                         |
| Material             | Cover: Polystyrene<br>Cross member: Sheet steel                                                                                                                                                                                                 |
| Colour               | RAL 7035                                                                                                                                                                                                                                        |
| Supply includes      | Assembly parts                                                                                                                                                                                                                                  |
| Assembly instruction | When using the NH fuse-switch disconnector 2 x size 2<br>(9344.210/.230/.250) or 1 x size 3 (9344.310/.330/.350), the<br>disconnector cross-member 9666.420 and contact hazard<br>protection module 9666.060 should be used as the module unit. |
| Dimensions           | Width: 250 mm<br>Height: 300 mm                                                                                                                                                                                                                 |
| Size                 | Width units (WU) @ 250 mm: 1<br>Height units (U) @ 150 mm: 2                                                                                                                                                                                    |
|                      |                                                                                                                                                                                                                                                 |