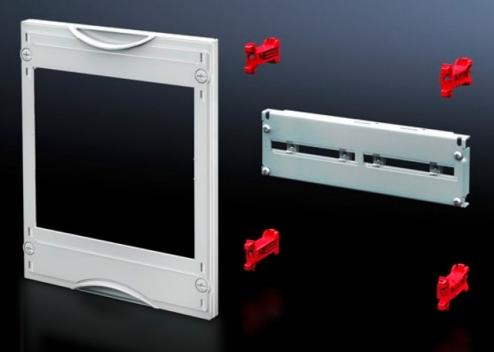

## SV 9666.390 - NH fuse-switch-disconnector module

Suitable for accommodating RiLine NH fuse-switch disconnectors for mounting plate assembly. Cover is prepared for a lead seal.

#### Features

| Model No.            | SV 9666.390                                                                                                                                                                                                                                     |
|----------------------|-------------------------------------------------------------------------------------------------------------------------------------------------------------------------------------------------------------------------------------------------|
| Product description  | Suitable for accommodating NH fuse-switch disconnectors for mounting plate assembly. Cover is prepared for a lead seal.                                                                                                                         |
| Material             | Cover: Polystyrene<br>Cross member: Sheet steel                                                                                                                                                                                                 |
| Colour               | RAL 7035                                                                                                                                                                                                                                        |
| Supply includes      | Assembly parts                                                                                                                                                                                                                                  |
| Assembly instruction | When using the NH fuse-switch disconnector 2 x size 2<br>(9344.210/.230/.250) or 1 x size 3 (9344.310/.330/.350), the<br>disconnector cross-member 9666.420 and contact hazard<br>protection module 9666.060 should be used as the module unit. |
| Dimensions           | Width: 500 mm<br>Height: 300 mm                                                                                                                                                                                                                 |
| Size                 | Width units (WU) @ 250 mm: 2<br>Height units (U) @ 150 mm: 2                                                                                                                                                                                    |
|                      |                                                                                                                                                                                                                                                 |