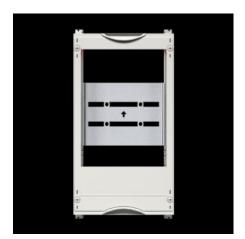

#### SV 9666.410 - NH fuse-switch-disconnector module

Suitable for accommodating RiLine NH fuse-switch disconnectors for mounting plate assembly. Cover is prepared for a lead seal.

#### **Features**

| Model No.            | SV 9666.410                                                                                                                                                                                                                           |
|----------------------|---------------------------------------------------------------------------------------------------------------------------------------------------------------------------------------------------------------------------------------|
| Product description  | Suitable for accommodating NH fuse-switch disconnectors for mounting plate assembly. Cover is prepared for a lead seal.                                                                                                               |
| Material             | Cover: Polystyrene<br>Cross member: Sheet steel                                                                                                                                                                                       |
| Colour               | RAL 7035                                                                                                                                                                                                                              |
| Supply includes      | Assembly parts                                                                                                                                                                                                                        |
| Assembly instruction | When using the NH fuse-switch disconnector 2 x size 2 (9344.210/.230/.250) or 1 x size 3 (9344.310/.330/.350), the disconnector cross-member 9666.420 and contact hazard protection module 9666.060 should be used as the module unit |
| Dimensions           | Width: 250 mm<br>Height: 450 mm                                                                                                                                                                                                       |
| Size                 | Width units (WU) @ 250 mm: 1<br>Height units (U) @ 150 mm: 3                                                                                                                                                                          |
| To fit Model No.     | 9344.210<br>9344.230<br>9344.250                                                                                                                                                                                                      |