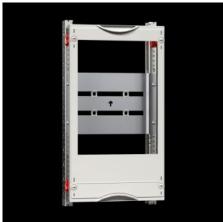

#### SV 9666.410 - NH fuse-switch-disconnector module

Suitable for accommodating RiLine NH fuse-switch disconnectors for mounting plate assembly. Cover is prepared for a lead seal.

#### **Features**

| Model No.            | SV 9666.410                                                                                                                                                                                                                           |
|----------------------|---------------------------------------------------------------------------------------------------------------------------------------------------------------------------------------------------------------------------------------|
| Product description  | Suitable for accommodating NH fuse-switch disconnectors for mounting plate assembly. Cover is prepared for a lead seal.                                                                                                               |
| Material             | Cover: Polystyrene<br>Cross member: Sheet steel                                                                                                                                                                                       |
| Colour               | RAL 7035                                                                                                                                                                                                                              |
| Supply includes      | Assembly parts                                                                                                                                                                                                                        |
| Assembly instruction | When using the NH fuse-switch disconnector 2 x size 2 (9344.210/.230/.250) or 1 x size 3 (9344.310/.330/.350), the disconnector cross-member 9666.420 and contact hazard protection module 9666.060 should be used as the module unit |
| Dimensions           | Width: 250 mm<br>Height: 450 mm                                                                                                                                                                                                       |
| Size                 | Width units (WU) @ 250 mm: 1<br>Height units (U) @ 150 mm: 3                                                                                                                                                                          |
| To fit Model No.     | 9344.210<br>9344.230<br>9344.250                                                                                                                                                                                                      |