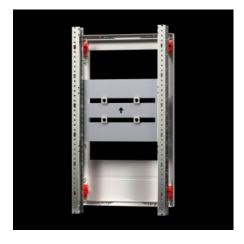

#### SV 9666.410 - NH fuse-switch-disconnector module

Suitable for accommodating RiLine NH fuse-switch disconnectors for mounting plate assembly. Cover is prepared for a lead seal.

#### **Features**

| Model No.            | SV 9666.410                                                                                                                                                                                                                           |
|----------------------|---------------------------------------------------------------------------------------------------------------------------------------------------------------------------------------------------------------------------------------|
| Product description  | Suitable for accommodating NH fuse-switch disconnectors for mounting plate assembly. Cover is prepared for a lead seal.                                                                                                               |
| Material             | Cover: Polystyrene<br>Cross member: Sheet steel                                                                                                                                                                                       |
| Colour               | RAL 7035                                                                                                                                                                                                                              |
| Supply includes      | Assembly parts                                                                                                                                                                                                                        |
| Assembly instruction | When using the NH fuse-switch disconnector 2 x size 2 (9344.210/.230/.250) or 1 x size 3 (9344.310/.330/.350), the disconnector cross-member 9666.420 and contact hazard protection module 9666.060 should be used as the module unit |
| Dimensions           | Width: 250 mm<br>Height: 450 mm                                                                                                                                                                                                       |
| Size                 | Width units (WU) @ 250 mm: 1<br>Height units (U) @ 150 mm: 3                                                                                                                                                                          |
| To fit Model No.     | 9344.210<br>9344.230<br>9344.250                                                                                                                                                                                                      |