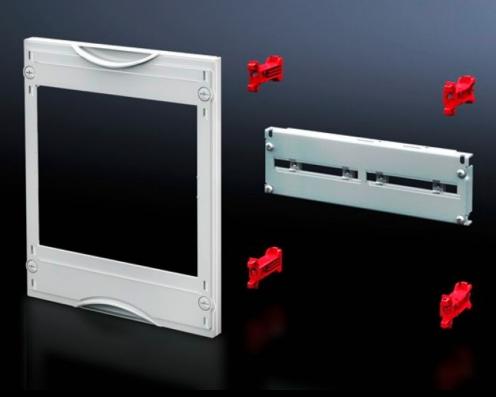

#### SV 9666.410 - NH fuse-switch-disconnector module

Suitable for accommodating RiLine NH fuse-switch disconnectors for mounting plate assembly. Cover is prepared for a lead seal.

#### **Features**

| Model No.            | SV 9666.410                                                                                                                                                                                                                           |
|----------------------|---------------------------------------------------------------------------------------------------------------------------------------------------------------------------------------------------------------------------------------|
| Product description  | Suitable for accommodating NH fuse-switch disconnectors for mounting plate assembly. Cover is prepared for a lead seal.                                                                                                               |
| Material             | Cover: Polystyrene<br>Cross member: Sheet steel                                                                                                                                                                                       |
| Colour               | RAL 7035                                                                                                                                                                                                                              |
| Supply includes      | Assembly parts                                                                                                                                                                                                                        |
| Assembly instruction | When using the NH fuse-switch disconnector 2 x size 2 (9344.210/.230/.250) or 1 x size 3 (9344.310/.330/.350), the disconnector cross-member 9666.420 and contact hazard protection module 9666.060 should be used as the module unit |
| Dimensions           | Width: 250 mm<br>Height: 450 mm                                                                                                                                                                                                       |
| Size                 | Width units (WU) @ 250 mm: 1<br>Height units (U) @ 150 mm: 3                                                                                                                                                                          |
| To fit Model No.     | 9344.210<br>9344.230<br>9344.250                                                                                                                                                                                                      |