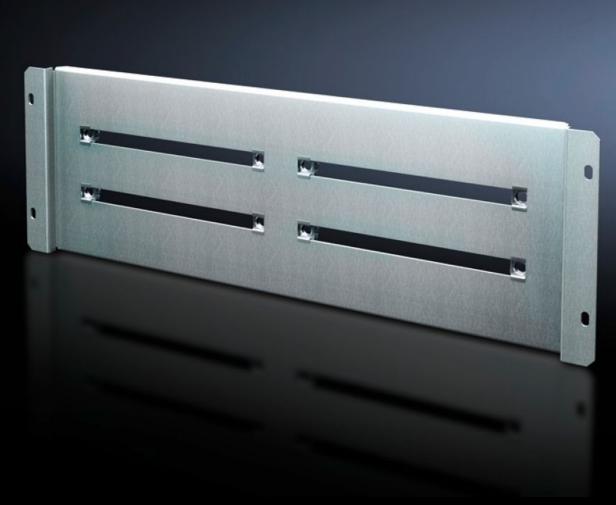

## SV 9666.420 - Disconnector cross member for NH fuseswitch disconnectors

Suitable for accommodating NH fuse-switch disconnectors sizes 2/3 for mounting plate assembly

#### **Features**

| Model No.             | SV 9666.420                                                                                                   |  |
|-----------------------|---------------------------------------------------------------------------------------------------------------|--|
| Product description   | Suitable for accommodating NH fuse-switch disconnectors for mounting plate assembly.                          |  |
| Material              | Sheet steel                                                                                                   |  |
| Supply includes       | Assembly parts                                                                                                |  |
| Note                  | When using the disconnector cross-member, contact hazard protection module 9666.060 is additionally required. |  |
| Dimensions            | Width: 500 mm<br>Height: 450 mm                                                                               |  |
| Size                  | Width units (WU) @ 250 mm: 2<br>Height units (U) @ 150 mm: 3                                                  |  |
| For size              | 2 x size 2<br>1 x Gr. 3                                                                                       |  |
| To fit Model No.      | 9344.210<br>9344.230<br>9344.250<br>9344.310<br>9344.330<br>9344.350                                          |  |
| Packs of              | 1 pc(s).                                                                                                      |  |
| Net weight            | 1.5                                                                                                           |  |
| Gross weight          | 1.66                                                                                                          |  |
| Customs tariff number | 73269098                                                                                                      |  |
| EAN                   | 4028177679917                                                                                                 |  |