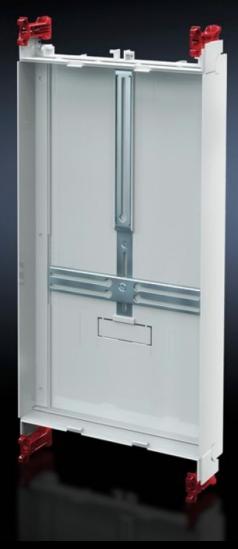

## SV 9666.640 - Meter mounting board module

Open module for internal measurements.

#### **Features**

| Model No.             | SV 9666.640                                                                                                                                                                                                                                         |
|-----------------------|-----------------------------------------------------------------------------------------------------------------------------------------------------------------------------------------------------------------------------------------------------|
| Design                | Attachment rails to accommodate a meter                                                                                                                                                                                                             |
| Product description   | Open module for internal measurements. Clearance depth available for meter installation 170 mm.                                                                                                                                                     |
| Material              | Meter mounting board: Polystyrene<br>Mounting rails: sheet steel, zinc-plated                                                                                                                                                                       |
| Colour                | RAL 7035                                                                                                                                                                                                                                            |
| Supply includes       | Assembly parts                                                                                                                                                                                                                                      |
| Assembly instruction  | 1 contact hazard protection module / DIN rail-mounted device module or support rail module with 1 WU and at least 1 U is required both above and below the meter mounting board module.                                                             |
| Note                  | The meter mounting board module does not comply with meter mounting board standard DIN 43 870/VDE 0603 and does not meet the conditions for total insulation. Use in unmetered areas only by arrangement with the local electricity supply company. |
| Dimensions            | Width: 250 mm<br>Height: 450 mm                                                                                                                                                                                                                     |
| Size                  | Width units (WU) @ 250 mm: 1<br>Height units (U) @ 150 mm: 3                                                                                                                                                                                        |
| Packs of              | 1 pc(s).                                                                                                                                                                                                                                            |
| Net weight            | 1.3                                                                                                                                                                                                                                                 |
| Gross weight          | 1.48                                                                                                                                                                                                                                                |
| Customs tariff number | 94039910                                                                                                                                                                                                                                            |
| EAN                   | 4028177676510                                                                                                                                                                                                                                       |
| ETIM 9                | EC002270                                                                                                                                                                                                                                            |
| ECLASS 8.0            | 27400613                                                                                                                                                                                                                                            |
|                       |                                                                                                                                                                                                                                                     |