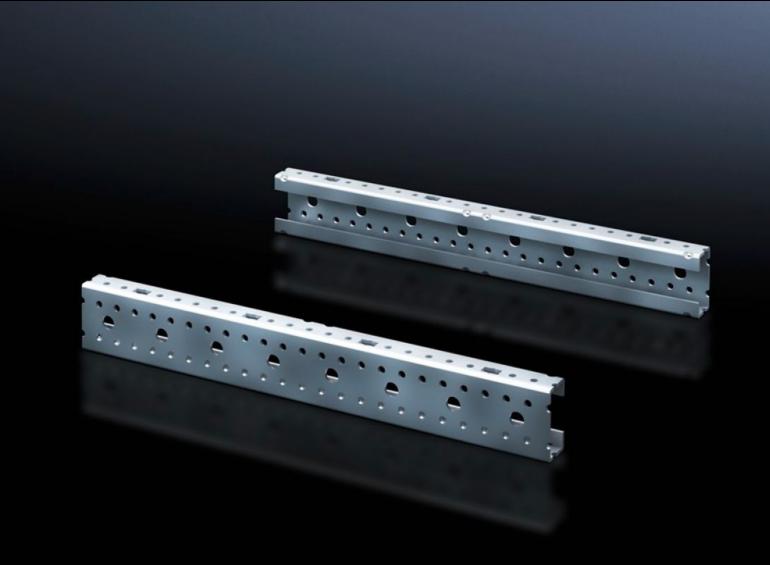

## SV 9666.703 - Mounting angles ISV for VX

For vertical sub-division of the support frame in the VX/TS/SE enclosure.

## **Features**

| Model No.                     | SV 9666.703                                                                                                   |
|-------------------------------|---------------------------------------------------------------------------------------------------------------|
| Product description           | For vertical sub-division of the support frame in the enclosure.                                              |
| Material                      | Sheet steel                                                                                                   |
| Surface finish                | Zinc-plated                                                                                                   |
| Dimensions                    | Height: 450 mm                                                                                                |
| Size                          | Height units (U) @ 150 mm: 3                                                                                  |
| Packs of                      | 2 pc(s).                                                                                                      |
| Net weight                    | 1                                                                                                             |
| Gross weight                  | 1.059                                                                                                         |
| PCF per pack (cradle-to-gate) | 4 kg CO2 eq (Cat B)                                                                                           |
| Note on PCF category          | Category B: PCF value (cradle-to-gate) based on the product weight approximately calculated and self-declared |
| Customs tariff number         | 39269097                                                                                                      |
| EAN                           | 4028177676596                                                                                                 |
| ETIM 9                        | EC002270                                                                                                      |
| ECLASS 8.0                    | 27400613                                                                                                      |