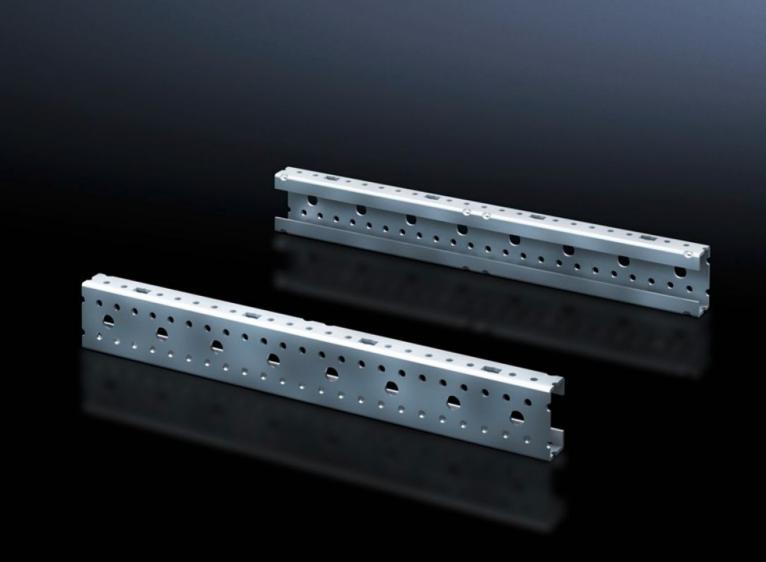

## SV 9666.705 - Mounting angles ISV for VX

For vertical sub-division of the support frame in the VX/TS/SE enclosure.

## **Features**

| Model No.                     | SV 9666.705                                                                                                    |
|-------------------------------|----------------------------------------------------------------------------------------------------------------|
| Product description           | For vertical sub-division of the support frame in the enclosure.                                               |
| Material                      | Sheet steel                                                                                                    |
| Surface finish                | Zinc-plated                                                                                                    |
| Dimensions                    | Height: 750 mm                                                                                                 |
| Size                          | Height units (U) @ 150 mm: 5                                                                                   |
| Packs of                      | 2 pc(s).                                                                                                       |
| Net weight                    | 1.76                                                                                                           |
| Gross weight                  | 1.78                                                                                                           |
| PCF per pack (cradle-to-gate) | 7 kg CO2 eq (Cat B)                                                                                            |
| Note on PCF category          | Category B: PCF value (cradle-to-gate) based on the product weight, approximately calculated and self-declared |
| Customs tariff number         | 73269098                                                                                                       |
| EAN                           | 4028177691513                                                                                                  |
| ETIM 9                        | EC002270                                                                                                       |
| ECLASS 8.0                    | 27400613                                                                                                       |