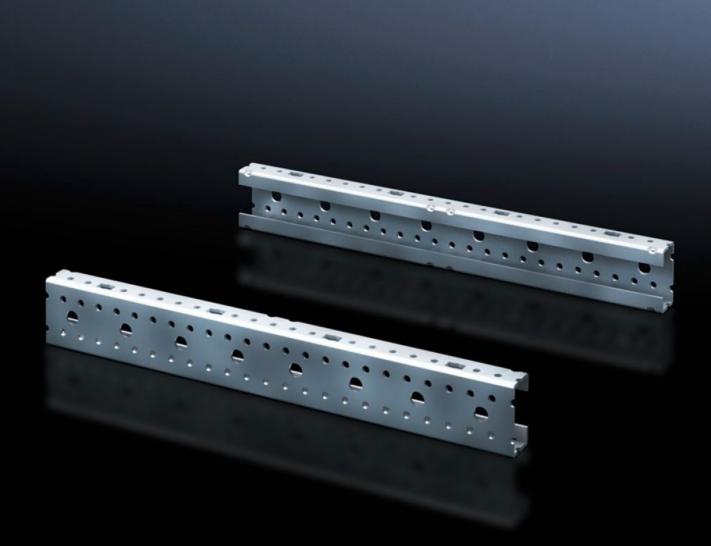

## SV 9666.707 - Mounting angles ISV for VX

For vertical sub-division of the support frame in the VX/TS/SE enclosure.

## Features

| Model No.                     | SV 9666.707                                                                                                    |
|-------------------------------|----------------------------------------------------------------------------------------------------------------|
| Product description           | For vertical sub-division of the support frame in the enclosure.                                               |
| Material                      | Sheet steel                                                                                                    |
| Surface finish                | Zinc-plated                                                                                                    |
| Dimensions                    | Height: 1,050 mm                                                                                               |
| Size                          | Height units (U) @ 150 mm: 7                                                                                   |
| Packs of                      | 2 pc(s).                                                                                                       |
| Net weight                    | 2.45                                                                                                           |
| Gross weight                  | 2.46                                                                                                           |
| PCF per pack (cradle-to-gate) | 9.4 kg CO2 eq (Cat B)                                                                                          |
| Note on PCF category          | Category B: PCF value (cradle-to-gate) based on the product weight, approximately calculated and self-declared |
| Customs tariff number         | 73269098                                                                                                       |
| EAN                           | 4028177691537                                                                                                  |
| ETIM 9                        | EC002270                                                                                                       |
| ECLASS 8.0                    | 27400613                                                                                                       |
|                               |                                                                                                                |