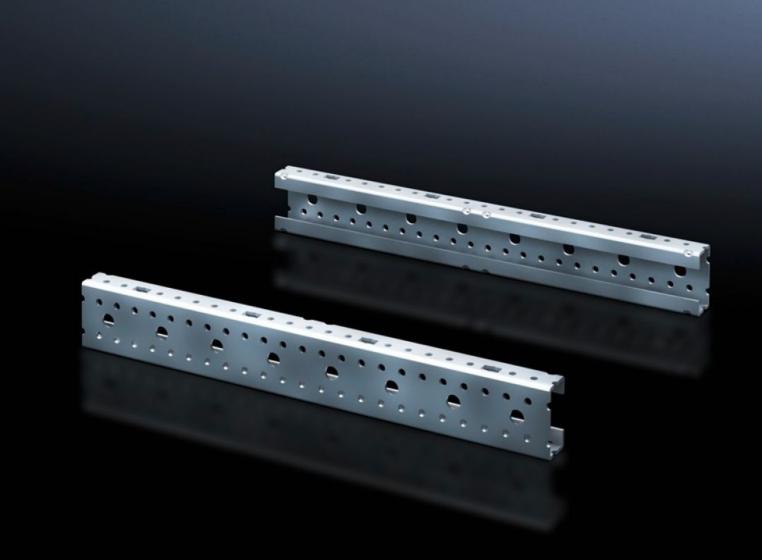

## SV 9666.711 - Mounting angles ISV for VX

For vertical sub-division of the support frame in the VX/TS/SE enclosure.

## **Features**

| Model No.                     | SV 9666.711                                                                                                   |
|-------------------------------|---------------------------------------------------------------------------------------------------------------|
| Product description           | For vertical sub-division of the support frame in the enclosure.                                              |
| Material                      | Sheet steel                                                                                                   |
| Surface finish                | Zinc-plated                                                                                                   |
| Dimensions                    | Height: 1,650 mm                                                                                              |
| Size                          | Height units (U) @ 150 mm: 11                                                                                 |
| Packs of                      | 2 pc(s).                                                                                                      |
| Net weight                    | 3.654                                                                                                         |
| Gross weight                  | 4.06                                                                                                          |
| PCF per pack (cradle-to-gate) | 15.5 kg CO2 eq (Cat B)                                                                                        |
| Note on PCF category          | Category B: PCF value (cradle-to-gate) based on the product weight approximately calculated and self-declared |
| Customs tariff number         | 73269098                                                                                                      |
| EAN                           | 4028177691544                                                                                                 |
| ETIM 9                        | EC002270                                                                                                      |
| ECLASS 8.0                    | 27400613                                                                                                      |