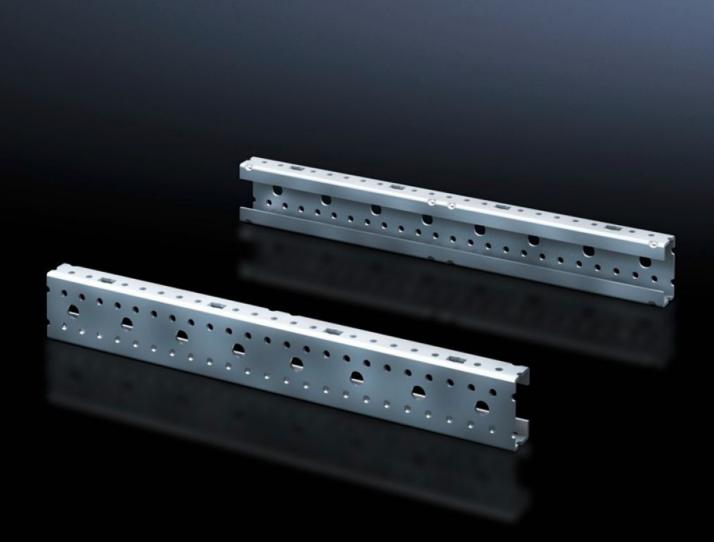

## SV 9666.712 - Mounting angles ISV for VX

For vertical sub-division of the support frame in the VX/TS/SE enclosure.

## Features

| Model No.                     | SV 9666.712                                                                                                   |
|-------------------------------|---------------------------------------------------------------------------------------------------------------|
| Product description           | For vertical sub-division of the support frame in the enclosure.                                              |
| Material                      | Sheet steel                                                                                                   |
| Surface finish                | Zinc-plated                                                                                                   |
| Dimensions                    | Height: 1,800 mm                                                                                              |
| Size                          | Height units (U) @ 150 mm: 12                                                                                 |
| Packs of                      | 2 pc(s).                                                                                                      |
| Net weight                    | 4.106                                                                                                         |
| Gross weight                  | 4.305                                                                                                         |
| PCF per pack (cradle-to-gate) | 16.4 kg CO2 eq (Cat B)                                                                                        |
| Note on PCF category          | Category B: PCF value (cradle-to-gate) based on the product weight approximately calculated and self-declared |
| Customs tariff number         | 39269097                                                                                                      |
| EAN                           | 4028177676619                                                                                                 |
| ETIM 9                        | EC002270                                                                                                      |
| ECLASS 8.0                    | 27400613                                                                                                      |
|                               |                                                                                                               |