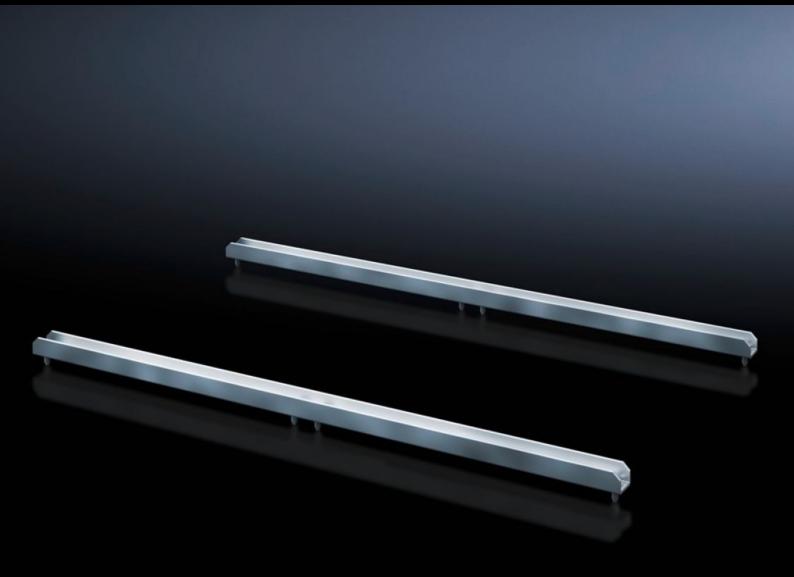

## SV 9666.722 - Cross rail ISV for VX

For horizontal sub-division of the support frame in the VX/TS enclosure.

## **Features**

| SV 9666.722                                                                                                    |
|----------------------------------------------------------------------------------------------------------------|
| For horizontal sub-division of the support frame in the enclosure.                                             |
| Sheet steel                                                                                                    |
| Zinc-plated                                                                                                    |
| Width: 500 mm                                                                                                  |
| Width units (WU) @ 250 mm: 2                                                                                   |
| 2 pc(s).                                                                                                       |
| 0.65                                                                                                           |
| 0.661                                                                                                          |
| 2.6 kg CO2 eq (Cat B)                                                                                          |
| Category B: PCF value (cradle-to-gate) based on the product weight, approximately calculated and self-declared |
| 39269097                                                                                                       |
| 4028177676718                                                                                                  |
| EC002270                                                                                                       |
| 27400613                                                                                                       |
|                                                                                                                |