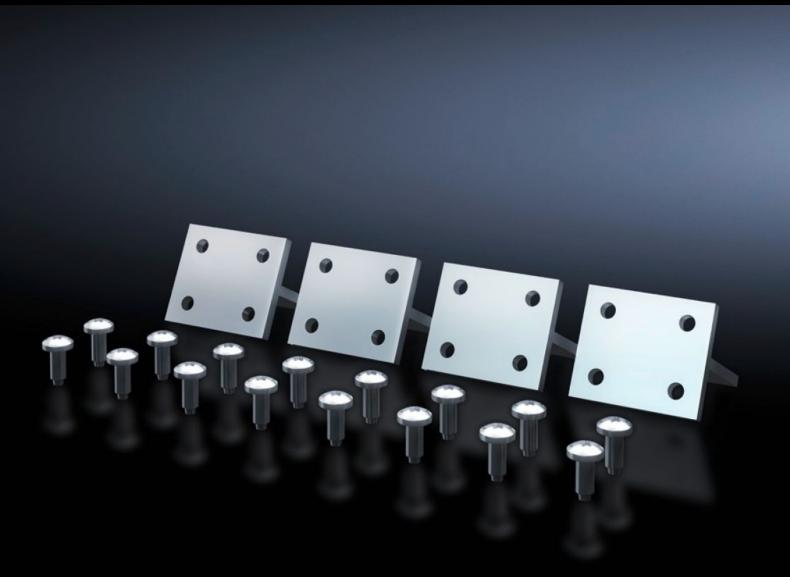

## SV 9666.740 - Equipment support connectors for mounting angles ISV

To increase the stability of the frame structure.

## **Features**

| Model No.             | SV 9666.740                                                                       |
|-----------------------|-----------------------------------------------------------------------------------|
| Product description   | For connecting 2 mounting angles. Increases the stability of the frame structure. |
| Material              | T-section: Aluminium                                                              |
| Supply includes       | Assembly parts                                                                    |
| To fit Model No.      | 9666.702                                                                          |
|                       | 9666.703                                                                          |
|                       | 9666.704                                                                          |
|                       | 9666.705                                                                          |
|                       | 9666.706                                                                          |
|                       | 9666.707                                                                          |
|                       | 9666.711                                                                          |
|                       | 9666.712                                                                          |
| Packs of              | 4 pc(s).                                                                          |
| Net weight            | 0.12                                                                              |
| Gross weight          | 0.135                                                                             |
| Customs tariff number | 39269097                                                                          |
| EAN                   | 4028177676664                                                                     |
| ETIM 9                | EC002270                                                                          |
| ECLASS 8.0            | 27400613                                                                          |