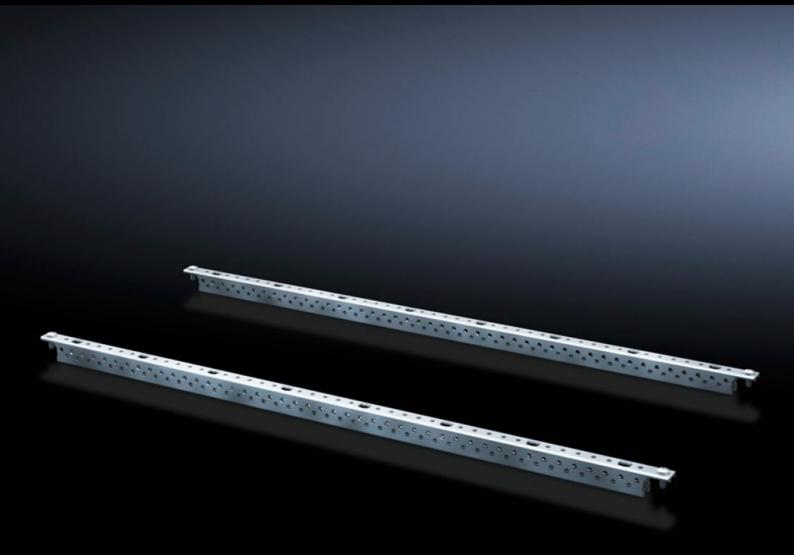

## SV 9666.753 - Mounting angles ISV for AX

For vertical sub-division of the support frame in the AX/AE enclosure.

## **Features**

| Model No.                     | SV 9666.753                                                                                                    |
|-------------------------------|----------------------------------------------------------------------------------------------------------------|
| Product description           | For vertical sub-division of the support frame in the enclosure.                                               |
| Material                      | Sheet steel                                                                                                    |
| Surface finish                | Zinc-plated                                                                                                    |
| Dimensions                    | Height: 450 mm                                                                                                 |
| Size                          | Height units (U) @ 150 mm: 3                                                                                   |
| Packs of                      | 2 pc(s).                                                                                                       |
| Net weight                    | 0.46                                                                                                           |
| Gross weight                  | 0.5                                                                                                            |
| PCF per pack (cradle-to-gate) | 2.3 kg CO2 eq (Cat B)                                                                                          |
| Note on PCF category          | Category B: PCF value (cradle-to-gate) based on the product weight, approximately calculated and self-declared |
| Customs tariff number         | 39269097                                                                                                       |
| EAN                           | 4028177679924                                                                                                  |
| ETIM 9                        | EC002270                                                                                                       |
| ECLASS 8.0                    | 27400613                                                                                                       |