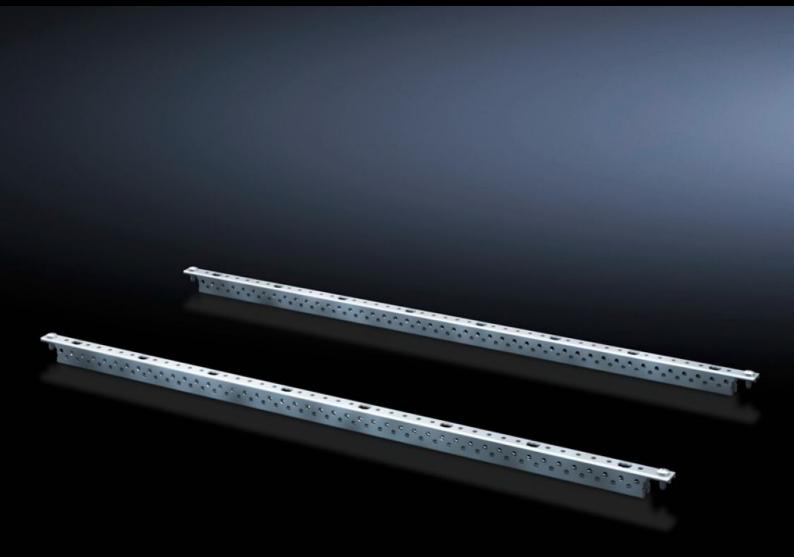

## SV 9666.757 - Mounting angles ISV for AX

For vertical sub-division of the support frame in the AX/AE enclosure.

## **Features**

| SV 9666.757                                                                                                    |
|----------------------------------------------------------------------------------------------------------------|
| For vertical sub-division of the support frame in the enclosure.                                               |
| Sheet steel                                                                                                    |
| Zinc-plated                                                                                                    |
| Height: 1,050 mm                                                                                               |
| Height units (U) @ 150 mm: 7                                                                                   |
| 2 pc(s).                                                                                                       |
| 1.248                                                                                                          |
| 1.448                                                                                                          |
| 5.5 kg CO2 eq (Cat B)                                                                                          |
| Category B: PCF value (cradle-to-gate) based on the product weight, approximately calculated and self-declared |
| 39269097                                                                                                       |
| 4028177679955                                                                                                  |
| EC002270                                                                                                       |
| 27400613                                                                                                       |
|                                                                                                                |