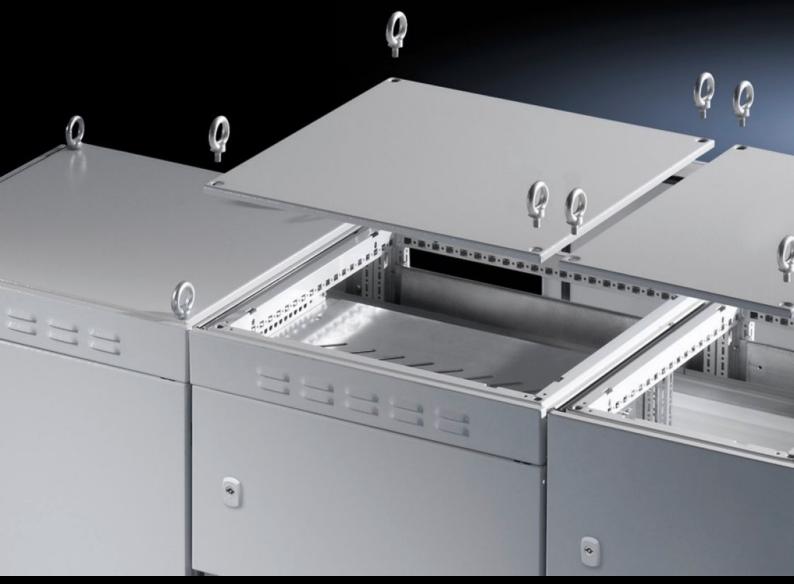

## SV 9671.668 - Roof plate IP 55, solid for TS

For enclosures without roof plate and in exchange for the standard roof in other TS enclosures.

## **Features**

| Model No.             | SV 9671.668                                                                                     |
|-----------------------|-------------------------------------------------------------------------------------------------|
| Applications          | For enclosures without roof plate and in exchange for the standard roof in other TS enclosures. |
| Material              | Sheet steel, 1.5 mm                                                                             |
| Surface finish        | Textured paint                                                                                  |
| Colour                | RAL 7035                                                                                        |
| To fit                | Enclosure type: TS<br>Width: 600 mm<br>Depth: 800 mm                                            |
| Packs of              | 1 pc(s).                                                                                        |
| Net weight            | 6.327                                                                                           |
| Gross weight          | 6.66                                                                                            |
| Customs tariff number | 73269098                                                                                        |
| EAN                   | 4028177573635                                                                                   |
| ETIM 9                | EC002525                                                                                        |
| ECLASS 8.0            | 27182405                                                                                        |