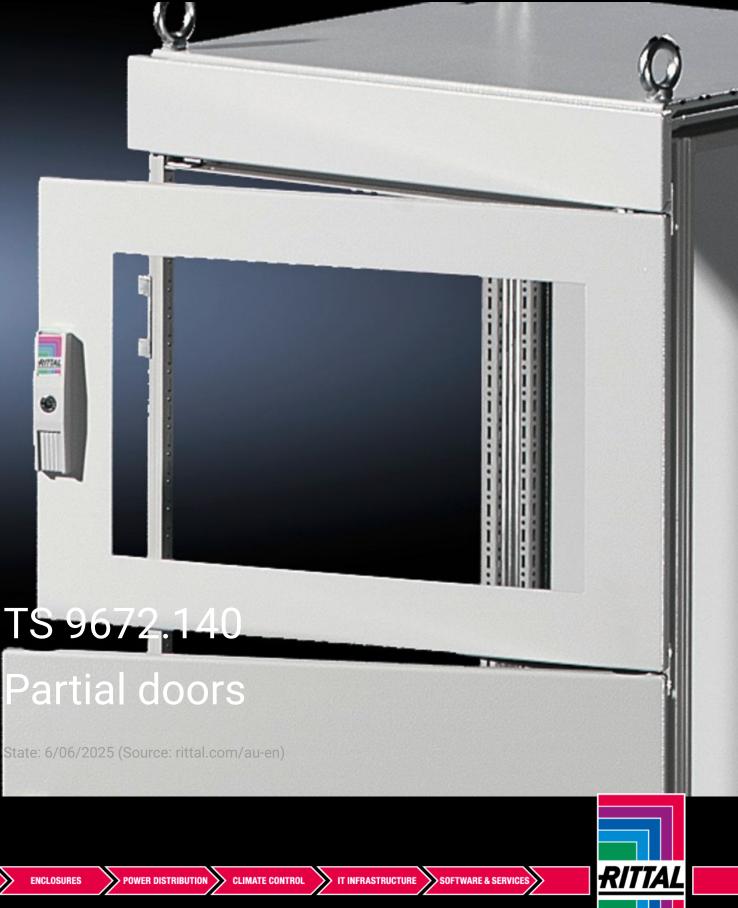

## TS 9672.140 - Partial doors for TS

Door may be optionally hinged on the right or left.

## Features

| TS 9672.140                                                                                                                                                                                                                                                                                                                                                                                                                                                                                         |
|-----------------------------------------------------------------------------------------------------------------------------------------------------------------------------------------------------------------------------------------------------------------------------------------------------------------------------------------------------------------------------------------------------------------------------------------------------------------------------------------------------|
| Suitable for TS enclosures instead of a door or rear panel. The<br>partial doors may be combined with one another as required. A trim<br>panel is required at the top and bottom in each case. Door may be<br>optionally hinged on the right or left. In the case of doors without<br>viewing panel (height 600 – 1000 mm), monitor frame SZ 2305.000<br>may be installed. Standard double-bit lock insert may be exchanged<br>for lock inserts, type F, and from 600 mm height, for comfort handle |
| Sheet steel, 2 mm                                                                                                                                                                                                                                                                                                                                                                                                                                                                                   |
| Textured paint                                                                                                                                                                                                                                                                                                                                                                                                                                                                                      |
| RAL 7035                                                                                                                                                                                                                                                                                                                                                                                                                                                                                            |
| Cross member<br>Hinges<br>Lock components<br>Assembly parts                                                                                                                                                                                                                                                                                                                                                                                                                                         |
| Width: 400 mm<br>Height: 1,000 mm                                                                                                                                                                                                                                                                                                                                                                                                                                                                   |
|                                                                                                                                                                                                                                                                                                                                                                                                                                                                                                     |