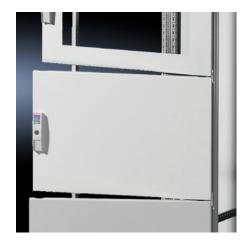

## TS 9672.141 - Partial doors for TS

Door may be optionally hinged on the right or left.

## **Features**

| Model No.           | TS 9672.141                                                                                                                                                                                                                                                                                                                                                                                                                                                                       |
|---------------------|-----------------------------------------------------------------------------------------------------------------------------------------------------------------------------------------------------------------------------------------------------------------------------------------------------------------------------------------------------------------------------------------------------------------------------------------------------------------------------------|
| Product description | Suitable for TS enclosures instead of a door or rear panel. The partial doors may be combined with one another as required. A trim panel is required at the top and bottom in each case. Door may be optionally hinged on the right or left. In the case of doors without viewing panel (height 600 – 1000 mm), monitor frame SZ 2305.000 may be installed. Standard double-bit lock insert may be exchanged for lock inserts, type F, and from 600 mm height, for comfort handle |
| Material            | Sheet steel, 2 mm                                                                                                                                                                                                                                                                                                                                                                                                                                                                 |
| Surface finish      | Textured paint                                                                                                                                                                                                                                                                                                                                                                                                                                                                    |
| Colour              | RAL 7035                                                                                                                                                                                                                                                                                                                                                                                                                                                                          |
| Supply includes     | Cross member Hinges Lock components Assembly parts                                                                                                                                                                                                                                                                                                                                                                                                                                |
| Dimensions          | Width: 400 mm<br>Height: 150 mm                                                                                                                                                                                                                                                                                                                                                                                                                                                   |