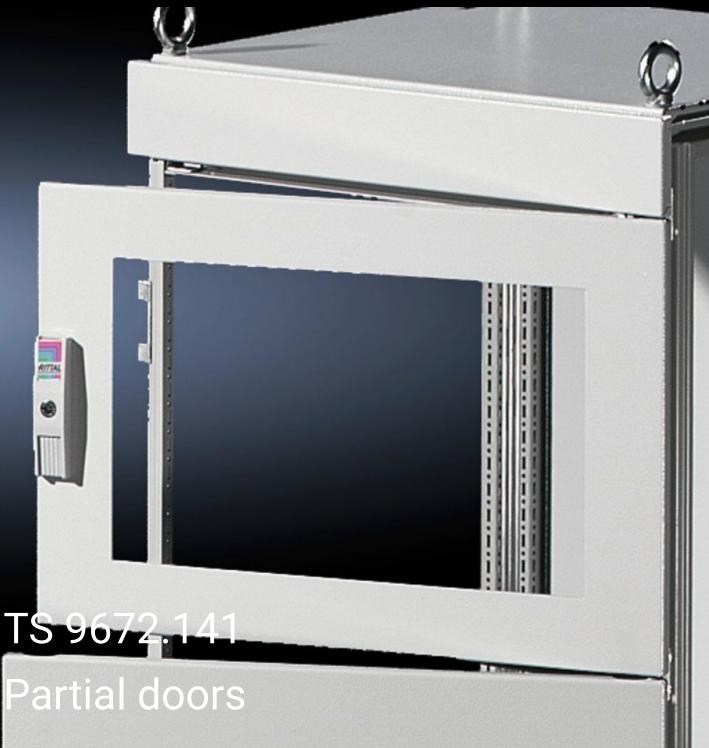

## TS 9672.141 - Partial doors for TS

Door may be optionally hinged on the right or left.

## **Features**

| Model No.           | TS 9672.141                                                                                                                                                                                                                                                                                                                                                                                                                                                                       |
|---------------------|-----------------------------------------------------------------------------------------------------------------------------------------------------------------------------------------------------------------------------------------------------------------------------------------------------------------------------------------------------------------------------------------------------------------------------------------------------------------------------------|
| Product description | Suitable for TS enclosures instead of a door or rear panel. The partial doors may be combined with one another as required. A trim panel is required at the top and bottom in each case. Door may be optionally hinged on the right or left. In the case of doors without viewing panel (height 600 – 1000 mm), monitor frame SZ 2305.000 may be installed. Standard double-bit lock insert may be exchanged for lock inserts, type F, and from 600 mm height, for comfort handle |
| Material            | Sheet steel, 2 mm                                                                                                                                                                                                                                                                                                                                                                                                                                                                 |
| Surface finish      | Textured paint                                                                                                                                                                                                                                                                                                                                                                                                                                                                    |
| Colour              | RAL 7035                                                                                                                                                                                                                                                                                                                                                                                                                                                                          |
| Supply includes     | Cross member Hinges Lock components Assembly parts                                                                                                                                                                                                                                                                                                                                                                                                                                |
| Dimensions          | Width: 400 mm<br>Height: 150 mm                                                                                                                                                                                                                                                                                                                                                                                                                                                   |