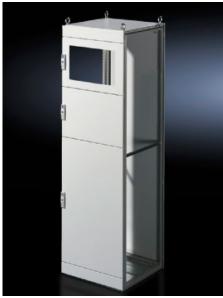

## TS 9672.141 - Partial doors for TS

Door may be optionally hinged on the right or left.

## **Features**

| Model No.           | TS 9672.141                                                                                                                                                                                                                                                                                                                                                                                                                                                                       |
|---------------------|-----------------------------------------------------------------------------------------------------------------------------------------------------------------------------------------------------------------------------------------------------------------------------------------------------------------------------------------------------------------------------------------------------------------------------------------------------------------------------------|
| Product description | Suitable for TS enclosures instead of a door or rear panel. The partial doors may be combined with one another as required. A trim panel is required at the top and bottom in each case. Door may be optionally hinged on the right or left. In the case of doors without viewing panel (height 600 – 1000 mm), monitor frame SZ 2305.000 may be installed. Standard double-bit lock insert may be exchanged for lock inserts, type F, and from 600 mm height, for comfort handle |
| Material            | Sheet steel, 2 mm                                                                                                                                                                                                                                                                                                                                                                                                                                                                 |
| Surface finish      | Textured paint                                                                                                                                                                                                                                                                                                                                                                                                                                                                    |
| Colour              | RAL 7035                                                                                                                                                                                                                                                                                                                                                                                                                                                                          |
| Supply includes     | Cross member Hinges Lock components Assembly parts                                                                                                                                                                                                                                                                                                                                                                                                                                |
| Dimensions          | Width: 400 mm<br>Height: 150 mm                                                                                                                                                                                                                                                                                                                                                                                                                                                   |