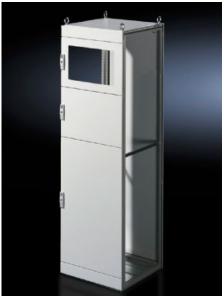

## TS 9672.143 - Partial doors for TS

Door may be optionally hinged on the right or left.

## **Features**

| Model No.           | TS 9672.143                                                                                                                                                                                                                                                                                                                                                                                                                                                                        |
|---------------------|------------------------------------------------------------------------------------------------------------------------------------------------------------------------------------------------------------------------------------------------------------------------------------------------------------------------------------------------------------------------------------------------------------------------------------------------------------------------------------|
| Product description | Suitable for TS enclosures instead of a door or rear panel. The partial doors may be combined with one another as required. A trim panel is required at the top and bottom in each case. Door may be optionally hinged on the right or left. In the case of doors without viewing panel (height 600 – 1000 mm), monitor frame SZ 2305.000 may be installed. Standard double-bit lock insert may be exchanged for lock inserts, type F, and from 600 mm height, for comfort handle. |
| Material            | Sheet steel, 2 mm                                                                                                                                                                                                                                                                                                                                                                                                                                                                  |
| Surface finish      | Textured paint                                                                                                                                                                                                                                                                                                                                                                                                                                                                     |
| Colour              | RAL 7035                                                                                                                                                                                                                                                                                                                                                                                                                                                                           |
| Supply includes     | Cross member Hinges Lock components Assembly parts                                                                                                                                                                                                                                                                                                                                                                                                                                 |
| Dimensions          | Width: 400 mm<br>Height: 300 mm                                                                                                                                                                                                                                                                                                                                                                                                                                                    |
|                     |                                                                                                                                                                                                                                                                                                                                                                                                                                                                                    |