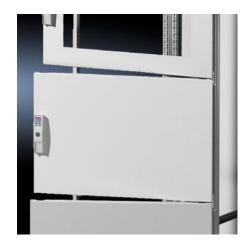

## TS 9672.143 - Partial doors for TS

Door may be optionally hinged on the right or left.

## **Features**

| Model No.           | TS 9672.143                                                                                                                                                                                                                                                                                                                                                                                                                                                                        |
|---------------------|------------------------------------------------------------------------------------------------------------------------------------------------------------------------------------------------------------------------------------------------------------------------------------------------------------------------------------------------------------------------------------------------------------------------------------------------------------------------------------|
| Product description | Suitable for TS enclosures instead of a door or rear panel. The partial doors may be combined with one another as required. A trim panel is required at the top and bottom in each case. Door may be optionally hinged on the right or left. In the case of doors without viewing panel (height 600 – 1000 mm), monitor frame SZ 2305.000 may be installed. Standard double-bit lock insert may be exchanged for lock inserts, type F, and from 600 mm height, for comfort handle. |
| Material            | Sheet steel, 2 mm                                                                                                                                                                                                                                                                                                                                                                                                                                                                  |
| Surface finish      | Textured paint                                                                                                                                                                                                                                                                                                                                                                                                                                                                     |
| Colour              | RAL 7035                                                                                                                                                                                                                                                                                                                                                                                                                                                                           |
| Supply includes     | Cross member Hinges Lock components Assembly parts                                                                                                                                                                                                                                                                                                                                                                                                                                 |
| Dimensions          | Width: 400 mm<br>Height: 300 mm                                                                                                                                                                                                                                                                                                                                                                                                                                                    |
|                     |                                                                                                                                                                                                                                                                                                                                                                                                                                                                                    |