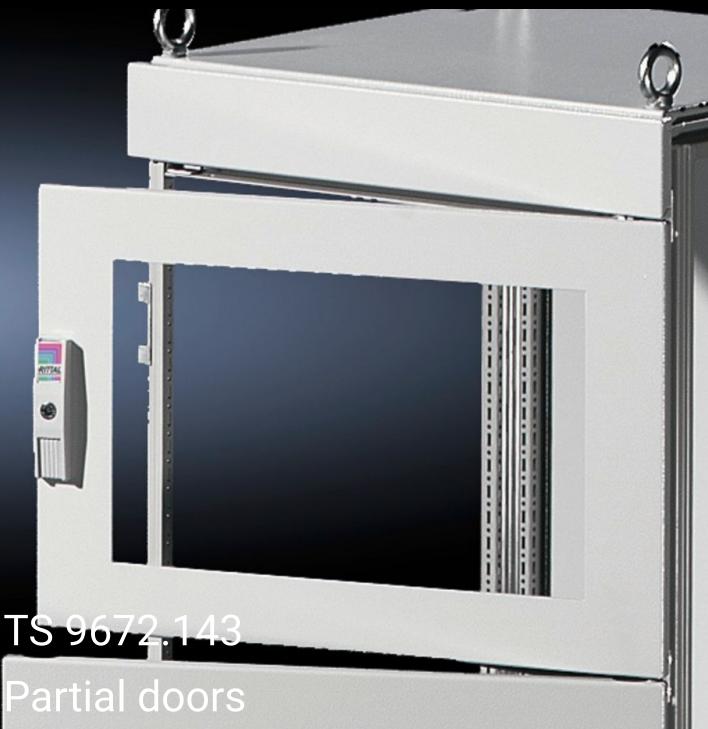

## TS 9672.143 - Partial doors for TS

Door may be optionally hinged on the right or left.

## **Features**

| Model No.           | TS 9672.143                                                                                                                                                                                                                                                                                                                                                                                                                                                                        |
|---------------------|------------------------------------------------------------------------------------------------------------------------------------------------------------------------------------------------------------------------------------------------------------------------------------------------------------------------------------------------------------------------------------------------------------------------------------------------------------------------------------|
| Product description | Suitable for TS enclosures instead of a door or rear panel. The partial doors may be combined with one another as required. A trim panel is required at the top and bottom in each case. Door may be optionally hinged on the right or left. In the case of doors without viewing panel (height 600 – 1000 mm), monitor frame SZ 2305.000 may be installed. Standard double-bit lock insert may be exchanged for lock inserts, type F, and from 600 mm height, for comfort handle. |
| Material            | Sheet steel, 2 mm                                                                                                                                                                                                                                                                                                                                                                                                                                                                  |
| Surface finish      | Textured paint                                                                                                                                                                                                                                                                                                                                                                                                                                                                     |
| Colour              | RAL 7035                                                                                                                                                                                                                                                                                                                                                                                                                                                                           |
| Supply includes     | Cross member Hinges Lock components Assembly parts                                                                                                                                                                                                                                                                                                                                                                                                                                 |
| Dimensions          | Width: 400 mm<br>Height: 300 mm                                                                                                                                                                                                                                                                                                                                                                                                                                                    |
|                     |                                                                                                                                                                                                                                                                                                                                                                                                                                                                                    |