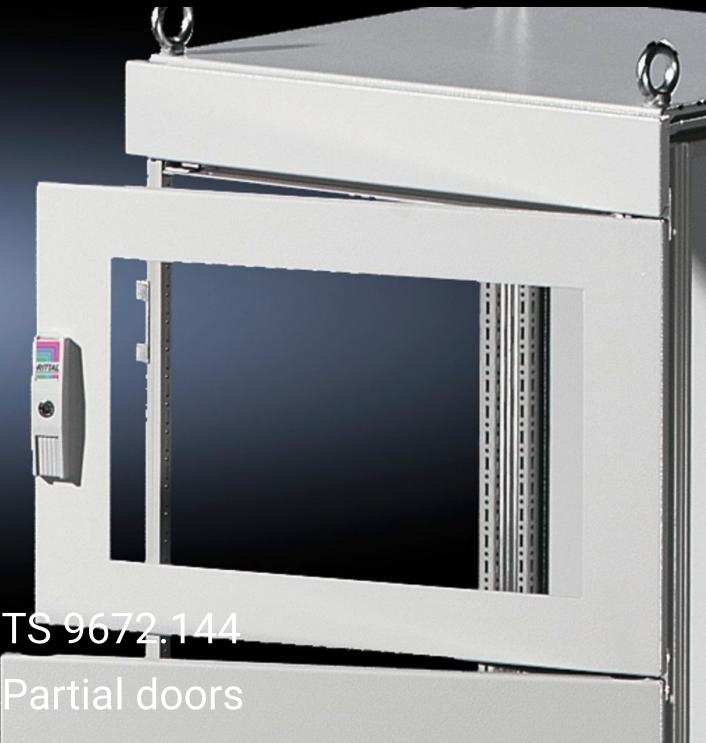

## TS 9672.144 - Partial doors for TS

Door may be optionally hinged on the right or left.

## **Features**

| Model No.           | TS 9672.144                                                                                                                                                                                                                                                                                                                                                                                                                                                                        |
|---------------------|------------------------------------------------------------------------------------------------------------------------------------------------------------------------------------------------------------------------------------------------------------------------------------------------------------------------------------------------------------------------------------------------------------------------------------------------------------------------------------|
| Product description | Suitable for TS enclosures instead of a door or rear panel. The partial doors may be combined with one another as required. A trim panel is required at the top and bottom in each case. Door may be optionally hinged on the right or left. In the case of doors without viewing panel (height 600 – 1000 mm), monitor frame SZ 2305.000 may be installed. Standard double-bit lock insert may be exchanged for lock inserts, type F, and from 600 mm height, for comfort handle. |
| Material            | Sheet steel, 2 mm                                                                                                                                                                                                                                                                                                                                                                                                                                                                  |
| Surface finish      | Textured paint                                                                                                                                                                                                                                                                                                                                                                                                                                                                     |
| Colour              | RAL 7035                                                                                                                                                                                                                                                                                                                                                                                                                                                                           |
| Supply includes     | Cross member Hinges Lock components Assembly parts                                                                                                                                                                                                                                                                                                                                                                                                                                 |
| Dimensions          | Width: 400 mm<br>Height: 400 mm                                                                                                                                                                                                                                                                                                                                                                                                                                                    |