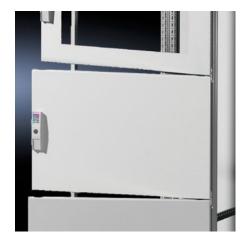

## TS 9672.144 - Partial doors for TS

Door may be optionally hinged on the right or left.

## **Features**

| Model No.           | TS 9672.144                                                                                                                                                                                                                                                                                                                                                                                                                                                                        |
|---------------------|------------------------------------------------------------------------------------------------------------------------------------------------------------------------------------------------------------------------------------------------------------------------------------------------------------------------------------------------------------------------------------------------------------------------------------------------------------------------------------|
| Product description | Suitable for TS enclosures instead of a door or rear panel. The partial doors may be combined with one another as required. A trim panel is required at the top and bottom in each case. Door may be optionally hinged on the right or left. In the case of doors without viewing panel (height 600 – 1000 mm), monitor frame SZ 2305.000 may be installed. Standard double-bit lock insert may be exchanged for lock inserts, type F, and from 600 mm height, for comfort handle. |
| Material            | Sheet steel, 2 mm                                                                                                                                                                                                                                                                                                                                                                                                                                                                  |
| Surface finish      | Textured paint                                                                                                                                                                                                                                                                                                                                                                                                                                                                     |
| Colour              | RAL 7035                                                                                                                                                                                                                                                                                                                                                                                                                                                                           |
| Supply includes     | Cross member Hinges Lock components Assembly parts                                                                                                                                                                                                                                                                                                                                                                                                                                 |
| Dimensions          | Width: 400 mm<br>Height: 400 mm                                                                                                                                                                                                                                                                                                                                                                                                                                                    |