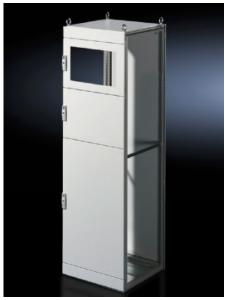

## TS 9672.144 - Partial doors for TS

Door may be optionally hinged on the right or left.

## **Features**

| Model No.           | TS 9672.144                                                                                                                                                                                                                                                                                                                                                                                                                                                                        |
|---------------------|------------------------------------------------------------------------------------------------------------------------------------------------------------------------------------------------------------------------------------------------------------------------------------------------------------------------------------------------------------------------------------------------------------------------------------------------------------------------------------|
| Product description | Suitable for TS enclosures instead of a door or rear panel. The partial doors may be combined with one another as required. A trim panel is required at the top and bottom in each case. Door may be optionally hinged on the right or left. In the case of doors without viewing panel (height 600 – 1000 mm), monitor frame SZ 2305.000 may be installed. Standard double-bit lock insert may be exchanged for lock inserts, type F, and from 600 mm height, for comfort handle. |
| Material            | Sheet steel, 2 mm                                                                                                                                                                                                                                                                                                                                                                                                                                                                  |
| Surface finish      | Textured paint                                                                                                                                                                                                                                                                                                                                                                                                                                                                     |
| Colour              | RAL 7035                                                                                                                                                                                                                                                                                                                                                                                                                                                                           |
| Supply includes     | Cross member Hinges Lock components Assembly parts                                                                                                                                                                                                                                                                                                                                                                                                                                 |
| Dimensions          | Width: 400 mm<br>Height: 400 mm                                                                                                                                                                                                                                                                                                                                                                                                                                                    |