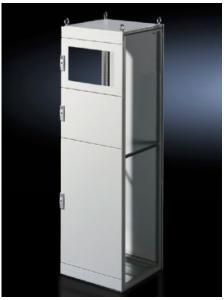

## TS 9672.146 - Partial doors for TS

Door may be optionally hinged on the right or left.

## **Features**

| Model No.           | TS 9672.146                                                                                                                                                                                                                                                                                                                                                                                                                                                                        |
|---------------------|------------------------------------------------------------------------------------------------------------------------------------------------------------------------------------------------------------------------------------------------------------------------------------------------------------------------------------------------------------------------------------------------------------------------------------------------------------------------------------|
| Product description | Suitable for TS enclosures instead of a door or rear panel. The partial doors may be combined with one another as required. A trim panel is required at the top and bottom in each case. Door may be optionally hinged on the right or left. In the case of doors without viewing panel (height 600 – 1000 mm), monitor frame SZ 2305.000 may be installed. Standard double-bit lock insert may be exchanged for lock inserts, type F, and from 600 mm height, for comfort handle. |
| Material            | Sheet steel, 2 mm                                                                                                                                                                                                                                                                                                                                                                                                                                                                  |
| Surface finish      | Textured paint                                                                                                                                                                                                                                                                                                                                                                                                                                                                     |
| Colour              | RAL 7035                                                                                                                                                                                                                                                                                                                                                                                                                                                                           |
| Supply includes     | Cross member Hinges Lock components Assembly parts                                                                                                                                                                                                                                                                                                                                                                                                                                 |
| Dimensions          | Width: 400 mm<br>Height: 600 mm                                                                                                                                                                                                                                                                                                                                                                                                                                                    |