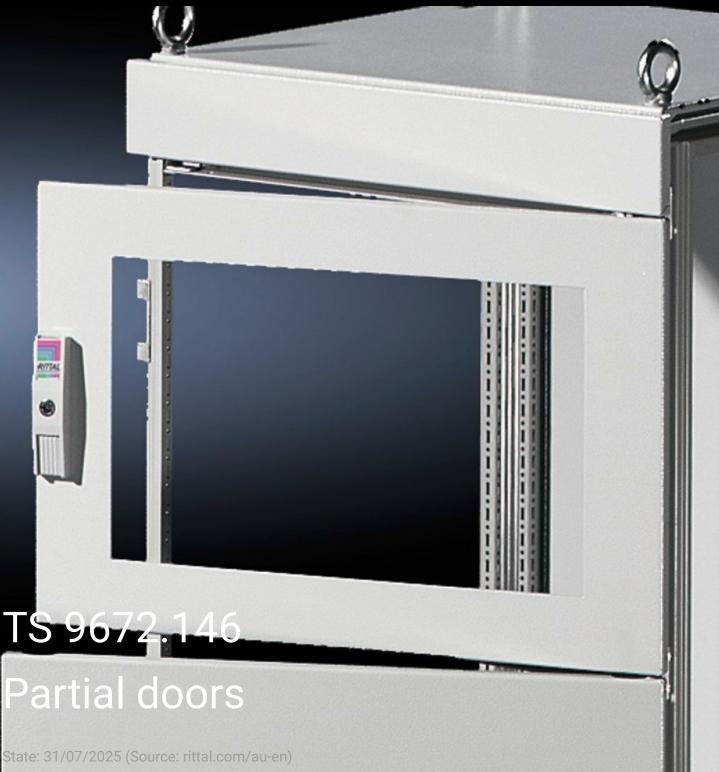

## TS 9672.146 - Partial doors for TS

Door may be optionally hinged on the right or left.

## **Features**

| Model No.           | TS 9672.146                                                                                                                                                                                                                                                                                                                                                                                                                                                                        |
|---------------------|------------------------------------------------------------------------------------------------------------------------------------------------------------------------------------------------------------------------------------------------------------------------------------------------------------------------------------------------------------------------------------------------------------------------------------------------------------------------------------|
| Product description | Suitable for TS enclosures instead of a door or rear panel. The partial doors may be combined with one another as required. A trim panel is required at the top and bottom in each case. Door may be optionally hinged on the right or left. In the case of doors without viewing panel (height 600 – 1000 mm), monitor frame SZ 2305.000 may be installed. Standard double-bit lock insert may be exchanged for lock inserts, type F, and from 600 mm height, for comfort handle. |
| Material            | Sheet steel, 2 mm                                                                                                                                                                                                                                                                                                                                                                                                                                                                  |
| Surface finish      | Textured paint                                                                                                                                                                                                                                                                                                                                                                                                                                                                     |
| Colour              | RAL 7035                                                                                                                                                                                                                                                                                                                                                                                                                                                                           |
| Supply includes     | Cross member Hinges Lock components Assembly parts                                                                                                                                                                                                                                                                                                                                                                                                                                 |
| Dimensions          | Width: 400 mm<br>Height: 600 mm                                                                                                                                                                                                                                                                                                                                                                                                                                                    |