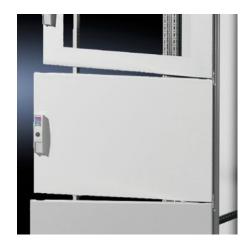

## TS 9672.146 - Partial doors for TS

Door may be optionally hinged on the right or left.

## **Features**

| Model No.           | TS 9672.146                                                                                                                                                                                                                                                                                                                                                                                                                                                                        |
|---------------------|------------------------------------------------------------------------------------------------------------------------------------------------------------------------------------------------------------------------------------------------------------------------------------------------------------------------------------------------------------------------------------------------------------------------------------------------------------------------------------|
| Product description | Suitable for TS enclosures instead of a door or rear panel. The partial doors may be combined with one another as required. A trim panel is required at the top and bottom in each case. Door may be optionally hinged on the right or left. In the case of doors without viewing panel (height 600 – 1000 mm), monitor frame SZ 2305.000 may be installed. Standard double-bit lock insert may be exchanged for lock inserts, type F, and from 600 mm height, for comfort handle. |
| Material            | Sheet steel, 2 mm                                                                                                                                                                                                                                                                                                                                                                                                                                                                  |
| Surface finish      | Textured paint                                                                                                                                                                                                                                                                                                                                                                                                                                                                     |
| Colour              | RAL 7035                                                                                                                                                                                                                                                                                                                                                                                                                                                                           |
| Supply includes     | Cross member Hinges Lock components Assembly parts                                                                                                                                                                                                                                                                                                                                                                                                                                 |
| Dimensions          | Width: 400 mm<br>Height: 600 mm                                                                                                                                                                                                                                                                                                                                                                                                                                                    |