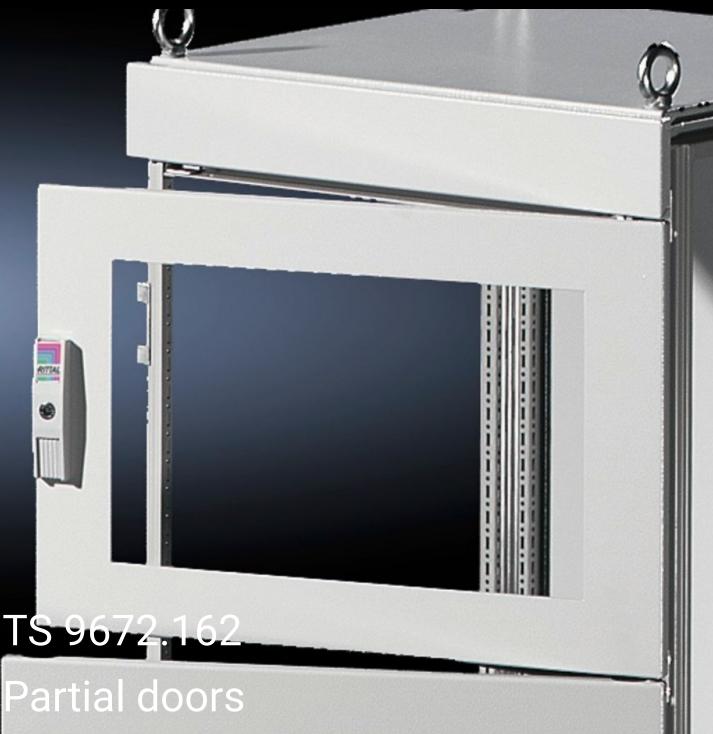

## TS 9672.162 - Partial doors for TS

Door may be optionally hinged on the right or left.

## **Features**

| Model No.           | TS 9672.162                                                                                                                                                                                                                                                                                                                                                                                                                                                                        |
|---------------------|------------------------------------------------------------------------------------------------------------------------------------------------------------------------------------------------------------------------------------------------------------------------------------------------------------------------------------------------------------------------------------------------------------------------------------------------------------------------------------|
| Product description | Suitable for TS enclosures instead of a door or rear panel. The partial doors may be combined with one another as required. A trim panel is required at the top and bottom in each case. Door may be optionally hinged on the right or left. In the case of doors without viewing panel (height 600 – 1000 mm), monitor frame SZ 2305.000 may be installed. Standard double-bit lock insert may be exchanged for lock inserts, type F, and from 600 mm height, for comfort handle. |
| Material            | Sheet steel, 2 mm                                                                                                                                                                                                                                                                                                                                                                                                                                                                  |
| Surface finish      | Textured paint                                                                                                                                                                                                                                                                                                                                                                                                                                                                     |
| Colour              | RAL 7035                                                                                                                                                                                                                                                                                                                                                                                                                                                                           |
| Supply includes     | Cross member Hinges Lock components Assembly parts                                                                                                                                                                                                                                                                                                                                                                                                                                 |
| Dimensions          | Width: 600 mm<br>Height: 200 mm                                                                                                                                                                                                                                                                                                                                                                                                                                                    |
|                     |                                                                                                                                                                                                                                                                                                                                                                                                                                                                                    |