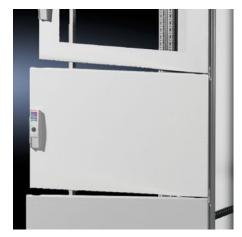

## TS 9672.162 - Partial doors for TS

Door may be optionally hinged on the right or left.

## **Features**

| Model No.           | TS 9672.162                                                                                                                                                                                                                                                                                                                                                                                                                                                                        |
|---------------------|------------------------------------------------------------------------------------------------------------------------------------------------------------------------------------------------------------------------------------------------------------------------------------------------------------------------------------------------------------------------------------------------------------------------------------------------------------------------------------|
| Product description | Suitable for TS enclosures instead of a door or rear panel. The partial doors may be combined with one another as required. A trim panel is required at the top and bottom in each case. Door may be optionally hinged on the right or left. In the case of doors without viewing panel (height 600 – 1000 mm), monitor frame SZ 2305.000 may be installed. Standard double-bit lock insert may be exchanged for lock inserts, type F, and from 600 mm height, for comfort handle. |
| Material            | Sheet steel, 2 mm                                                                                                                                                                                                                                                                                                                                                                                                                                                                  |
| Surface finish      | Textured paint                                                                                                                                                                                                                                                                                                                                                                                                                                                                     |
| Colour              | RAL 7035                                                                                                                                                                                                                                                                                                                                                                                                                                                                           |
| Supply includes     | Cross member Hinges Lock components Assembly parts                                                                                                                                                                                                                                                                                                                                                                                                                                 |
| Dimensions          | Width: 600 mm<br>Height: 200 mm                                                                                                                                                                                                                                                                                                                                                                                                                                                    |
|                     |                                                                                                                                                                                                                                                                                                                                                                                                                                                                                    |