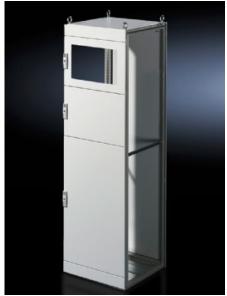

## TS 9672.162 - Partial doors for TS

Door may be optionally hinged on the right or left.

## **Features**

| Model No.           | TS 9672.162                                                                                                                                                                                                                                                                                                                                                                                                                                                                        |
|---------------------|------------------------------------------------------------------------------------------------------------------------------------------------------------------------------------------------------------------------------------------------------------------------------------------------------------------------------------------------------------------------------------------------------------------------------------------------------------------------------------|
| Product description | Suitable for TS enclosures instead of a door or rear panel. The partial doors may be combined with one another as required. A trim panel is required at the top and bottom in each case. Door may be optionally hinged on the right or left. In the case of doors without viewing panel (height 600 – 1000 mm), monitor frame SZ 2305.000 may be installed. Standard double-bit lock insert may be exchanged for lock inserts, type F, and from 600 mm height, for comfort handle. |
| Material            | Sheet steel, 2 mm                                                                                                                                                                                                                                                                                                                                                                                                                                                                  |
| Surface finish      | Textured paint                                                                                                                                                                                                                                                                                                                                                                                                                                                                     |
| Colour              | RAL 7035                                                                                                                                                                                                                                                                                                                                                                                                                                                                           |
| Supply includes     | Cross member Hinges Lock components Assembly parts                                                                                                                                                                                                                                                                                                                                                                                                                                 |
| Dimensions          | Width: 600 mm<br>Height: 200 mm                                                                                                                                                                                                                                                                                                                                                                                                                                                    |
|                     |                                                                                                                                                                                                                                                                                                                                                                                                                                                                                    |