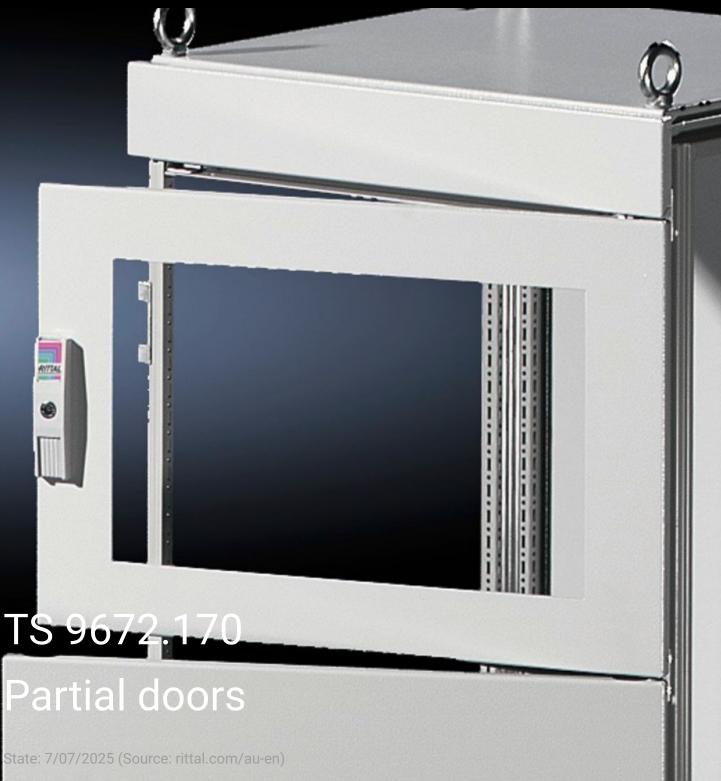

## TS 9672.170 - Partial doors for TS

Door may be optionally hinged on the right or left.

## **Features**

| Model No.           | TS 9672.170                                                                                                                                                                                                                                                                                                                                                                                                                                                                        |
|---------------------|------------------------------------------------------------------------------------------------------------------------------------------------------------------------------------------------------------------------------------------------------------------------------------------------------------------------------------------------------------------------------------------------------------------------------------------------------------------------------------|
| Product description | Suitable for TS enclosures instead of a door or rear panel. The partial doors may be combined with one another as required. A trim panel is required at the top and bottom in each case. Door may be optionally hinged on the right or left. In the case of doors without viewing panel (height 600 – 1000 mm), monitor frame SZ 2305.000 may be installed. Standard double-bit lock insert may be exchanged for lock inserts, type F, and from 600 mm height, for comfort handle. |
| Material            | Sheet steel, 2 mm                                                                                                                                                                                                                                                                                                                                                                                                                                                                  |
| Surface finish      | Textured paint                                                                                                                                                                                                                                                                                                                                                                                                                                                                     |
| Colour              | RAL 7035                                                                                                                                                                                                                                                                                                                                                                                                                                                                           |
| Supply includes     | Cross member Hinges Lock components Assembly parts                                                                                                                                                                                                                                                                                                                                                                                                                                 |
| Dimensions          | Width: 600 mm<br>Height: 2,000 mm                                                                                                                                                                                                                                                                                                                                                                                                                                                  |