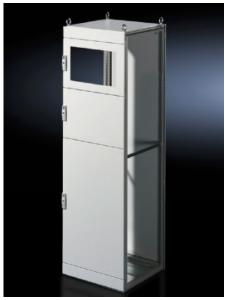

## TS 9672.170 - Partial doors for TS

Door may be optionally hinged on the right or left.

## **Features**

| Model No.           | TS 9672.170                                                                                                                                                                                                                                                                                                                                                                                                                                                                        |
|---------------------|------------------------------------------------------------------------------------------------------------------------------------------------------------------------------------------------------------------------------------------------------------------------------------------------------------------------------------------------------------------------------------------------------------------------------------------------------------------------------------|
| Product description | Suitable for TS enclosures instead of a door or rear panel. The partial doors may be combined with one another as required. A trim panel is required at the top and bottom in each case. Door may be optionally hinged on the right or left. In the case of doors without viewing panel (height 600 – 1000 mm), monitor frame SZ 2305.000 may be installed. Standard double-bit lock insert may be exchanged for lock inserts, type F, and from 600 mm height, for comfort handle. |
| Material            | Sheet steel, 2 mm                                                                                                                                                                                                                                                                                                                                                                                                                                                                  |
| Surface finish      | Textured paint                                                                                                                                                                                                                                                                                                                                                                                                                                                                     |
| Colour              | RAL 7035                                                                                                                                                                                                                                                                                                                                                                                                                                                                           |
| Supply includes     | Cross member Hinges Lock components Assembly parts                                                                                                                                                                                                                                                                                                                                                                                                                                 |
| Dimensions          | Width: 600 mm<br>Height: 2,000 mm                                                                                                                                                                                                                                                                                                                                                                                                                                                  |