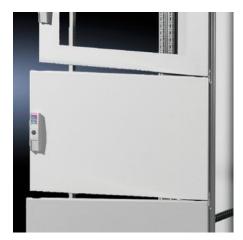

## TS 9672.170 - Partial doors for TS

Door may be optionally hinged on the right or left.

## **Features**

| Model No.           | TS 9672.170                                                                                                                                                                                                                                                                                                                                                                                                                                                                        |
|---------------------|------------------------------------------------------------------------------------------------------------------------------------------------------------------------------------------------------------------------------------------------------------------------------------------------------------------------------------------------------------------------------------------------------------------------------------------------------------------------------------|
| Product description | Suitable for TS enclosures instead of a door or rear panel. The partial doors may be combined with one another as required. A trim panel is required at the top and bottom in each case. Door may be optionally hinged on the right or left. In the case of doors without viewing panel (height 600 – 1000 mm), monitor frame SZ 2305.000 may be installed. Standard double-bit lock insert may be exchanged for lock inserts, type F, and from 600 mm height, for comfort handle. |
| Material            | Sheet steel, 2 mm                                                                                                                                                                                                                                                                                                                                                                                                                                                                  |
| Surface finish      | Textured paint                                                                                                                                                                                                                                                                                                                                                                                                                                                                     |
| Colour              | RAL 7035                                                                                                                                                                                                                                                                                                                                                                                                                                                                           |
| Supply includes     | Cross member Hinges Lock components Assembly parts                                                                                                                                                                                                                                                                                                                                                                                                                                 |
| Dimensions          | Width: 600 mm<br>Height: 2,000 mm                                                                                                                                                                                                                                                                                                                                                                                                                                                  |