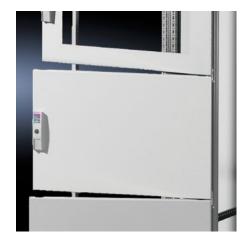

## TS 9672.180 - Partial doors for TS

Door may be optionally hinged on the right or left.

## **Features**

| Model No.           | TS 9672.180                                                                                                                                                                                                                                                                                                                                                                                                                                                                        |
|---------------------|------------------------------------------------------------------------------------------------------------------------------------------------------------------------------------------------------------------------------------------------------------------------------------------------------------------------------------------------------------------------------------------------------------------------------------------------------------------------------------|
| Product description | Suitable for TS enclosures instead of a door or rear panel. The partial doors may be combined with one another as required. A trim panel is required at the top and bottom in each case. Door may be optionally hinged on the right or left. In the case of doors without viewing panel (height 600 – 1000 mm), monitor frame SZ 2305.000 may be installed. Standard double-bit lock insert may be exchanged for lock inserts, type F, and from 600 mm height, for comfort handle. |
| Material            | Sheet steel, 2 mm                                                                                                                                                                                                                                                                                                                                                                                                                                                                  |
| Surface finish      | Textured paint                                                                                                                                                                                                                                                                                                                                                                                                                                                                     |
| Colour              | RAL 7035                                                                                                                                                                                                                                                                                                                                                                                                                                                                           |
| Supply includes     | Cross member Hinges Lock components Assembly parts                                                                                                                                                                                                                                                                                                                                                                                                                                 |
| Dimensions          | Width: 800 mm Height: 1,000 mm                                                                                                                                                                                                                                                                                                                                                                                                                                                     |
|                     |                                                                                                                                                                                                                                                                                                                                                                                                                                                                                    |