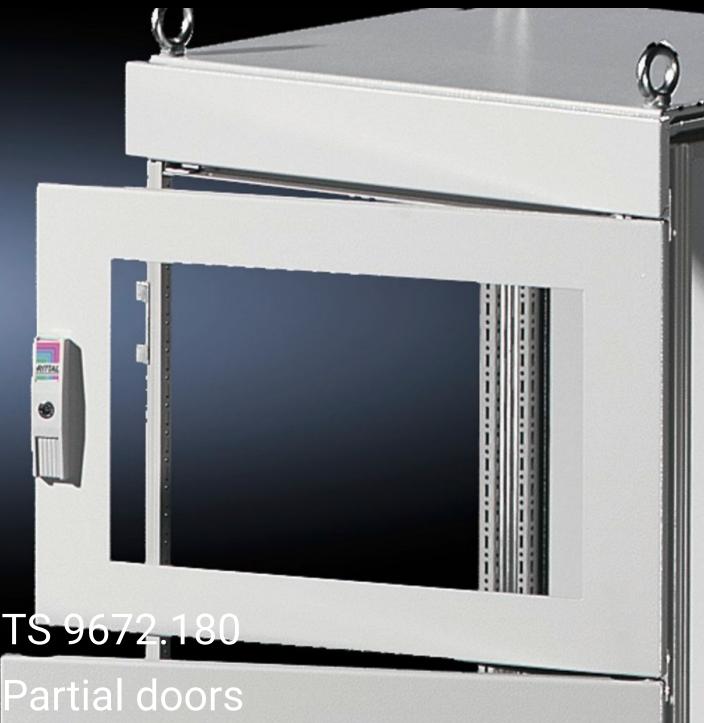

## TS 9672.180 - Partial doors for TS

Door may be optionally hinged on the right or left.

## **Features**

| Model No.           | TS 9672.180                                                                                                                                                                                                                                                                                                                                                                                                                                                                        |
|---------------------|------------------------------------------------------------------------------------------------------------------------------------------------------------------------------------------------------------------------------------------------------------------------------------------------------------------------------------------------------------------------------------------------------------------------------------------------------------------------------------|
| Product description | Suitable for TS enclosures instead of a door or rear panel. The partial doors may be combined with one another as required. A trim panel is required at the top and bottom in each case. Door may be optionally hinged on the right or left. In the case of doors without viewing panel (height 600 – 1000 mm), monitor frame SZ 2305.000 may be installed. Standard double-bit lock insert may be exchanged for lock inserts, type F, and from 600 mm height, for comfort handle. |
| Material            | Sheet steel, 2 mm                                                                                                                                                                                                                                                                                                                                                                                                                                                                  |
| Surface finish      | Textured paint                                                                                                                                                                                                                                                                                                                                                                                                                                                                     |
| Colour              | RAL 7035                                                                                                                                                                                                                                                                                                                                                                                                                                                                           |
| Supply includes     | Cross member Hinges Lock components Assembly parts                                                                                                                                                                                                                                                                                                                                                                                                                                 |
| Dimensions          | Width: 800 mm Height: 1,000 mm                                                                                                                                                                                                                                                                                                                                                                                                                                                     |
|                     |                                                                                                                                                                                                                                                                                                                                                                                                                                                                                    |