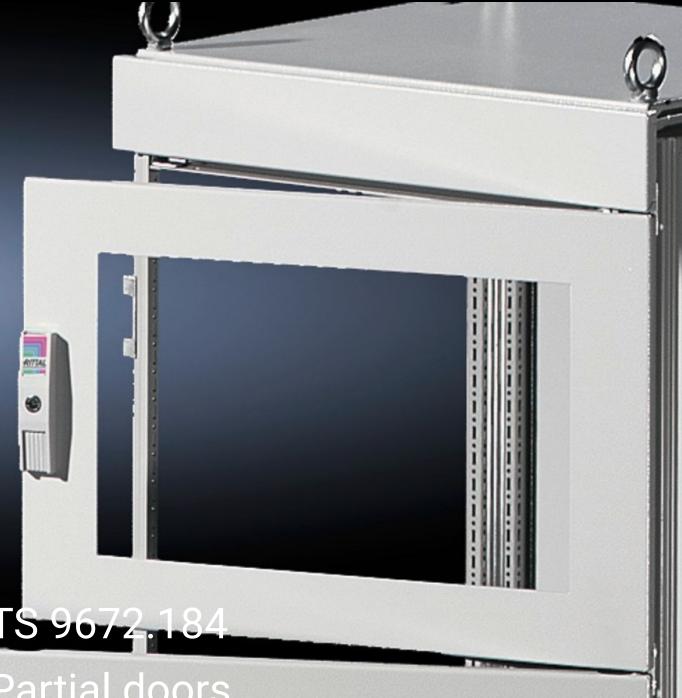

## TS 9672.184 - Partial doors for TS

Door may be optionally hinged on the right or left.

## **Features**

| Model No.           | TS 9672.184                                                                                                                                                                                                                                                                                                                                                                                                                                                                       |
|---------------------|-----------------------------------------------------------------------------------------------------------------------------------------------------------------------------------------------------------------------------------------------------------------------------------------------------------------------------------------------------------------------------------------------------------------------------------------------------------------------------------|
| Product description | Suitable for TS enclosures instead of a door or rear panel. The partial doors may be combined with one another as required. A trim panel is required at the top and bottom in each case. Door may be optionally hinged on the right or left. In the case of doors without viewing panel (height 600 – 1000 mm), monitor frame SZ 2305.000 may be installed. Standard double-bit lock insert may be exchanged for lock inserts, type F, and from 600 mm height, for comfort handle |
| Material            | Sheet steel, 2 mm                                                                                                                                                                                                                                                                                                                                                                                                                                                                 |
| Surface finish      | Textured paint                                                                                                                                                                                                                                                                                                                                                                                                                                                                    |
| Colour              | RAL 7035                                                                                                                                                                                                                                                                                                                                                                                                                                                                          |
| Supply includes     | Cross member Hinges Lock components Assembly parts                                                                                                                                                                                                                                                                                                                                                                                                                                |
| Dimensions          | Width: 800 mm<br>Height: 400 mm                                                                                                                                                                                                                                                                                                                                                                                                                                                   |