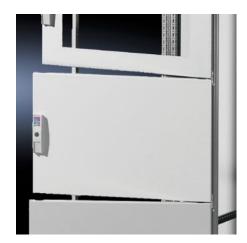

## TS 9672.184 - Partial doors for TS

Door may be optionally hinged on the right or left.

## **Features**

| Model No.           | TS 9672.184                                                                                                                                                                                                                                                                                                                                                                                                                                                                       |
|---------------------|-----------------------------------------------------------------------------------------------------------------------------------------------------------------------------------------------------------------------------------------------------------------------------------------------------------------------------------------------------------------------------------------------------------------------------------------------------------------------------------|
| Product description | Suitable for TS enclosures instead of a door or rear panel. The partial doors may be combined with one another as required. A trim panel is required at the top and bottom in each case. Door may be optionally hinged on the right or left. In the case of doors without viewing panel (height 600 – 1000 mm), monitor frame SZ 2305.000 may be installed. Standard double-bit lock insert may be exchanged for lock inserts, type F, and from 600 mm height, for comfort handle |
| Material            | Sheet steel, 2 mm                                                                                                                                                                                                                                                                                                                                                                                                                                                                 |
| Surface finish      | Textured paint                                                                                                                                                                                                                                                                                                                                                                                                                                                                    |
| Colour              | RAL 7035                                                                                                                                                                                                                                                                                                                                                                                                                                                                          |
| Supply includes     | Cross member Hinges Lock components Assembly parts                                                                                                                                                                                                                                                                                                                                                                                                                                |
| Dimensions          | Width: 800 mm<br>Height: 400 mm                                                                                                                                                                                                                                                                                                                                                                                                                                                   |