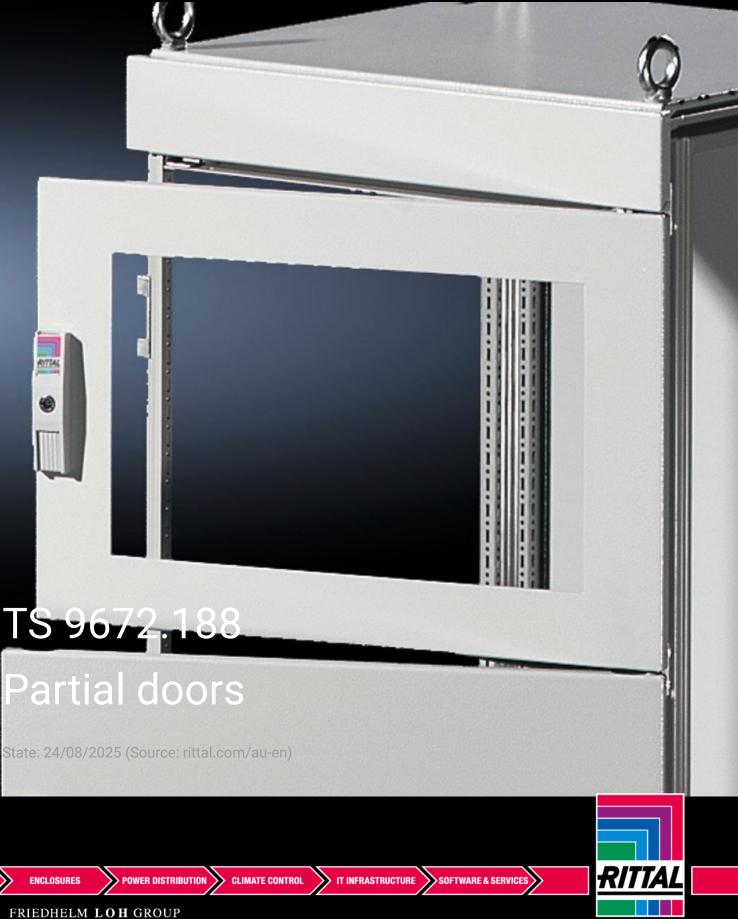

## TS 9672.188 - Partial doors for TS

Door may be optionally hinged on the right or left.

## Features

| TS 9672.188                                                                                                                                                                                                                                                                                                                                                                                                                                                                                         |
|-----------------------------------------------------------------------------------------------------------------------------------------------------------------------------------------------------------------------------------------------------------------------------------------------------------------------------------------------------------------------------------------------------------------------------------------------------------------------------------------------------|
| Suitable for TS enclosures instead of a door or rear panel. The<br>partial doors may be combined with one another as required. A trim<br>panel is required at the top and bottom in each case. Door may be<br>optionally hinged on the right or left. In the case of doors without<br>viewing panel (height 600 – 1000 mm), monitor frame SZ 2305.000<br>may be installed. Standard double-bit lock insert may be exchanged<br>for lock inserts, type F, and from 600 mm height, for comfort handle |
| Sheet steel, 2 mm                                                                                                                                                                                                                                                                                                                                                                                                                                                                                   |
| Textured paint                                                                                                                                                                                                                                                                                                                                                                                                                                                                                      |
| RAL 7035                                                                                                                                                                                                                                                                                                                                                                                                                                                                                            |
| Cross member<br>Hinges<br>Lock components<br>Assembly parts                                                                                                                                                                                                                                                                                                                                                                                                                                         |
| Width: 800 mm<br>Height: 800 mm                                                                                                                                                                                                                                                                                                                                                                                                                                                                     |
|                                                                                                                                                                                                                                                                                                                                                                                                                                                                                                     |