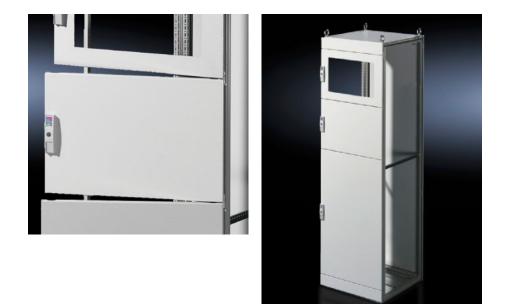

## TS 9672.188 - Partial doors for TS

Door may be optionally hinged on the right or left.

## Features

| TS 9672.188                                                                                                                                                                                                                                                                                                                                                                                                                                                                                         |
|-----------------------------------------------------------------------------------------------------------------------------------------------------------------------------------------------------------------------------------------------------------------------------------------------------------------------------------------------------------------------------------------------------------------------------------------------------------------------------------------------------|
| Suitable for TS enclosures instead of a door or rear panel. The<br>partial doors may be combined with one another as required. A trim<br>panel is required at the top and bottom in each case. Door may be<br>optionally hinged on the right or left. In the case of doors without<br>viewing panel (height 600 – 1000 mm), monitor frame SZ 2305.000<br>may be installed. Standard double-bit lock insert may be exchanged<br>for lock inserts, type F, and from 600 mm height, for comfort handle |
| Sheet steel, 2 mm                                                                                                                                                                                                                                                                                                                                                                                                                                                                                   |
| Textured paint                                                                                                                                                                                                                                                                                                                                                                                                                                                                                      |
| RAL 7035                                                                                                                                                                                                                                                                                                                                                                                                                                                                                            |
| Cross member<br>Hinges<br>Lock components<br>Assembly parts                                                                                                                                                                                                                                                                                                                                                                                                                                         |
| Width: 800 mm<br>Height: 800 mm                                                                                                                                                                                                                                                                                                                                                                                                                                                                     |
|                                                                                                                                                                                                                                                                                                                                                                                                                                                                                                     |