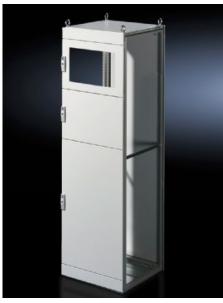

## TS 9672.190 - Partial doors for TS

Door may be optionally hinged on the right or left.

## **Features**

| Model No.           | TS 9672.190                                                                                                                                                                                                                                                                                                                                                                                                                                                                        |
|---------------------|------------------------------------------------------------------------------------------------------------------------------------------------------------------------------------------------------------------------------------------------------------------------------------------------------------------------------------------------------------------------------------------------------------------------------------------------------------------------------------|
| Product description | Suitable for TS enclosures instead of a door or rear panel. The partial doors may be combined with one another as required. A trim panel is required at the top and bottom in each case. Door may be optionally hinged on the right or left. In the case of doors without viewing panel (height 600 – 1000 mm), monitor frame SZ 2305.000 may be installed. Standard double-bit lock insert may be exchanged for lock inserts, type F, and from 600 mm height, for comfort handle. |
| Material            | Sheet steel, 2 mm                                                                                                                                                                                                                                                                                                                                                                                                                                                                  |
| Surface finish      | Textured paint                                                                                                                                                                                                                                                                                                                                                                                                                                                                     |
| Colour              | RAL 7035                                                                                                                                                                                                                                                                                                                                                                                                                                                                           |
| Supply includes     | Cross member Hinges Lock components                                                                                                                                                                                                                                                                                                                                                                                                                                                |
|                     | Assembly parts                                                                                                                                                                                                                                                                                                                                                                                                                                                                     |
| Dimensions          | Width: 800 mm                                                                                                                                                                                                                                                                                                                                                                                                                                                                      |
|                     | Height: 2,000 mm                                                                                                                                                                                                                                                                                                                                                                                                                                                                   |