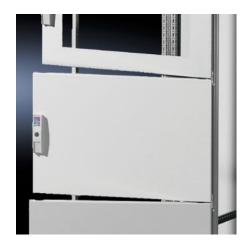

## TS 9672.190 - Partial doors for TS

Door may be optionally hinged on the right or left.

## **Features**

| Model No.           | TS 9672.190                                                                                                                                                                                                                                                                                                                                                                                                                                                                        |
|---------------------|------------------------------------------------------------------------------------------------------------------------------------------------------------------------------------------------------------------------------------------------------------------------------------------------------------------------------------------------------------------------------------------------------------------------------------------------------------------------------------|
| Product description | Suitable for TS enclosures instead of a door or rear panel. The partial doors may be combined with one another as required. A trim panel is required at the top and bottom in each case. Door may be optionally hinged on the right or left. In the case of doors without viewing panel (height 600 – 1000 mm), monitor frame SZ 2305.000 may be installed. Standard double-bit lock insert may be exchanged for lock inserts, type F, and from 600 mm height, for comfort handle. |
| Material            | Sheet steel, 2 mm                                                                                                                                                                                                                                                                                                                                                                                                                                                                  |
| Surface finish      | Textured paint                                                                                                                                                                                                                                                                                                                                                                                                                                                                     |
| Colour              | RAL 7035                                                                                                                                                                                                                                                                                                                                                                                                                                                                           |
| Supply includes     | Cross member Hinges Lock components                                                                                                                                                                                                                                                                                                                                                                                                                                                |
|                     | Assembly parts                                                                                                                                                                                                                                                                                                                                                                                                                                                                     |
| Dimensions          | Width: 800 mm                                                                                                                                                                                                                                                                                                                                                                                                                                                                      |
|                     | Height: 2,000 mm                                                                                                                                                                                                                                                                                                                                                                                                                                                                   |