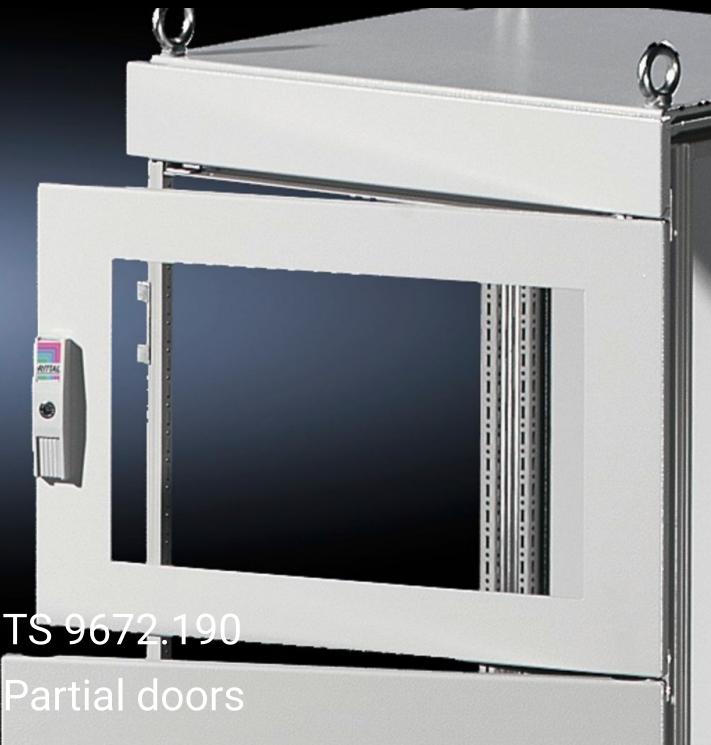

## TS 9672.190 - Partial doors for TS

Door may be optionally hinged on the right or left.

## **Features**

| Model No.           | TS 9672.190                                                                                                                                                                                                                                                                                                                                                                                                                                                                        |
|---------------------|------------------------------------------------------------------------------------------------------------------------------------------------------------------------------------------------------------------------------------------------------------------------------------------------------------------------------------------------------------------------------------------------------------------------------------------------------------------------------------|
| Product description | Suitable for TS enclosures instead of a door or rear panel. The partial doors may be combined with one another as required. A trim panel is required at the top and bottom in each case. Door may be optionally hinged on the right or left. In the case of doors without viewing panel (height 600 – 1000 mm), monitor frame SZ 2305.000 may be installed. Standard double-bit lock insert may be exchanged for lock inserts, type F, and from 600 mm height, for comfort handle. |
| Material            | Sheet steel, 2 mm                                                                                                                                                                                                                                                                                                                                                                                                                                                                  |
| Surface finish      | Textured paint                                                                                                                                                                                                                                                                                                                                                                                                                                                                     |
| Colour              | RAL 7035                                                                                                                                                                                                                                                                                                                                                                                                                                                                           |
| Supply includes     | Cross member Hinges Lock components                                                                                                                                                                                                                                                                                                                                                                                                                                                |
|                     | Assembly parts                                                                                                                                                                                                                                                                                                                                                                                                                                                                     |
| Dimensions          | Width: 800 mm                                                                                                                                                                                                                                                                                                                                                                                                                                                                      |
|                     | Height: 2,000 mm                                                                                                                                                                                                                                                                                                                                                                                                                                                                   |