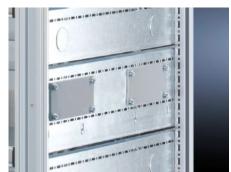

# SV 9673.041 - Compartment side panel module for internal compartmentalisation

Side divider panel for compartments, for locating into the TS pitch pattern.

#### **Features**

| Model No.             | SV 9673.041                                                                                                                                                                                                                                                                                                                                                                                                                                                                                       |
|-----------------------|---------------------------------------------------------------------------------------------------------------------------------------------------------------------------------------------------------------------------------------------------------------------------------------------------------------------------------------------------------------------------------------------------------------------------------------------------------------------------------------------------|
| Product description   | Side divider panel for compartments, for locating into the TS pitch pattern. Prepared for the location of mounting brackets for horizontal compartment dividers or mounting plates. Two TS system punchings allow the use of additional TS accessories. The side panel modules for reduced compartment depth and an auxiliary construction using TS punched rails 17 x 17 mm can be used to provide a separate enclosure space in the side panel area, e.g. for the provision of a busbar system. |
| Material              | Sheet steel, 1.5 mm                                                                                                                                                                                                                                                                                                                                                                                                                                                                               |
| Surface finish        | Zinc-plated                                                                                                                                                                                                                                                                                                                                                                                                                                                                                       |
| Supply includes       | Assembly parts                                                                                                                                                                                                                                                                                                                                                                                                                                                                                    |
| For compartment depth | 400 mm                                                                                                                                                                                                                                                                                                                                                                                                                                                                                            |
| Dimensions            | Height: 100 mm                                                                                                                                                                                                                                                                                                                                                                                                                                                                                    |
| Packs of              | 6 pc(s).                                                                                                                                                                                                                                                                                                                                                                                                                                                                                          |
| Net weight            | 2.22                                                                                                                                                                                                                                                                                                                                                                                                                                                                                              |
| Gross weight          | 2.276                                                                                                                                                                                                                                                                                                                                                                                                                                                                                             |
| Customs tariff number | 73269098                                                                                                                                                                                                                                                                                                                                                                                                                                                                                          |
| EAN                   | 4028177704817                                                                                                                                                                                                                                                                                                                                                                                                                                                                                     |