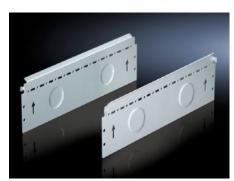

# SV 9673.041 - Compartment side panel module for internal compartmentalisation

Side divider panel for compartments, for locating into the TS pitch pattern.

#### **Features**

| Model No.             | SV 9673.041                                                                                                                                                                                                                                                                                                                                                                                                                                                                                       |
|-----------------------|---------------------------------------------------------------------------------------------------------------------------------------------------------------------------------------------------------------------------------------------------------------------------------------------------------------------------------------------------------------------------------------------------------------------------------------------------------------------------------------------------|
| Product description   | Side divider panel for compartments, for locating into the TS pitch pattern. Prepared for the location of mounting brackets for horizontal compartment dividers or mounting plates. Two TS system punchings allow the use of additional TS accessories. The side panel modules for reduced compartment depth and an auxiliary construction using TS punched rails 17 x 17 mm can be used to provide a separate enclosure space in the side panel area, e.g. for the provision of a busbar system. |
| Material              | Sheet steel, 1.5 mm                                                                                                                                                                                                                                                                                                                                                                                                                                                                               |
| Surface finish        | Zinc-plated                                                                                                                                                                                                                                                                                                                                                                                                                                                                                       |
| Supply includes       | Assembly parts                                                                                                                                                                                                                                                                                                                                                                                                                                                                                    |
| For compartment depth | 400 mm                                                                                                                                                                                                                                                                                                                                                                                                                                                                                            |
| Dimensions            | Height: 100 mm                                                                                                                                                                                                                                                                                                                                                                                                                                                                                    |
| Packs of              | 6 pc(s).                                                                                                                                                                                                                                                                                                                                                                                                                                                                                          |
| Net weight            | 2.22                                                                                                                                                                                                                                                                                                                                                                                                                                                                                              |
| Gross weight          | 2.276                                                                                                                                                                                                                                                                                                                                                                                                                                                                                             |
| Customs tariff number | 73269098                                                                                                                                                                                                                                                                                                                                                                                                                                                                                          |
| EAN                   | 4028177704817                                                                                                                                                                                                                                                                                                                                                                                                                                                                                     |