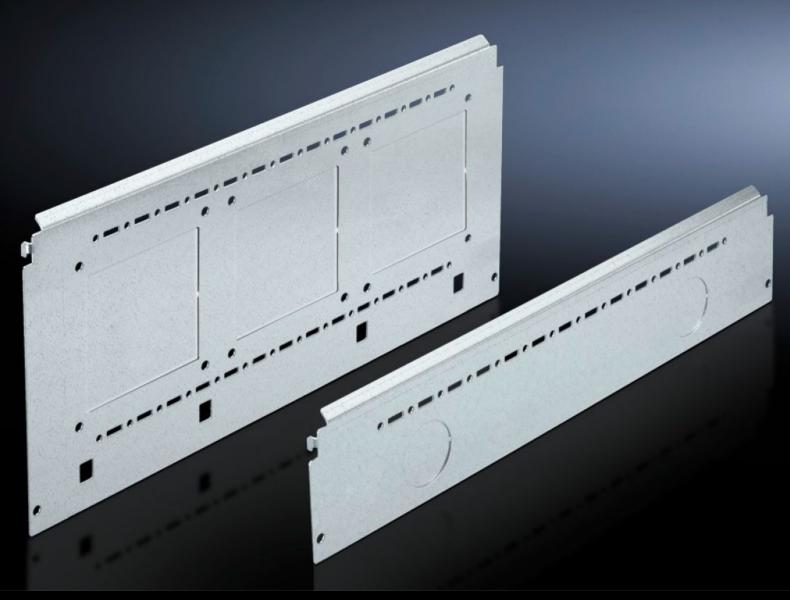

# SV 9673.041 - Compartment side panel module for internal compartmentalisation

Side divider panel for compartments, for locating into the TS pitch pattern.

#### **Features**

| Model No.             | SV 9673.041                                                                                                                                                                                                                                                                                                                                                                                                                                                                                       |
|-----------------------|---------------------------------------------------------------------------------------------------------------------------------------------------------------------------------------------------------------------------------------------------------------------------------------------------------------------------------------------------------------------------------------------------------------------------------------------------------------------------------------------------|
| Product description   | Side divider panel for compartments, for locating into the TS pitch pattern. Prepared for the location of mounting brackets for horizontal compartment dividers or mounting plates. Two TS system punchings allow the use of additional TS accessories. The side panel modules for reduced compartment depth and an auxiliary construction using TS punched rails 17 x 17 mm can be used to provide a separate enclosure space in the side panel area, e.g. for the provision of a busbar system. |
| Material              | Sheet steel, 1.5 mm                                                                                                                                                                                                                                                                                                                                                                                                                                                                               |
| Surface finish        | Zinc-plated                                                                                                                                                                                                                                                                                                                                                                                                                                                                                       |
| Supply includes       | Assembly parts                                                                                                                                                                                                                                                                                                                                                                                                                                                                                    |
| For compartment depth | 400 mm                                                                                                                                                                                                                                                                                                                                                                                                                                                                                            |
| Dimensions            | Height: 100 mm                                                                                                                                                                                                                                                                                                                                                                                                                                                                                    |
| Packs of              | 6 pc(s).                                                                                                                                                                                                                                                                                                                                                                                                                                                                                          |
| Net weight            | 2.22                                                                                                                                                                                                                                                                                                                                                                                                                                                                                              |
| Gross weight          | 2.276                                                                                                                                                                                                                                                                                                                                                                                                                                                                                             |
| Customs tariff number | 73269098                                                                                                                                                                                                                                                                                                                                                                                                                                                                                          |
| EAN                   | 4028177704817                                                                                                                                                                                                                                                                                                                                                                                                                                                                                     |