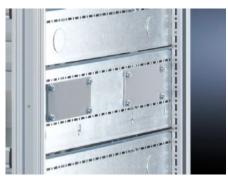

# SV 9673.052 - Compartment side panel module for internal compartmentalisation

Side divider panel for compartments, for locating into the TS pitch pattern.

#### **Features**

| Model No.             | SV 9673.052                                                                                                                                                                                                                                                                                                                                                                                                                                                                                       |
|-----------------------|---------------------------------------------------------------------------------------------------------------------------------------------------------------------------------------------------------------------------------------------------------------------------------------------------------------------------------------------------------------------------------------------------------------------------------------------------------------------------------------------------|
| Product description   | Side divider panel for compartments, for locating into the TS pitch pattern. Prepared for the location of mounting brackets for horizontal compartment dividers or mounting plates. Two TS system punchings allow the use of additional TS accessories. The side panel modules for reduced compartment depth and an auxiliary construction using TS punched rails 17 x 17 mm can be used to provide a separate enclosure space in the side panel area, e.g. for the provision of a busbar system. |
| Material              | Sheet steel, 1.5 mm                                                                                                                                                                                                                                                                                                                                                                                                                                                                               |
| Surface finish        | Zinc-plated                                                                                                                                                                                                                                                                                                                                                                                                                                                                                       |
| Supply includes       | Assembly parts                                                                                                                                                                                                                                                                                                                                                                                                                                                                                    |
| For compartment depth | 425 mm                                                                                                                                                                                                                                                                                                                                                                                                                                                                                            |
| Dimensions            | Height: 200 mm                                                                                                                                                                                                                                                                                                                                                                                                                                                                                    |
| Packs of              | 6 pc(s).                                                                                                                                                                                                                                                                                                                                                                                                                                                                                          |
| Net weight            | 5.232                                                                                                                                                                                                                                                                                                                                                                                                                                                                                             |
| Gross weight          | 5.506                                                                                                                                                                                                                                                                                                                                                                                                                                                                                             |
| Customs tariff number | 73269098                                                                                                                                                                                                                                                                                                                                                                                                                                                                                          |
| EAN                   | 4028177543553                                                                                                                                                                                                                                                                                                                                                                                                                                                                                     |