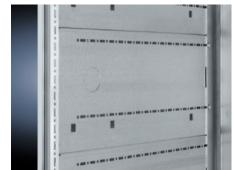

# SV 9673.052 - Compartment side panel module for internal compartmentalisation

Side divider panel for compartments, for locating into the TS pitch pattern.

#### **Features**

| Model No.             | SV 9673.052                                                                                                                                                                                                                                                                                                                                                                                                                                                                                       |
|-----------------------|---------------------------------------------------------------------------------------------------------------------------------------------------------------------------------------------------------------------------------------------------------------------------------------------------------------------------------------------------------------------------------------------------------------------------------------------------------------------------------------------------|
| Product description   | Side divider panel for compartments, for locating into the TS pitch pattern. Prepared for the location of mounting brackets for horizontal compartment dividers or mounting plates. Two TS system punchings allow the use of additional TS accessories. The side panel modules for reduced compartment depth and an auxiliary construction using TS punched rails 17 x 17 mm can be used to provide a separate enclosure space in the side panel area, e.g. for the provision of a busbar system. |
| Material              | Sheet steel, 1.5 mm                                                                                                                                                                                                                                                                                                                                                                                                                                                                               |
| Surface finish        | Zinc-plated                                                                                                                                                                                                                                                                                                                                                                                                                                                                                       |
| Supply includes       | Assembly parts                                                                                                                                                                                                                                                                                                                                                                                                                                                                                    |
| For compartment depth | 425 mm                                                                                                                                                                                                                                                                                                                                                                                                                                                                                            |
| Dimensions            | Height: 200 mm                                                                                                                                                                                                                                                                                                                                                                                                                                                                                    |
| Packs of              | 6 pc(s).                                                                                                                                                                                                                                                                                                                                                                                                                                                                                          |
| Net weight            | 5.232                                                                                                                                                                                                                                                                                                                                                                                                                                                                                             |
| Gross weight          | 5.506                                                                                                                                                                                                                                                                                                                                                                                                                                                                                             |
| Customs tariff number | 73269098                                                                                                                                                                                                                                                                                                                                                                                                                                                                                          |
| EAN                   | 4028177543553                                                                                                                                                                                                                                                                                                                                                                                                                                                                                     |