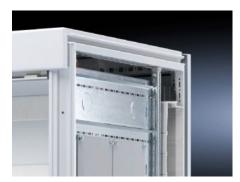

# SV 9673.052 - Compartment side panel module for internal compartmentalisation

Side divider panel for compartments, for locating into the TS pitch pattern.

#### **Features**

| Model No.             | SV 9673.052                                                                                                                                                                                                                                                                                                                                                                                                                                                                                       |
|-----------------------|---------------------------------------------------------------------------------------------------------------------------------------------------------------------------------------------------------------------------------------------------------------------------------------------------------------------------------------------------------------------------------------------------------------------------------------------------------------------------------------------------|
| Product description   | Side divider panel for compartments, for locating into the TS pitch pattern. Prepared for the location of mounting brackets for horizontal compartment dividers or mounting plates. Two TS system punchings allow the use of additional TS accessories. The side panel modules for reduced compartment depth and an auxiliary construction using TS punched rails 17 x 17 mm can be used to provide a separate enclosure space in the side panel area, e.g. for the provision of a busbar system. |
| Material              | Sheet steel, 1.5 mm                                                                                                                                                                                                                                                                                                                                                                                                                                                                               |
| Surface finish        | Zinc-plated                                                                                                                                                                                                                                                                                                                                                                                                                                                                                       |
| Supply includes       | Assembly parts                                                                                                                                                                                                                                                                                                                                                                                                                                                                                    |
| For compartment depth | 425 mm                                                                                                                                                                                                                                                                                                                                                                                                                                                                                            |
| Dimensions            | Height: 200 mm                                                                                                                                                                                                                                                                                                                                                                                                                                                                                    |
| Packs of              | 6 pc(s).                                                                                                                                                                                                                                                                                                                                                                                                                                                                                          |
| Net weight            | 5.232                                                                                                                                                                                                                                                                                                                                                                                                                                                                                             |
| Gross weight          | 5.506                                                                                                                                                                                                                                                                                                                                                                                                                                                                                             |
| Customs tariff number | 73269098                                                                                                                                                                                                                                                                                                                                                                                                                                                                                          |
| EAN                   | 4028177543553                                                                                                                                                                                                                                                                                                                                                                                                                                                                                     |