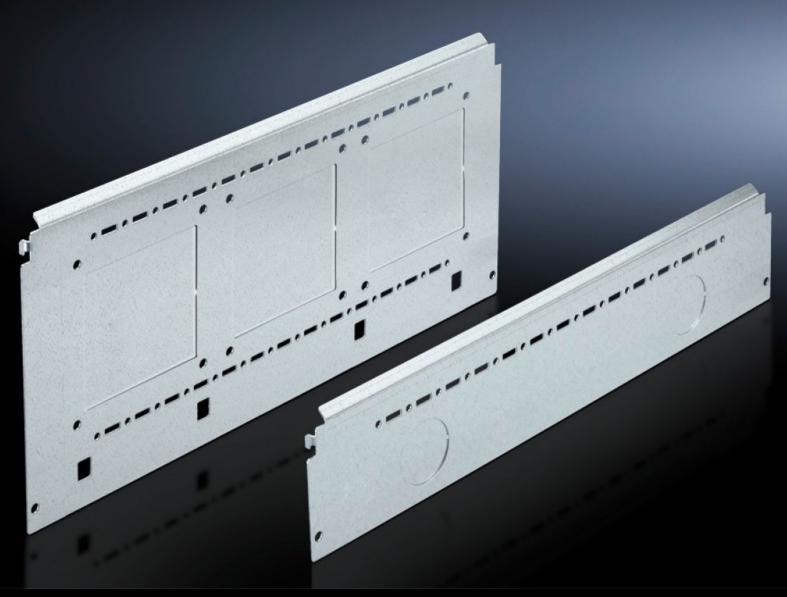

# SV 9673.052 - Compartment side panel module for internal compartmentalisation

Side divider panel for compartments, for locating into the TS pitch pattern.

#### **Features**

| Model No.             | SV 9673.052                                                                                                                                                                                                                                                                                                                                                                                                                                                                                       |
|-----------------------|---------------------------------------------------------------------------------------------------------------------------------------------------------------------------------------------------------------------------------------------------------------------------------------------------------------------------------------------------------------------------------------------------------------------------------------------------------------------------------------------------|
| Product description   | Side divider panel for compartments, for locating into the TS pitch pattern. Prepared for the location of mounting brackets for horizontal compartment dividers or mounting plates. Two TS system punchings allow the use of additional TS accessories. The side panel modules for reduced compartment depth and an auxiliary construction using TS punched rails 17 x 17 mm can be used to provide a separate enclosure space in the side panel area, e.g. for the provision of a busbar system. |
| Material              | Sheet steel, 1.5 mm                                                                                                                                                                                                                                                                                                                                                                                                                                                                               |
| Surface finish        | Zinc-plated                                                                                                                                                                                                                                                                                                                                                                                                                                                                                       |
| Supply includes       | Assembly parts                                                                                                                                                                                                                                                                                                                                                                                                                                                                                    |
| For compartment depth | 425 mm                                                                                                                                                                                                                                                                                                                                                                                                                                                                                            |
| Dimensions            | Height: 200 mm                                                                                                                                                                                                                                                                                                                                                                                                                                                                                    |
| Packs of              | 6 pc(s).                                                                                                                                                                                                                                                                                                                                                                                                                                                                                          |
| Net weight            | 5.232                                                                                                                                                                                                                                                                                                                                                                                                                                                                                             |
| Gross weight          | 5.506                                                                                                                                                                                                                                                                                                                                                                                                                                                                                             |
| Customs tariff number | 73269098                                                                                                                                                                                                                                                                                                                                                                                                                                                                                          |
| EAN                   | 4028177543553                                                                                                                                                                                                                                                                                                                                                                                                                                                                                     |