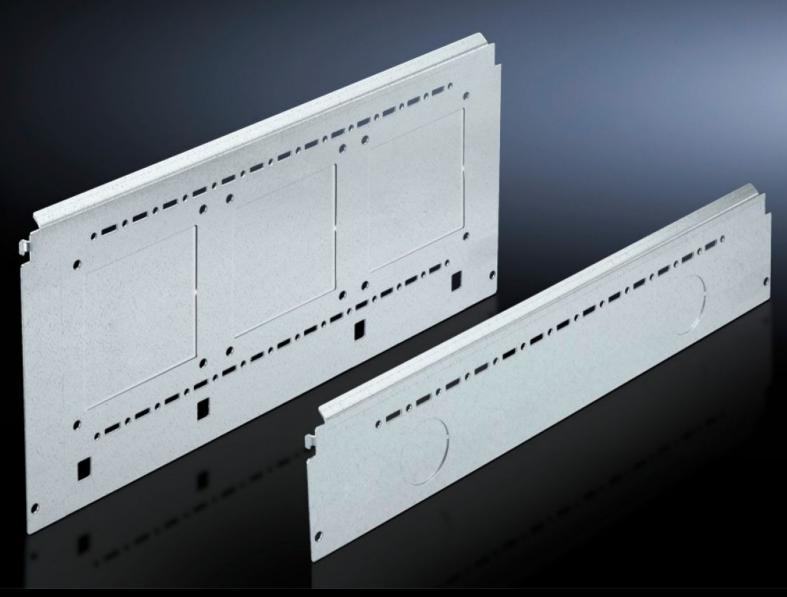

# SV 9673.061 - Compartment side panel module for internal compartmentalisation

Side divider panel for compartments, for locating into the TS pitch pattern.

#### **Features**

| Product description   | Side divider panel for compartments, for locating into the TS pitch pattern. Prepared for the location of mounting brackets for                                                                                                                                                                                                                                   |
|-----------------------|-------------------------------------------------------------------------------------------------------------------------------------------------------------------------------------------------------------------------------------------------------------------------------------------------------------------------------------------------------------------|
|                       | horizontal compartment dividers or mounting plates. Two TS system punchings allow the use of additional TS accessories. The side panel modules for reduced compartment depth and an auxiliary construction using TS punched rails 17 x 17 mm can be used to provide a separate enclosure space in the side panel area, e.g. for the provision of a busbar system. |
| Material              | Sheet steel, 1.5 mm                                                                                                                                                                                                                                                                                                                                               |
| Surface finish        | Zinc-plated                                                                                                                                                                                                                                                                                                                                                       |
| Supply includes       | Assembly parts                                                                                                                                                                                                                                                                                                                                                    |
| For compartment depth | 600 mm                                                                                                                                                                                                                                                                                                                                                            |
| Dimensions            | Height: 100 mm                                                                                                                                                                                                                                                                                                                                                    |
| Packs of              | 6 pc(s).                                                                                                                                                                                                                                                                                                                                                          |
| Net weight            | 3.384                                                                                                                                                                                                                                                                                                                                                             |
| Gross weight          | 3.586                                                                                                                                                                                                                                                                                                                                                             |
| Customs tariff number | 73269098                                                                                                                                                                                                                                                                                                                                                          |
| EAN                   | 4028177543331                                                                                                                                                                                                                                                                                                                                                     |