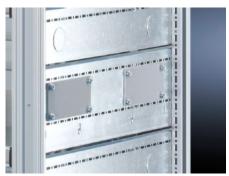

# SV 9673.061 - Compartment side panel module for internal compartmentalisation

Side divider panel for compartments, for locating into the TS pitch pattern.

#### **Features**

| Product description   | Side divider panel for compartments, for locating into the TS pitch pattern. Prepared for the location of mounting brackets for                                                                                                                                                                                                                                   |
|-----------------------|-------------------------------------------------------------------------------------------------------------------------------------------------------------------------------------------------------------------------------------------------------------------------------------------------------------------------------------------------------------------|
|                       | horizontal compartment dividers or mounting plates. Two TS system punchings allow the use of additional TS accessories. The side panel modules for reduced compartment depth and an auxiliary construction using TS punched rails 17 x 17 mm can be used to provide a separate enclosure space in the side panel area, e.g. for the provision of a busbar system. |
| Material              | Sheet steel, 1.5 mm                                                                                                                                                                                                                                                                                                                                               |
| Surface finish        | Zinc-plated                                                                                                                                                                                                                                                                                                                                                       |
| Supply includes       | Assembly parts                                                                                                                                                                                                                                                                                                                                                    |
| For compartment depth | 600 mm                                                                                                                                                                                                                                                                                                                                                            |
| Dimensions            | Height: 100 mm                                                                                                                                                                                                                                                                                                                                                    |
| Packs of              | 6 pc(s).                                                                                                                                                                                                                                                                                                                                                          |
| Net weight            | 3.384                                                                                                                                                                                                                                                                                                                                                             |
| Gross weight          | 3.586                                                                                                                                                                                                                                                                                                                                                             |
| Customs tariff number | 73269098                                                                                                                                                                                                                                                                                                                                                          |
| EAN                   | 4028177543331                                                                                                                                                                                                                                                                                                                                                     |