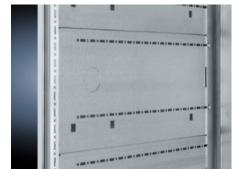

# SV 9673.061 - Compartment side panel module for internal compartmentalisation

Side divider panel for compartments, for locating into the TS pitch pattern.

#### **Features**

| Product description   | Side divider panel for compartments, for locating into the TS pitch pattern. Prepared for the location of mounting brackets for                                                                                                                                                                                                                                   |
|-----------------------|-------------------------------------------------------------------------------------------------------------------------------------------------------------------------------------------------------------------------------------------------------------------------------------------------------------------------------------------------------------------|
|                       | horizontal compartment dividers or mounting plates. Two TS system punchings allow the use of additional TS accessories. The side panel modules for reduced compartment depth and an auxiliary construction using TS punched rails 17 x 17 mm can be used to provide a separate enclosure space in the side panel area, e.g. for the provision of a busbar system. |
| Material              | Sheet steel, 1.5 mm                                                                                                                                                                                                                                                                                                                                               |
| Surface finish        | Zinc-plated                                                                                                                                                                                                                                                                                                                                                       |
| Supply includes       | Assembly parts                                                                                                                                                                                                                                                                                                                                                    |
| For compartment depth | 600 mm                                                                                                                                                                                                                                                                                                                                                            |
| Dimensions            | Height: 100 mm                                                                                                                                                                                                                                                                                                                                                    |
| Packs of              | 6 pc(s).                                                                                                                                                                                                                                                                                                                                                          |
| Net weight            | 3.384                                                                                                                                                                                                                                                                                                                                                             |
| Gross weight          | 3.586                                                                                                                                                                                                                                                                                                                                                             |
| Customs tariff number | 73269098                                                                                                                                                                                                                                                                                                                                                          |
| EAN                   | 4028177543331                                                                                                                                                                                                                                                                                                                                                     |