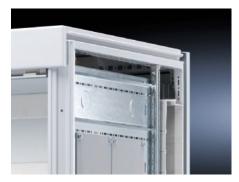

# SV 9673.061 - Compartment side panel module for internal compartmentalisation

Side divider panel for compartments, for locating into the TS pitch pattern.

#### **Features**

| Product description   | Side divider panel for compartments, for locating into the TS pitch pattern. Prepared for the location of mounting brackets for                                                                                                                                                                                                                                   |
|-----------------------|-------------------------------------------------------------------------------------------------------------------------------------------------------------------------------------------------------------------------------------------------------------------------------------------------------------------------------------------------------------------|
|                       | horizontal compartment dividers or mounting plates. Two TS system punchings allow the use of additional TS accessories. The side panel modules for reduced compartment depth and an auxiliary construction using TS punched rails 17 x 17 mm can be used to provide a separate enclosure space in the side panel area, e.g. for the provision of a busbar system. |
| Material              | Sheet steel, 1.5 mm                                                                                                                                                                                                                                                                                                                                               |
| Surface finish        | Zinc-plated                                                                                                                                                                                                                                                                                                                                                       |
| Supply includes       | Assembly parts                                                                                                                                                                                                                                                                                                                                                    |
| For compartment depth | 600 mm                                                                                                                                                                                                                                                                                                                                                            |
| Dimensions            | Height: 100 mm                                                                                                                                                                                                                                                                                                                                                    |
| Packs of              | 6 pc(s).                                                                                                                                                                                                                                                                                                                                                          |
| Net weight            | 3.384                                                                                                                                                                                                                                                                                                                                                             |
| Gross weight          | 3.586                                                                                                                                                                                                                                                                                                                                                             |
| Customs tariff number | 73269098                                                                                                                                                                                                                                                                                                                                                          |
| EAN                   | 4028177543331                                                                                                                                                                                                                                                                                                                                                     |