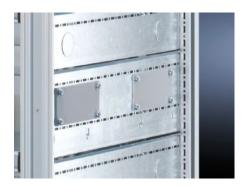

# SV 9673.063 - Compartment side panel module for internal compartmentalisation

Side divider panel for compartments, for locating into the TS pitch pattern.

#### **Features**

| Model No.             | SV 9673.063                                                                                                                                                                                                                                                                                                                                                                                                                                                                                       |  |
|-----------------------|---------------------------------------------------------------------------------------------------------------------------------------------------------------------------------------------------------------------------------------------------------------------------------------------------------------------------------------------------------------------------------------------------------------------------------------------------------------------------------------------------|--|
| Product description   | Side divider panel for compartments, for locating into the TS pitch pattern. Prepared for the location of mounting brackets for horizontal compartment dividers or mounting plates. Two TS system punchings allow the use of additional TS accessories. The side panel modules for reduced compartment depth and an auxiliary construction using TS punched rails 17 x 17 mm can be used to provide a separate enclosure space in the side panel area, e.g. for the provision of a busbar system. |  |
| Material              | Sheet steel, 1.5 mm                                                                                                                                                                                                                                                                                                                                                                                                                                                                               |  |
| Surface finish        | Zinc-plated                                                                                                                                                                                                                                                                                                                                                                                                                                                                                       |  |
| Supply includes       | Assembly parts                                                                                                                                                                                                                                                                                                                                                                                                                                                                                    |  |
| For compartment depth | 600 mm                                                                                                                                                                                                                                                                                                                                                                                                                                                                                            |  |
| Dimensions            | Height: 300 mm                                                                                                                                                                                                                                                                                                                                                                                                                                                                                    |  |
| Packs of              | 2 pc(s).                                                                                                                                                                                                                                                                                                                                                                                                                                                                                          |  |
| Net weight            | 3.66                                                                                                                                                                                                                                                                                                                                                                                                                                                                                              |  |
| Gross weight          | 3.86                                                                                                                                                                                                                                                                                                                                                                                                                                                                                              |  |
| Customs tariff number | 94039910                                                                                                                                                                                                                                                                                                                                                                                                                                                                                          |  |
| EAN                   | 4028177684713                                                                                                                                                                                                                                                                                                                                                                                                                                                                                     |  |