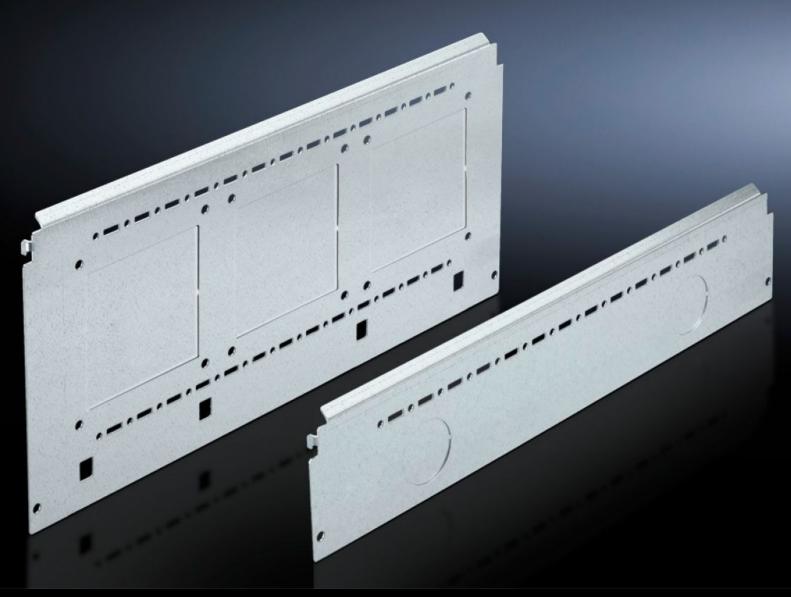

# SV 9673.063 - Compartment side panel module for internal compartmentalisation

Side divider panel for compartments, for locating into the TS pitch pattern.

#### **Features**

| Model No.             | SV 9673.063                                                                                                                                                                                                                                                                                                                                                                                                                                                                                       |  |
|-----------------------|---------------------------------------------------------------------------------------------------------------------------------------------------------------------------------------------------------------------------------------------------------------------------------------------------------------------------------------------------------------------------------------------------------------------------------------------------------------------------------------------------|--|
| Product description   | Side divider panel for compartments, for locating into the TS pitch pattern. Prepared for the location of mounting brackets for horizontal compartment dividers or mounting plates. Two TS system punchings allow the use of additional TS accessories. The side panel modules for reduced compartment depth and an auxiliary construction using TS punched rails 17 x 17 mm can be used to provide a separate enclosure space in the side panel area, e.g. for the provision of a busbar system. |  |
| Material              | Sheet steel, 1.5 mm                                                                                                                                                                                                                                                                                                                                                                                                                                                                               |  |
| Surface finish        | Zinc-plated                                                                                                                                                                                                                                                                                                                                                                                                                                                                                       |  |
| Supply includes       | Assembly parts                                                                                                                                                                                                                                                                                                                                                                                                                                                                                    |  |
| For compartment depth | 600 mm                                                                                                                                                                                                                                                                                                                                                                                                                                                                                            |  |
| Dimensions            | Height: 300 mm                                                                                                                                                                                                                                                                                                                                                                                                                                                                                    |  |
| Packs of              | 2 pc(s).                                                                                                                                                                                                                                                                                                                                                                                                                                                                                          |  |
| Net weight            | 3.66                                                                                                                                                                                                                                                                                                                                                                                                                                                                                              |  |
| Gross weight          | 3.86                                                                                                                                                                                                                                                                                                                                                                                                                                                                                              |  |
| Customs tariff number | 94039910                                                                                                                                                                                                                                                                                                                                                                                                                                                                                          |  |
| EAN                   | 4028177684713                                                                                                                                                                                                                                                                                                                                                                                                                                                                                     |  |