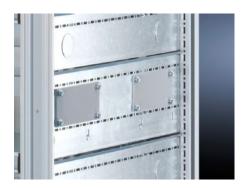

# SV 9673.064 - Compartment side panel module for internal compartmentalisation

Side divider panel for compartments, for locating into the TS pitch pattern.

#### **Features**

| Model No.             | SV 9673.064                                                                                                                                                                                                                                                                                                                                                                                                                                                                                       |
|-----------------------|---------------------------------------------------------------------------------------------------------------------------------------------------------------------------------------------------------------------------------------------------------------------------------------------------------------------------------------------------------------------------------------------------------------------------------------------------------------------------------------------------|
| Product description   | Side divider panel for compartments, for locating into the TS pitch pattern. Prepared for the location of mounting brackets for horizontal compartment dividers or mounting plates. Two TS system punchings allow the use of additional TS accessories. The side panel modules for reduced compartment depth and an auxiliary construction using TS punched rails 17 x 17 mm can be used to provide a separate enclosure space in the side panel area, e.g. for the provision of a busbar system. |
| Material              | Sheet steel, 1.5 mm                                                                                                                                                                                                                                                                                                                                                                                                                                                                               |
| Surface finish        | Zinc-plated                                                                                                                                                                                                                                                                                                                                                                                                                                                                                       |
| Supply includes       | Assembly parts                                                                                                                                                                                                                                                                                                                                                                                                                                                                                    |
| For compartment depth | 600 mm                                                                                                                                                                                                                                                                                                                                                                                                                                                                                            |
| Dimensions            | Height: 400 mm                                                                                                                                                                                                                                                                                                                                                                                                                                                                                    |
| Packs of              | 2 pc(s).                                                                                                                                                                                                                                                                                                                                                                                                                                                                                          |
| Net weight            | 4.846                                                                                                                                                                                                                                                                                                                                                                                                                                                                                             |
| Gross weight          | 5.1                                                                                                                                                                                                                                                                                                                                                                                                                                                                                               |
| Customs tariff number | 94039910                                                                                                                                                                                                                                                                                                                                                                                                                                                                                          |
| EAN                   | 4028177684720                                                                                                                                                                                                                                                                                                                                                                                                                                                                                     |