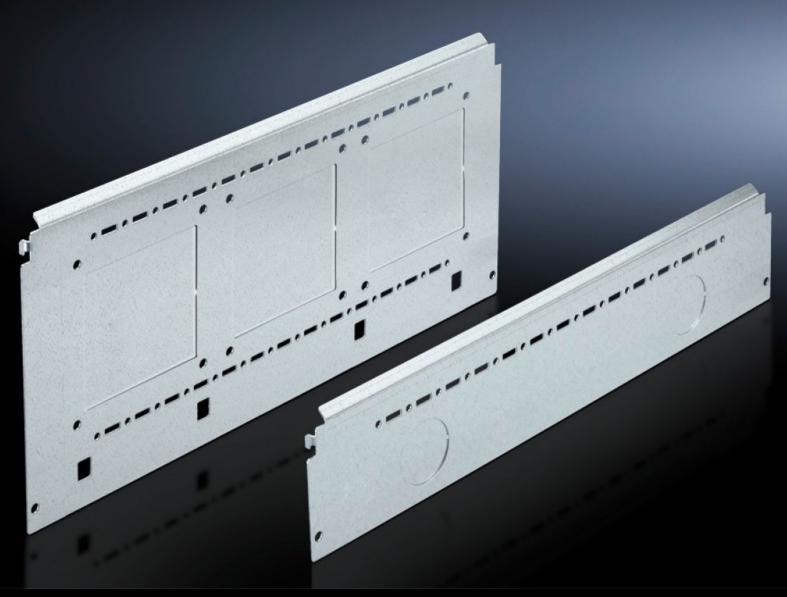

# SV 9673.064 - Compartment side panel module for internal compartmentalisation

Side divider panel for compartments, for locating into the TS pitch pattern.

#### **Features**

| Model No.             | SV 9673.064                                                                                                                                                                                                                                                                                                                                                                                                                                                                                       |
|-----------------------|---------------------------------------------------------------------------------------------------------------------------------------------------------------------------------------------------------------------------------------------------------------------------------------------------------------------------------------------------------------------------------------------------------------------------------------------------------------------------------------------------|
| Product description   | Side divider panel for compartments, for locating into the TS pitch pattern. Prepared for the location of mounting brackets for horizontal compartment dividers or mounting plates. Two TS system punchings allow the use of additional TS accessories. The side panel modules for reduced compartment depth and an auxiliary construction using TS punched rails 17 x 17 mm can be used to provide a separate enclosure space in the side panel area, e.g. for the provision of a busbar system. |
| Material              | Sheet steel, 1.5 mm                                                                                                                                                                                                                                                                                                                                                                                                                                                                               |
| Surface finish        | Zinc-plated                                                                                                                                                                                                                                                                                                                                                                                                                                                                                       |
| Supply includes       | Assembly parts                                                                                                                                                                                                                                                                                                                                                                                                                                                                                    |
| For compartment depth | 600 mm                                                                                                                                                                                                                                                                                                                                                                                                                                                                                            |
| Dimensions            | Height: 400 mm                                                                                                                                                                                                                                                                                                                                                                                                                                                                                    |
| Packs of              | 2 pc(s).                                                                                                                                                                                                                                                                                                                                                                                                                                                                                          |
| Net weight            | 4.846                                                                                                                                                                                                                                                                                                                                                                                                                                                                                             |
| Gross weight          | 5.1                                                                                                                                                                                                                                                                                                                                                                                                                                                                                               |
| Customs tariff number | 94039910                                                                                                                                                                                                                                                                                                                                                                                                                                                                                          |
| EAN                   | 4028177684720                                                                                                                                                                                                                                                                                                                                                                                                                                                                                     |