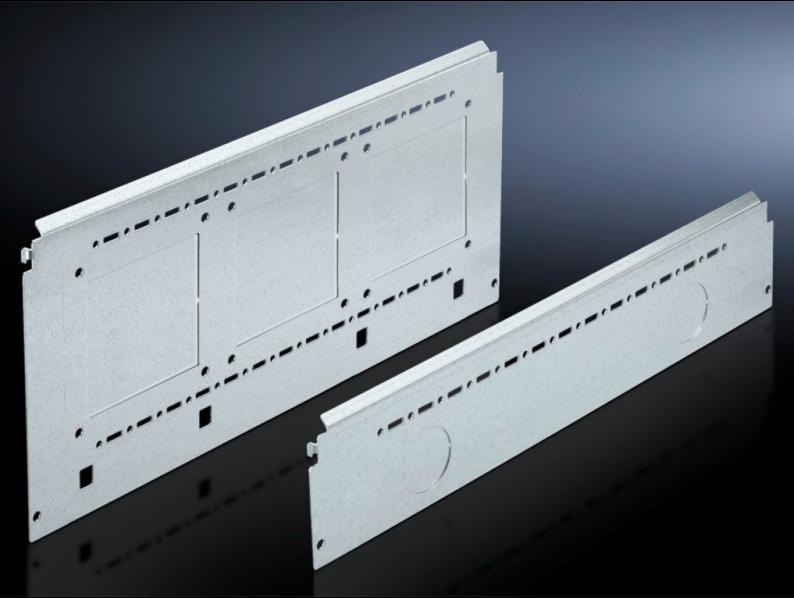

# SV 9673.065 - Compartment side panel module for internal compartmentalisation

Side divider panel for compartments, for locating into the TS pitch pattern.

### Features

| Model No.             | SV 9673.065                                                                                                                                                                                                                                                                                                                                                                                                                                                                                                            |
|-----------------------|------------------------------------------------------------------------------------------------------------------------------------------------------------------------------------------------------------------------------------------------------------------------------------------------------------------------------------------------------------------------------------------------------------------------------------------------------------------------------------------------------------------------|
| Product description   | Side divider panel for compartments, for locating into the TS pitch<br>pattern. Prepared for the location of mounting brackets for<br>horizontal compartment dividers or mounting plates. Two TS<br>system punchings allow the use of additional TS accessories. The<br>side panel modules for reduced compartment depth and an<br>auxiliary construction using TS punched rails 17 x 17 mm can be<br>used to provide a separate enclosure space in the side panel area,<br>e.g. for the provision of a busbar system. |
| Material              | Sheet steel, 1.5 mm                                                                                                                                                                                                                                                                                                                                                                                                                                                                                                    |
| Surface finish        | Zinc-plated                                                                                                                                                                                                                                                                                                                                                                                                                                                                                                            |
| Supply includes       | Assembly parts                                                                                                                                                                                                                                                                                                                                                                                                                                                                                                         |
| For compartment depth | 600 mm                                                                                                                                                                                                                                                                                                                                                                                                                                                                                                                 |
| Dimensions            | Height: 150 mm                                                                                                                                                                                                                                                                                                                                                                                                                                                                                                         |
| Packs of              | 6 pc(s).                                                                                                                                                                                                                                                                                                                                                                                                                                                                                                               |
| Net weight            | 5.034                                                                                                                                                                                                                                                                                                                                                                                                                                                                                                                  |
| Gross weight          | 5.3                                                                                                                                                                                                                                                                                                                                                                                                                                                                                                                    |
| Customs tariff number | 73269098                                                                                                                                                                                                                                                                                                                                                                                                                                                                                                               |
| EAN                   | 4028177543348                                                                                                                                                                                                                                                                                                                                                                                                                                                                                                          |
|                       |                                                                                                                                                                                                                                                                                                                                                                                                                                                                                                                        |