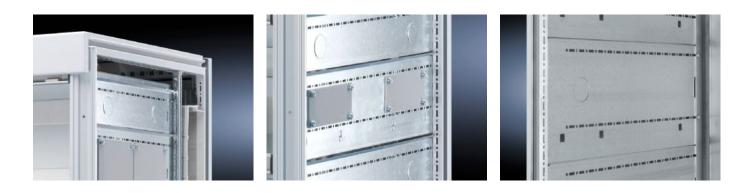

# SV 9673.065 - Compartment side panel module for internal compartmentalisation

Side divider panel for compartments, for locating into the TS pitch pattern.

### Features

| Model No.             | SV 9673.065                                                                                                                                                                                                                                                                                                                                                                                                                                                                                                            |
|-----------------------|------------------------------------------------------------------------------------------------------------------------------------------------------------------------------------------------------------------------------------------------------------------------------------------------------------------------------------------------------------------------------------------------------------------------------------------------------------------------------------------------------------------------|
| Product description   | Side divider panel for compartments, for locating into the TS pitch<br>pattern. Prepared for the location of mounting brackets for<br>horizontal compartment dividers or mounting plates. Two TS<br>system punchings allow the use of additional TS accessories. The<br>side panel modules for reduced compartment depth and an<br>auxiliary construction using TS punched rails 17 x 17 mm can be<br>used to provide a separate enclosure space in the side panel area,<br>e.g. for the provision of a busbar system. |
| Material              | Sheet steel, 1.5 mm                                                                                                                                                                                                                                                                                                                                                                                                                                                                                                    |
| Surface finish        | Zinc-plated                                                                                                                                                                                                                                                                                                                                                                                                                                                                                                            |
| Supply includes       | Assembly parts                                                                                                                                                                                                                                                                                                                                                                                                                                                                                                         |
| For compartment depth | 600 mm                                                                                                                                                                                                                                                                                                                                                                                                                                                                                                                 |
| Dimensions            | Height: 150 mm                                                                                                                                                                                                                                                                                                                                                                                                                                                                                                         |
| Packs of              | 6 pc(s).                                                                                                                                                                                                                                                                                                                                                                                                                                                                                                               |
| Net weight            | 5.034                                                                                                                                                                                                                                                                                                                                                                                                                                                                                                                  |
| Gross weight          | 5.3                                                                                                                                                                                                                                                                                                                                                                                                                                                                                                                    |
| Customs tariff number | 73269098                                                                                                                                                                                                                                                                                                                                                                                                                                                                                                               |
| EAN                   | 4028177543348                                                                                                                                                                                                                                                                                                                                                                                                                                                                                                          |
|                       |                                                                                                                                                                                                                                                                                                                                                                                                                                                                                                                        |