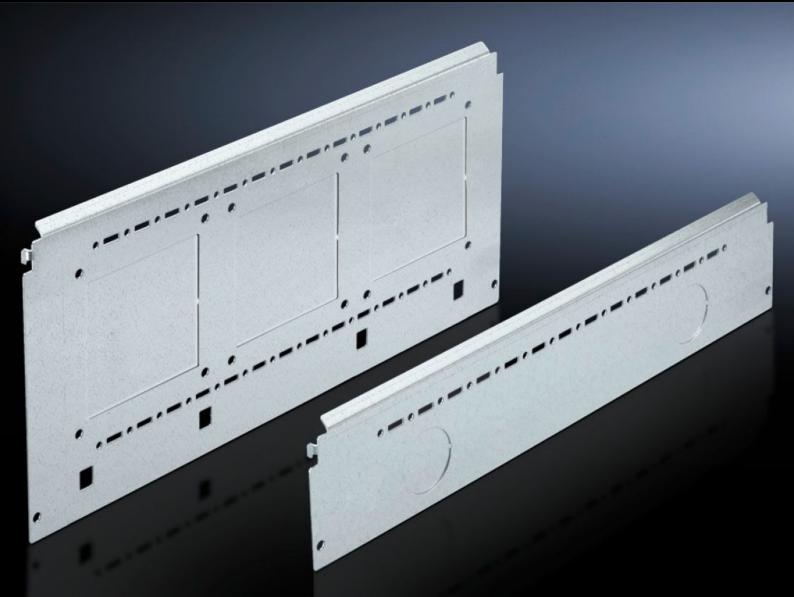

# SV 9673.081 - Compartment side panel module for internal compartmentalisation

Side divider panel for compartments, for locating into the TS pitch pattern.

### Features

| Model No.             | SV 9673.081                                                                                                                                                                                                                                                                                                                                                                                                                                                                                                            |
|-----------------------|------------------------------------------------------------------------------------------------------------------------------------------------------------------------------------------------------------------------------------------------------------------------------------------------------------------------------------------------------------------------------------------------------------------------------------------------------------------------------------------------------------------------|
| Product description   | Side divider panel for compartments, for locating into the TS pitch<br>pattern. Prepared for the location of mounting brackets for<br>horizontal compartment dividers or mounting plates. Two TS<br>system punchings allow the use of additional TS accessories. The<br>side panel modules for reduced compartment depth and an<br>auxiliary construction using TS punched rails 17 x 17 mm can be<br>used to provide a separate enclosure space in the side panel area,<br>e.g. for the provision of a busbar system. |
| Material              | Sheet steel, 1.5 mm                                                                                                                                                                                                                                                                                                                                                                                                                                                                                                    |
| Surface finish        | Zinc-plated                                                                                                                                                                                                                                                                                                                                                                                                                                                                                                            |
| Supply includes       | Assembly parts                                                                                                                                                                                                                                                                                                                                                                                                                                                                                                         |
| For compartment depth | 800 mm                                                                                                                                                                                                                                                                                                                                                                                                                                                                                                                 |
| Dimensions            | Height: 100 mm                                                                                                                                                                                                                                                                                                                                                                                                                                                                                                         |
| Packs of              | 6 pc(s).                                                                                                                                                                                                                                                                                                                                                                                                                                                                                                               |
| Net weight            | 4.8                                                                                                                                                                                                                                                                                                                                                                                                                                                                                                                    |
| Gross weight          | 5                                                                                                                                                                                                                                                                                                                                                                                                                                                                                                                      |
| Customs tariff number | 73269098                                                                                                                                                                                                                                                                                                                                                                                                                                                                                                               |
| EAN                   | 4028177575837                                                                                                                                                                                                                                                                                                                                                                                                                                                                                                          |
|                       |                                                                                                                                                                                                                                                                                                                                                                                                                                                                                                                        |