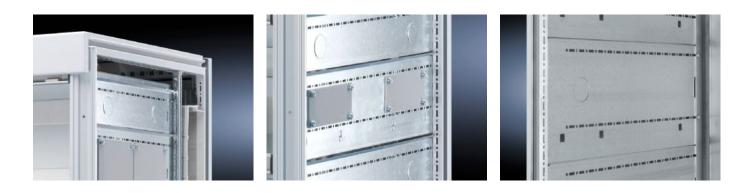

# SV 9673.081 - Compartment side panel module for internal compartmentalisation

Side divider panel for compartments, for locating into the TS pitch pattern.

### Features

| Model No.             | SV 9673.081                                                                                                                                                                                                                                                                                                                                                                                                                                                                                                            |
|-----------------------|------------------------------------------------------------------------------------------------------------------------------------------------------------------------------------------------------------------------------------------------------------------------------------------------------------------------------------------------------------------------------------------------------------------------------------------------------------------------------------------------------------------------|
| Product description   | Side divider panel for compartments, for locating into the TS pitch<br>pattern. Prepared for the location of mounting brackets for<br>horizontal compartment dividers or mounting plates. Two TS<br>system punchings allow the use of additional TS accessories. The<br>side panel modules for reduced compartment depth and an<br>auxiliary construction using TS punched rails 17 x 17 mm can be<br>used to provide a separate enclosure space in the side panel area,<br>e.g. for the provision of a busbar system. |
| Material              | Sheet steel, 1.5 mm                                                                                                                                                                                                                                                                                                                                                                                                                                                                                                    |
| Surface finish        | Zinc-plated                                                                                                                                                                                                                                                                                                                                                                                                                                                                                                            |
| Supply includes       | Assembly parts                                                                                                                                                                                                                                                                                                                                                                                                                                                                                                         |
| For compartment depth | 800 mm                                                                                                                                                                                                                                                                                                                                                                                                                                                                                                                 |
| Dimensions            | Height: 100 mm                                                                                                                                                                                                                                                                                                                                                                                                                                                                                                         |
| Packs of              | 6 pc(s).                                                                                                                                                                                                                                                                                                                                                                                                                                                                                                               |
| Net weight            | 4.8                                                                                                                                                                                                                                                                                                                                                                                                                                                                                                                    |
| Gross weight          | 5                                                                                                                                                                                                                                                                                                                                                                                                                                                                                                                      |
| Customs tariff number | 73269098                                                                                                                                                                                                                                                                                                                                                                                                                                                                                                               |
| EAN                   | 4028177575837                                                                                                                                                                                                                                                                                                                                                                                                                                                                                                          |
|                       |                                                                                                                                                                                                                                                                                                                                                                                                                                                                                                                        |