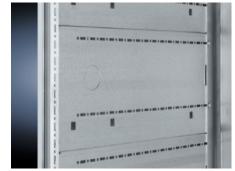

# SV 9673.086 - Compartment side panel module for internal compartmentalisation

Side divider panel for compartments, for locating into the TS pitch pattern.

#### **Features**

| Model No.             | SV 9673.086                                                                                                                                                                                                                                                                                                                                                                                                                                                                                       |  |
|-----------------------|---------------------------------------------------------------------------------------------------------------------------------------------------------------------------------------------------------------------------------------------------------------------------------------------------------------------------------------------------------------------------------------------------------------------------------------------------------------------------------------------------|--|
| Product description   | Side divider panel for compartments, for locating into the TS pitch pattern. Prepared for the location of mounting brackets for horizontal compartment dividers or mounting plates. Two TS system punchings allow the use of additional TS accessories. The side panel modules for reduced compartment depth and an auxiliary construction using TS punched rails 17 x 17 mm can be used to provide a separate enclosure space in the side panel area, e.g. for the provision of a busbar system. |  |
| Material              | Sheet steel, 1.5 mm                                                                                                                                                                                                                                                                                                                                                                                                                                                                               |  |
| Surface finish        | Zinc-plated                                                                                                                                                                                                                                                                                                                                                                                                                                                                                       |  |
| Supply includes       | Assembly parts                                                                                                                                                                                                                                                                                                                                                                                                                                                                                    |  |
| For compartment depth | 800 mm                                                                                                                                                                                                                                                                                                                                                                                                                                                                                            |  |
| Dimensions            | Height: 600 mm                                                                                                                                                                                                                                                                                                                                                                                                                                                                                    |  |
| Packs of              | 2 pc(s).                                                                                                                                                                                                                                                                                                                                                                                                                                                                                          |  |
| Net weight            | 9.834                                                                                                                                                                                                                                                                                                                                                                                                                                                                                             |  |
| Gross weight          | 10.352                                                                                                                                                                                                                                                                                                                                                                                                                                                                                            |  |
| Customs tariff number | 73269098                                                                                                                                                                                                                                                                                                                                                                                                                                                                                          |  |
| EAN                   | 4028177575868                                                                                                                                                                                                                                                                                                                                                                                                                                                                                     |  |