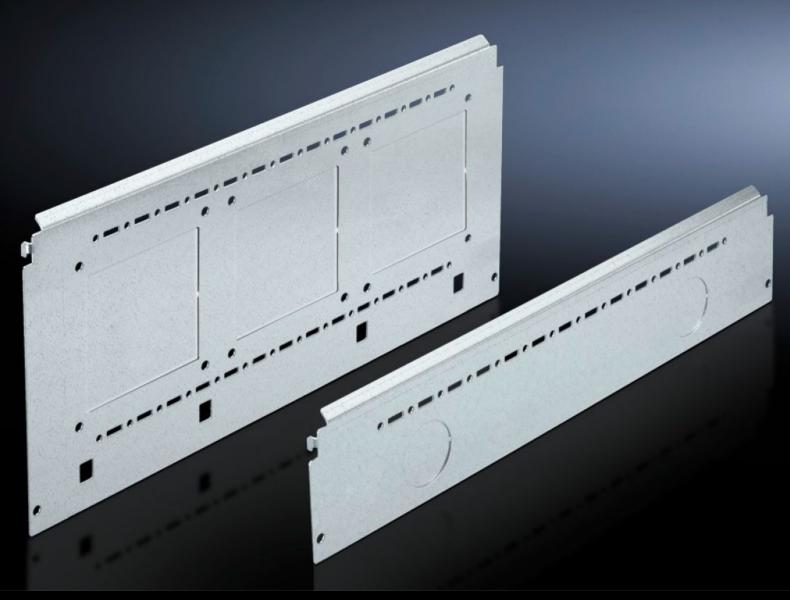

# SV 9673.086 - Compartment side panel module for internal compartmentalisation

Side divider panel for compartments, for locating into the TS pitch pattern.

#### **Features**

| Model No.             | SV 9673.086                                                                                                                                                                                                                                                                                                                                                                                                                                                                                       |  |
|-----------------------|---------------------------------------------------------------------------------------------------------------------------------------------------------------------------------------------------------------------------------------------------------------------------------------------------------------------------------------------------------------------------------------------------------------------------------------------------------------------------------------------------|--|
| Product description   | Side divider panel for compartments, for locating into the TS pitch pattern. Prepared for the location of mounting brackets for horizontal compartment dividers or mounting plates. Two TS system punchings allow the use of additional TS accessories. The side panel modules for reduced compartment depth and an auxiliary construction using TS punched rails 17 x 17 mm can be used to provide a separate enclosure space in the side panel area, e.g. for the provision of a busbar system. |  |
| Material              | Sheet steel, 1.5 mm                                                                                                                                                                                                                                                                                                                                                                                                                                                                               |  |
| Surface finish        | Zinc-plated                                                                                                                                                                                                                                                                                                                                                                                                                                                                                       |  |
| Supply includes       | Assembly parts                                                                                                                                                                                                                                                                                                                                                                                                                                                                                    |  |
| For compartment depth | 800 mm                                                                                                                                                                                                                                                                                                                                                                                                                                                                                            |  |
| Dimensions            | Height: 600 mm                                                                                                                                                                                                                                                                                                                                                                                                                                                                                    |  |
| Packs of              | 2 pc(s).                                                                                                                                                                                                                                                                                                                                                                                                                                                                                          |  |
| Net weight            | 9.834                                                                                                                                                                                                                                                                                                                                                                                                                                                                                             |  |
| Gross weight          | 10.352                                                                                                                                                                                                                                                                                                                                                                                                                                                                                            |  |
| Customs tariff number | 73269098                                                                                                                                                                                                                                                                                                                                                                                                                                                                                          |  |
| EAN                   | 4028177575868                                                                                                                                                                                                                                                                                                                                                                                                                                                                                     |  |