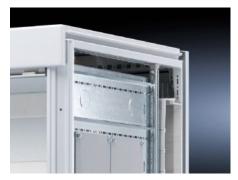

# SV 9673.086 - Compartment side panel module for internal compartmentalisation

Side divider panel for compartments, for locating into the TS pitch pattern.

#### **Features**

| Model No.             | SV 9673.086                                                                                                                                                                                                                                                                                                                                                                                                                                                                                       |  |
|-----------------------|---------------------------------------------------------------------------------------------------------------------------------------------------------------------------------------------------------------------------------------------------------------------------------------------------------------------------------------------------------------------------------------------------------------------------------------------------------------------------------------------------|--|
| Product description   | Side divider panel for compartments, for locating into the TS pitch pattern. Prepared for the location of mounting brackets for horizontal compartment dividers or mounting plates. Two TS system punchings allow the use of additional TS accessories. The side panel modules for reduced compartment depth and an auxiliary construction using TS punched rails 17 x 17 mm can be used to provide a separate enclosure space in the side panel area, e.g. for the provision of a busbar system. |  |
| Material              | Sheet steel, 1.5 mm                                                                                                                                                                                                                                                                                                                                                                                                                                                                               |  |
| Surface finish        | Zinc-plated                                                                                                                                                                                                                                                                                                                                                                                                                                                                                       |  |
| Supply includes       | Assembly parts                                                                                                                                                                                                                                                                                                                                                                                                                                                                                    |  |
| For compartment depth | 800 mm                                                                                                                                                                                                                                                                                                                                                                                                                                                                                            |  |
| Dimensions            | Height: 600 mm                                                                                                                                                                                                                                                                                                                                                                                                                                                                                    |  |
| Packs of              | 2 pc(s).                                                                                                                                                                                                                                                                                                                                                                                                                                                                                          |  |
| Net weight            | 9.834                                                                                                                                                                                                                                                                                                                                                                                                                                                                                             |  |
| Gross weight          | 10.352                                                                                                                                                                                                                                                                                                                                                                                                                                                                                            |  |
| Customs tariff number | 73269098                                                                                                                                                                                                                                                                                                                                                                                                                                                                                          |  |
| EAN                   | 4028177575868                                                                                                                                                                                                                                                                                                                                                                                                                                                                                     |  |