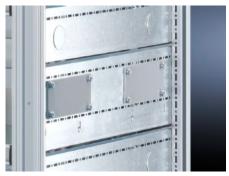

# SV 9673.086 - Compartment side panel module for internal compartmentalisation

Side divider panel for compartments, for locating into the TS pitch pattern.

#### **Features**

| Model No.             | SV 9673.086                                                                                                                                                                                                                                                                                                                                                                                                                                                                                       |  |
|-----------------------|---------------------------------------------------------------------------------------------------------------------------------------------------------------------------------------------------------------------------------------------------------------------------------------------------------------------------------------------------------------------------------------------------------------------------------------------------------------------------------------------------|--|
| Product description   | Side divider panel for compartments, for locating into the TS pitch pattern. Prepared for the location of mounting brackets for horizontal compartment dividers or mounting plates. Two TS system punchings allow the use of additional TS accessories. The side panel modules for reduced compartment depth and an auxiliary construction using TS punched rails 17 x 17 mm can be used to provide a separate enclosure space in the side panel area, e.g. for the provision of a busbar system. |  |
| Material              | Sheet steel, 1.5 mm                                                                                                                                                                                                                                                                                                                                                                                                                                                                               |  |
| Surface finish        | Zinc-plated                                                                                                                                                                                                                                                                                                                                                                                                                                                                                       |  |
| Supply includes       | Assembly parts                                                                                                                                                                                                                                                                                                                                                                                                                                                                                    |  |
| For compartment depth | 800 mm                                                                                                                                                                                                                                                                                                                                                                                                                                                                                            |  |
| Dimensions            | Height: 600 mm                                                                                                                                                                                                                                                                                                                                                                                                                                                                                    |  |
| Packs of              | 2 pc(s).                                                                                                                                                                                                                                                                                                                                                                                                                                                                                          |  |
| Net weight            | 9.834                                                                                                                                                                                                                                                                                                                                                                                                                                                                                             |  |
| Gross weight          | 10.352                                                                                                                                                                                                                                                                                                                                                                                                                                                                                            |  |
| Customs tariff number | 73269098                                                                                                                                                                                                                                                                                                                                                                                                                                                                                          |  |
| EAN                   | 4028177575868                                                                                                                                                                                                                                                                                                                                                                                                                                                                                     |  |