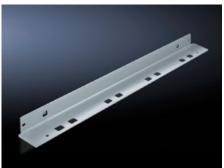

## SV 9673.404 - Mounting bracket for compartment divider

May be attached to a TS frame, a side panel module or between a frame section and an auxiliary construction, allows slide-in attachment of compartment dividers.

## **Features**

| Model No.             | SV 9673.404                                                                                                                                                                                                            |
|-----------------------|------------------------------------------------------------------------------------------------------------------------------------------------------------------------------------------------------------------------|
| Product description   | The mounting bracket may be attached to a TS frame, to a side panel module or between a frame section and an auxiliary construction. Pre-machined mounting openings allow slide-in attachment of compartment dividers. |
| Material              | Sheet steel, 1.5 mm                                                                                                                                                                                                    |
| Surface finish        | Zinc-plated                                                                                                                                                                                                            |
| Supply includes       | Assembly parts                                                                                                                                                                                                         |
| For compartment depth | 400 mm                                                                                                                                                                                                                 |
| Length                | 352 mm                                                                                                                                                                                                                 |
| Dimensions            | Length: 352 mm                                                                                                                                                                                                         |
| Packs of              | 8 pc(s).                                                                                                                                                                                                               |
| Net weight            | 2.24                                                                                                                                                                                                                   |
| Gross weight          | 2.34                                                                                                                                                                                                                   |
| Customs tariff number | 73182900                                                                                                                                                                                                               |
| EAN                   | 4028177707412                                                                                                                                                                                                          |
| ETIM 9                | EC002525                                                                                                                                                                                                               |
| ECLASS 8.0            | 27400613                                                                                                                                                                                                               |