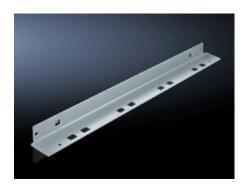

## SV 9673.404 - Mounting bracket for compartment divider

May be attached to a TS frame, a side panel module or between a frame section and an auxiliary construction, allows slide-in attachment of compartment dividers.

## **Features**

| Model No.             | SV 9673.404                                                                                                                                                                                                            |
|-----------------------|------------------------------------------------------------------------------------------------------------------------------------------------------------------------------------------------------------------------|
| Product description   | The mounting bracket may be attached to a TS frame, to a side panel module or between a frame section and an auxiliary construction. Pre-machined mounting openings allow slide-in attachment of compartment dividers. |
| Material              | Sheet steel, 1.5 mm                                                                                                                                                                                                    |
| Surface finish        | Zinc-plated                                                                                                                                                                                                            |
| Supply includes       | Assembly parts                                                                                                                                                                                                         |
| For compartment depth | 400 mm                                                                                                                                                                                                                 |
| Length                | 352 mm                                                                                                                                                                                                                 |
| Dimensions            | Length: 352 mm                                                                                                                                                                                                         |
| Packs of              | 8 pc(s).                                                                                                                                                                                                               |
| Net weight            | 2.24                                                                                                                                                                                                                   |
| Gross weight          | 2.34                                                                                                                                                                                                                   |
| Customs tariff number | 73182900                                                                                                                                                                                                               |
| EAN                   | 4028177707412                                                                                                                                                                                                          |
| ETIM 9                | EC002525                                                                                                                                                                                                               |
| ECLASS 8.0            | 27400613                                                                                                                                                                                                               |