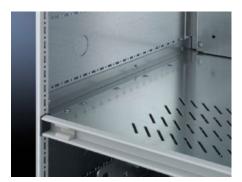

## SV 9673.404 - Mounting bracket for compartment divider

May be attached to a TS frame, a side panel module or between a frame section and an auxiliary construction, allows slide-in attachment of compartment dividers.