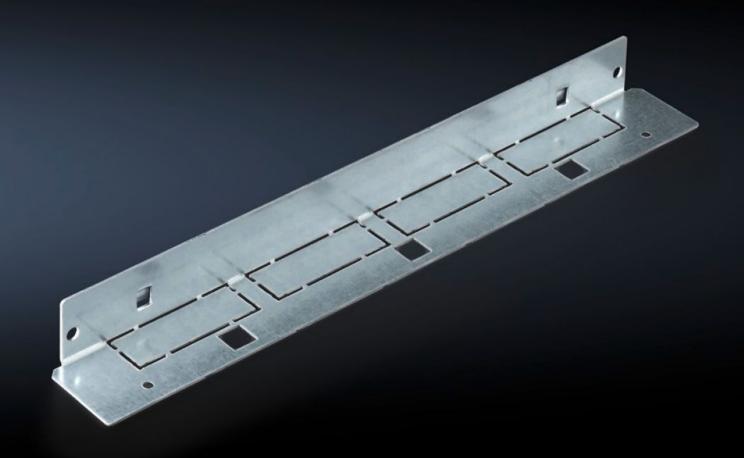

## SV 9673.404 - Mounting bracket for compartment divider

May be attached to a TS frame, a side panel module or between a frame section and an auxiliary construction, allows slide-in attachment of compartment dividers.

## **Features**

| Model No.             | SV 9673.404                                                                                                                                                                                                            |
|-----------------------|------------------------------------------------------------------------------------------------------------------------------------------------------------------------------------------------------------------------|
| Product description   | The mounting bracket may be attached to a TS frame, to a side panel module or between a frame section and an auxiliary construction. Pre-machined mounting openings allow slide-in attachment of compartment dividers. |
| Material              | Sheet steel, 1.5 mm                                                                                                                                                                                                    |
| Surface finish        | Zinc-plated                                                                                                                                                                                                            |
| Supply includes       | Assembly parts                                                                                                                                                                                                         |
| For compartment depth | 400 mm                                                                                                                                                                                                                 |
| Length                | 352 mm                                                                                                                                                                                                                 |
| Dimensions            | Length: 352 mm                                                                                                                                                                                                         |
| Packs of              | 8 pc(s).                                                                                                                                                                                                               |
| Net weight            | 2.24                                                                                                                                                                                                                   |
| Gross weight          | 2.34                                                                                                                                                                                                                   |
| Customs tariff number | 73182900                                                                                                                                                                                                               |
| EAN                   | 4028177707412                                                                                                                                                                                                          |
| ETIM 9                | EC002525                                                                                                                                                                                                               |
| ECLASS 8.0            | 27400613                                                                                                                                                                                                               |