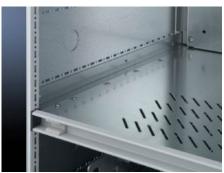

## SV 9673.405 - Mounting bracket for compartment divider

May be attached to a TS frame, a side panel module or between a frame section and an auxiliary construction, allows slide-in attachment of compartment dividers.

## **Features**

| Model No.             | SV 9673.405                                                                                                                                                                                                            |
|-----------------------|------------------------------------------------------------------------------------------------------------------------------------------------------------------------------------------------------------------------|
| Product description   | The mounting bracket may be attached to a TS frame, to a side panel module or between a frame section and an auxiliary construction. Pre-machined mounting openings allow slide-in attachment of compartment dividers. |
| Material              | Sheet steel, 1.5 mm                                                                                                                                                                                                    |
| Surface finish        | Zinc-plated                                                                                                                                                                                                            |
| Supply includes       | Assembly parts                                                                                                                                                                                                         |
| For compartment depth | 425 mm                                                                                                                                                                                                                 |
| Length                | 427 mm                                                                                                                                                                                                                 |
| Dimensions            | Length: 427 mm                                                                                                                                                                                                         |
| Packs of              | 8 pc(s).                                                                                                                                                                                                               |
| Net weight            | 2.512                                                                                                                                                                                                                  |
| Gross weight          | 2.71                                                                                                                                                                                                                   |
| Customs tariff number | 73269098                                                                                                                                                                                                               |
| EAN                   | 4028177543607                                                                                                                                                                                                          |
| ETIM 9                | EC002525                                                                                                                                                                                                               |
| ECLASS 8.0            | 27400613                                                                                                                                                                                                               |