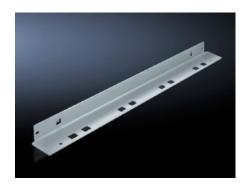

## SV 9673.405 - Mounting bracket for compartment divider

May be attached to a TS frame, a side panel module or between a frame section and an auxiliary construction, allows slide-in attachment of compartment dividers.

## **Features**

| Model No.             | SV 9673.405                                                                                                                                                                                                            |
|-----------------------|------------------------------------------------------------------------------------------------------------------------------------------------------------------------------------------------------------------------|
| Product description   | The mounting bracket may be attached to a TS frame, to a side panel module or between a frame section and an auxiliary construction. Pre-machined mounting openings allow slide-in attachment of compartment dividers. |
| Material              | Sheet steel, 1.5 mm                                                                                                                                                                                                    |
| Surface finish        | Zinc-plated                                                                                                                                                                                                            |
| Supply includes       | Assembly parts                                                                                                                                                                                                         |
| For compartment depth | 425 mm                                                                                                                                                                                                                 |
| Length                | 427 mm                                                                                                                                                                                                                 |
| Dimensions            | Length: 427 mm                                                                                                                                                                                                         |
| Packs of              | 8 pc(s).                                                                                                                                                                                                               |
| Net weight            | 2.512                                                                                                                                                                                                                  |
| Gross weight          | 2.71                                                                                                                                                                                                                   |
| Customs tariff number | 73269098                                                                                                                                                                                                               |
| EAN                   | 4028177543607                                                                                                                                                                                                          |
| ETIM 9                | EC002525                                                                                                                                                                                                               |
| ECLASS 8.0            | 27400613                                                                                                                                                                                                               |