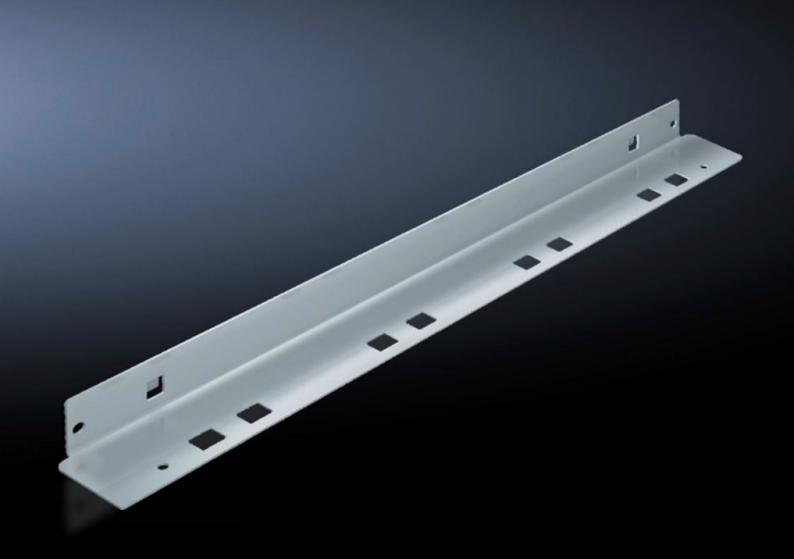

## SV 9673.405 - Mounting bracket for compartment divider

May be attached to a TS frame, a side panel module or between a frame section and an auxiliary construction, allows slide-in attachment of compartment dividers.

## **Features**

| Model No.             | SV 9673.405                                                                                                                                                                                                            |
|-----------------------|------------------------------------------------------------------------------------------------------------------------------------------------------------------------------------------------------------------------|
| Product description   | The mounting bracket may be attached to a TS frame, to a side panel module or between a frame section and an auxiliary construction. Pre-machined mounting openings allow slide-in attachment of compartment dividers. |
| Material              | Sheet steel, 1.5 mm                                                                                                                                                                                                    |
| Surface finish        | Zinc-plated                                                                                                                                                                                                            |
| Supply includes       | Assembly parts                                                                                                                                                                                                         |
| For compartment depth | 425 mm                                                                                                                                                                                                                 |
| Length                | 427 mm                                                                                                                                                                                                                 |
| Dimensions            | Length: 427 mm                                                                                                                                                                                                         |
| Packs of              | 8 pc(s).                                                                                                                                                                                                               |
| Net weight            | 2.512                                                                                                                                                                                                                  |
| Gross weight          | 2.71                                                                                                                                                                                                                   |
| Customs tariff number | 73269098                                                                                                                                                                                                               |
| EAN                   | 4028177543607                                                                                                                                                                                                          |
| ETIM 9                | EC002525                                                                                                                                                                                                               |
| ECLASS 8.0            | 27400613                                                                                                                                                                                                               |