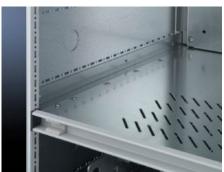

## SV 9673.406 - Mounting bracket for compartment divider

May be attached to a TS frame, a side panel module or between a frame section and an auxiliary construction, allows slide-in attachment of compartment dividers.

## **Features**

| Model No.             | SV 9673.406                                                                                                                                                                                                            |
|-----------------------|------------------------------------------------------------------------------------------------------------------------------------------------------------------------------------------------------------------------|
| Product description   | The mounting bracket may be attached to a TS frame, to a side panel module or between a frame section and an auxiliary construction. Pre-machined mounting openings allow slide-in attachment of compartment dividers. |
| Material              | Sheet steel, 1.5 mm                                                                                                                                                                                                    |
| Surface finish        | Zinc-plated                                                                                                                                                                                                            |
| Supply includes       | Assembly parts                                                                                                                                                                                                         |
| For compartment depth | 600 mm                                                                                                                                                                                                                 |
| Length                | 552 mm                                                                                                                                                                                                                 |
| Dimensions            | Length: 552 mm                                                                                                                                                                                                         |
| Packs of              | 8 pc(s).                                                                                                                                                                                                               |
| Net weight            | 3.4                                                                                                                                                                                                                    |
| Gross weight          | 3.824                                                                                                                                                                                                                  |
| Customs tariff number | 73269098                                                                                                                                                                                                               |
| EAN                   | 4028177544444                                                                                                                                                                                                          |
| ETIM 9                | EC002525                                                                                                                                                                                                               |
| ECLASS 8.0            | 27400613                                                                                                                                                                                                               |