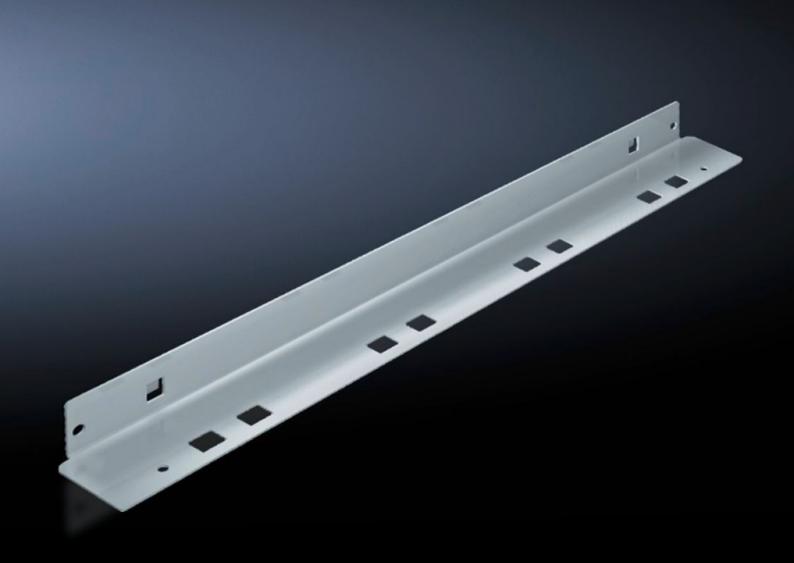

## SV 9673.406 - Mounting bracket for compartment divider

May be attached to a TS frame, a side panel module or between a frame section and an auxiliary construction, allows slide-in attachment of compartment dividers.

## **Features**

| Model No.             | SV 9673.406                                                                                                                                                                                                            |
|-----------------------|------------------------------------------------------------------------------------------------------------------------------------------------------------------------------------------------------------------------|
| Product description   | The mounting bracket may be attached to a TS frame, to a side panel module or between a frame section and an auxiliary construction. Pre-machined mounting openings allow slide-in attachment of compartment dividers. |
| Material              | Sheet steel, 1.5 mm                                                                                                                                                                                                    |
| Surface finish        | Zinc-plated                                                                                                                                                                                                            |
| Supply includes       | Assembly parts                                                                                                                                                                                                         |
| For compartment depth | 600 mm                                                                                                                                                                                                                 |
| Length                | 552 mm                                                                                                                                                                                                                 |
| Dimensions            | Length: 552 mm                                                                                                                                                                                                         |
| Packs of              | 8 pc(s).                                                                                                                                                                                                               |
| Net weight            | 3.4                                                                                                                                                                                                                    |
| Gross weight          | 3.824                                                                                                                                                                                                                  |
| Customs tariff number | 73269098                                                                                                                                                                                                               |
| EAN                   | 4028177544444                                                                                                                                                                                                          |
| ETIM 9                | EC002525                                                                                                                                                                                                               |
| ECLASS 8.0            | 27400613                                                                                                                                                                                                               |