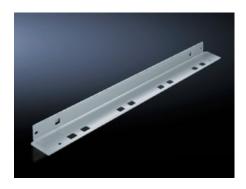

## SV 9673.406 - Mounting bracket for compartment divider

May be attached to a TS frame, a side panel module or between a frame section and an auxiliary construction, allows slide-in attachment of compartment dividers.

## **Features**

| Model No.             | SV 9673.406                                                                                                                                                                                                            |
|-----------------------|------------------------------------------------------------------------------------------------------------------------------------------------------------------------------------------------------------------------|
| Product description   | The mounting bracket may be attached to a TS frame, to a side panel module or between a frame section and an auxiliary construction. Pre-machined mounting openings allow slide-in attachment of compartment dividers. |
| Material              | Sheet steel, 1.5 mm                                                                                                                                                                                                    |
| Surface finish        | Zinc-plated                                                                                                                                                                                                            |
| Supply includes       | Assembly parts                                                                                                                                                                                                         |
| For compartment depth | 600 mm                                                                                                                                                                                                                 |
| Length                | 552 mm                                                                                                                                                                                                                 |
| Dimensions            | Length: 552 mm                                                                                                                                                                                                         |
| Packs of              | 8 pc(s).                                                                                                                                                                                                               |
| Net weight            | 3.4                                                                                                                                                                                                                    |
| Gross weight          | 3.824                                                                                                                                                                                                                  |
| Customs tariff number | 73269098                                                                                                                                                                                                               |
| EAN                   | 4028177544444                                                                                                                                                                                                          |
| ETIM 9                | EC002525                                                                                                                                                                                                               |
| ECLASS 8.0            | 27400613                                                                                                                                                                                                               |