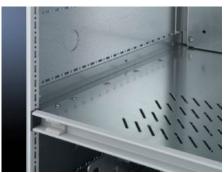

## SV 9673.408 - Mounting bracket for compartment divider

May be attached to a TS frame, a side panel module or between a frame section and an auxiliary construction, allows slide-in attachment of compartment dividers.

## **Features**

| Model No.             | SV 9673.408                                                                                                                                                                                                            |
|-----------------------|------------------------------------------------------------------------------------------------------------------------------------------------------------------------------------------------------------------------|
| Product description   | The mounting bracket may be attached to a TS frame, to a side panel module or between a frame section and an auxiliary construction. Pre-machined mounting openings allow slide-in attachment of compartment dividers. |
| Material              | Sheet steel, 1.5 mm                                                                                                                                                                                                    |
| Surface finish        | Zinc-plated                                                                                                                                                                                                            |
| Supply includes       | Assembly parts                                                                                                                                                                                                         |
| For compartment depth | 800 mm                                                                                                                                                                                                                 |
| Length                | 752 mm                                                                                                                                                                                                                 |
| Dimensions            | Length: 752 mm                                                                                                                                                                                                         |
| Packs of              | 8 pc(s).                                                                                                                                                                                                               |
| Net weight            | 4.88                                                                                                                                                                                                                   |
| Gross weight          | 5                                                                                                                                                                                                                      |
| Customs tariff number | 73269098                                                                                                                                                                                                               |
| EAN                   | 4028177574472                                                                                                                                                                                                          |
| ETIM 9                | EC002525                                                                                                                                                                                                               |
| ECLASS 8.0            | 27400613                                                                                                                                                                                                               |