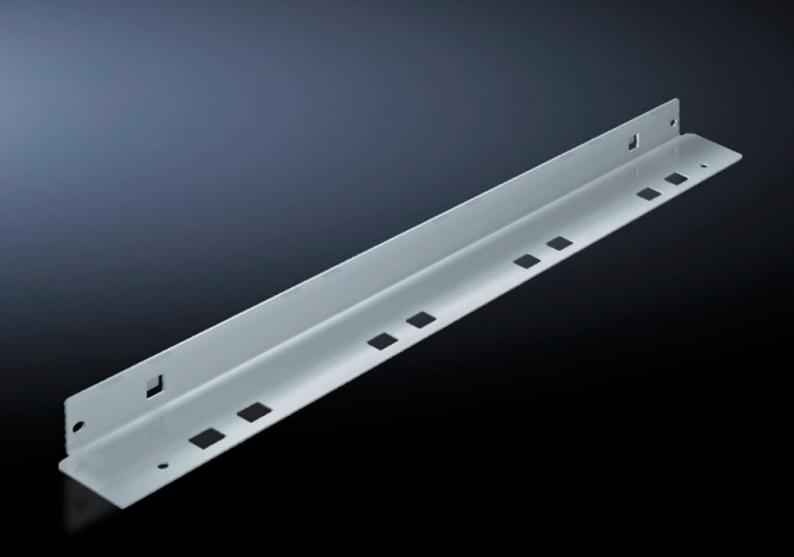

## SV 9673.408 - Mounting bracket for compartment divider

May be attached to a TS frame, a side panel module or between a frame section and an auxiliary construction, allows slide-in attachment of compartment dividers.

## **Features**

| Model No.             | SV 9673.408                                                                                                                                                                                                            |
|-----------------------|------------------------------------------------------------------------------------------------------------------------------------------------------------------------------------------------------------------------|
| Product description   | The mounting bracket may be attached to a TS frame, to a side panel module or between a frame section and an auxiliary construction. Pre-machined mounting openings allow slide-in attachment of compartment dividers. |
| Material              | Sheet steel, 1.5 mm                                                                                                                                                                                                    |
| Surface finish        | Zinc-plated                                                                                                                                                                                                            |
| Supply includes       | Assembly parts                                                                                                                                                                                                         |
| For compartment depth | 800 mm                                                                                                                                                                                                                 |
| Length                | 752 mm                                                                                                                                                                                                                 |
| Dimensions            | Length: 752 mm                                                                                                                                                                                                         |
| Packs of              | 8 pc(s).                                                                                                                                                                                                               |
| Net weight            | 4.88                                                                                                                                                                                                                   |
| Gross weight          | 5                                                                                                                                                                                                                      |
| Customs tariff number | 73269098                                                                                                                                                                                                               |
| EAN                   | 4028177574472                                                                                                                                                                                                          |
| ETIM 9                | EC002525                                                                                                                                                                                                               |
| ECLASS 8.0            | 27400613                                                                                                                                                                                                               |