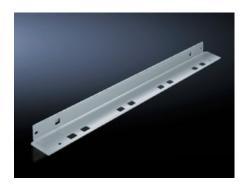

## SV 9673.408 - Mounting bracket for compartment divider

May be attached to a TS frame, a side panel module or between a frame section and an auxiliary construction, allows slide-in attachment of compartment dividers.

## **Features**

| Model No.             | SV 9673.408                                                                                                                                                                                                            |
|-----------------------|------------------------------------------------------------------------------------------------------------------------------------------------------------------------------------------------------------------------|
| Product description   | The mounting bracket may be attached to a TS frame, to a side panel module or between a frame section and an auxiliary construction. Pre-machined mounting openings allow slide-in attachment of compartment dividers. |
| Material              | Sheet steel, 1.5 mm                                                                                                                                                                                                    |
| Surface finish        | Zinc-plated                                                                                                                                                                                                            |
| Supply includes       | Assembly parts                                                                                                                                                                                                         |
| For compartment depth | 800 mm                                                                                                                                                                                                                 |
| Length                | 752 mm                                                                                                                                                                                                                 |
| Dimensions            | Length: 752 mm                                                                                                                                                                                                         |
| Packs of              | 8 pc(s).                                                                                                                                                                                                               |
| Net weight            | 4.88                                                                                                                                                                                                                   |
| Gross weight          | 5                                                                                                                                                                                                                      |
| Customs tariff number | 73269098                                                                                                                                                                                                               |
| EAN                   | 4028177574472                                                                                                                                                                                                          |
| ETIM 9                | EC002525                                                                                                                                                                                                               |
| ECLASS 8.0            | 27400613                                                                                                                                                                                                               |