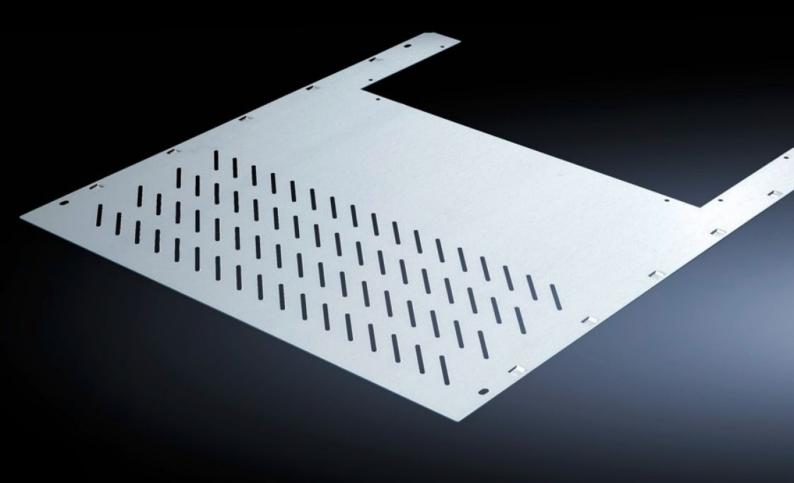

# SV 9673.436 - Compartment divider with duct for vertical busbar systems

For the horizontal separation of compartments with vertical busbars.

#### **Features**

| Model No.             | SV 9673.436                                                                                                                                                                   |
|-----------------------|-------------------------------------------------------------------------------------------------------------------------------------------------------------------------------|
| Design                | With louvres                                                                                                                                                                  |
| Product description   | For the horizontal separation of compartments with vertical busbars. In combination with the side panel modules, this creates Form separation in accordance with Form 3 or 4. |
| Material              | Sheet steel, 1.25 mm                                                                                                                                                          |
| Surface finish        | Zinc-plated                                                                                                                                                                   |
| Mounting cut-out      | Width:212 mm<br>Depth:201 mm                                                                                                                                                  |
| For compartment depth | 600 mm                                                                                                                                                                        |
| Assembly instruction  | 2 mounting brackets are required to install each compartment divider.                                                                                                         |
| Dimensions            | Width: 306 mm<br>Depth: 588 mm                                                                                                                                                |
| To fit                | Width: = 400 mm                                                                                                                                                               |
| Packs of              | 4 pc(s).                                                                                                                                                                      |
| Net weight            | 5.2                                                                                                                                                                           |
| Customs tariff number | 73269098                                                                                                                                                                      |