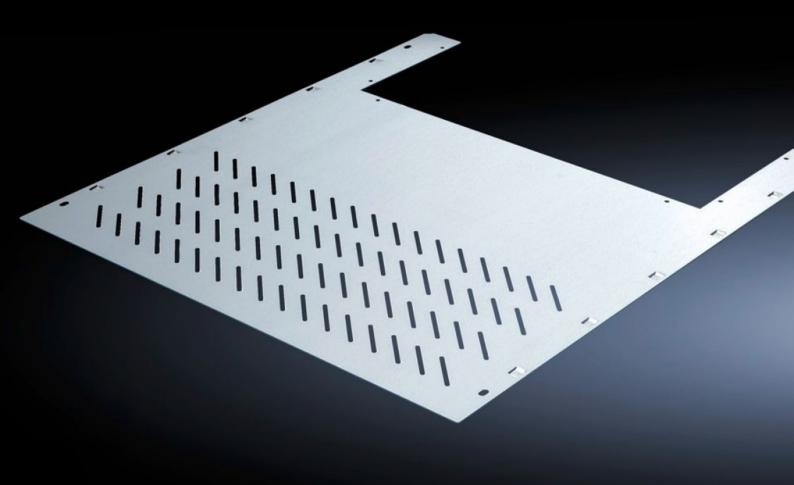

## SV 9673.438 - Compartment divider with duct for vertical busbar systems

For the horizontal separation of compartments with vertical busbars.

#### **Features**

| Model No.             | SV 9673.438                                                                                                                                                                   |
|-----------------------|-------------------------------------------------------------------------------------------------------------------------------------------------------------------------------|
| Design                | With louvres                                                                                                                                                                  |
| Product description   | For the horizontal separation of compartments with vertical busbars. In combination with the side panel modules, this creates Form separation in accordance with Form 3 or 4. |
| Material              | Sheet steel, 1.25 mm                                                                                                                                                          |
| Surface finish        | Zinc-plated                                                                                                                                                                   |
| Mounting cut-out      | Width:212 mm<br>Depth:201 mm                                                                                                                                                  |
| For compartment depth | 800 mm                                                                                                                                                                        |
| Assembly instruction  | 2 mounting brackets are required to install each compartment divider.                                                                                                         |
| Dimensions            | Width: 306 mm<br>Depth: 788 mm                                                                                                                                                |
| To fit                | Width: = 400 mm                                                                                                                                                               |
| Packs of              | 4 pc(s).                                                                                                                                                                      |
| Net weight            | 7.5                                                                                                                                                                           |
| Customs tariff number | 73269098                                                                                                                                                                      |
|                       |                                                                                                                                                                               |