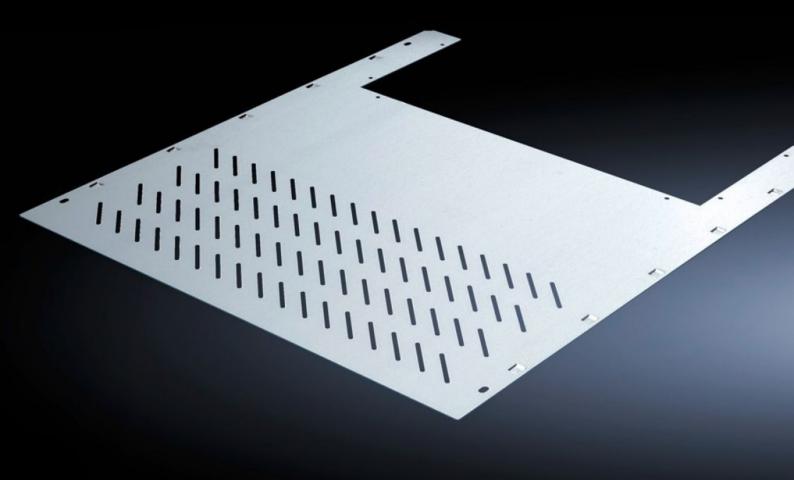

## SV 9673.456 - Compartment divider with duct for vertical busbar systems

For the horizontal separation of compartments with vertical busbars.

#### **Features**

| Model No.             | SV 9673.456                                                                                                                                                                   |
|-----------------------|-------------------------------------------------------------------------------------------------------------------------------------------------------------------------------|
| Design                | With louvres                                                                                                                                                                  |
| Product description   | For the horizontal separation of compartments with vertical busbars. In combination with the side panel modules, this creates Form separation in accordance with Form 3 or 4. |
| Material              | Sheet steel, 1.25 mm                                                                                                                                                          |
| Surface finish        | Zinc-plated                                                                                                                                                                   |
| Mounting cut-out      | Width:412 mm<br>Depth:201 mm                                                                                                                                                  |
| For compartment depth | 600 mm                                                                                                                                                                        |
| Assembly instruction  | 2 mounting brackets are required to install each compartment divider.                                                                                                         |
| Dimensions            | Width: 506 mm<br>Depth: 588 mm                                                                                                                                                |
| To fit                | Width: = 600 mm                                                                                                                                                               |
| Packs of              | 4 pc(s).                                                                                                                                                                      |
| Net weight            | 7.976                                                                                                                                                                         |
| Gross weight          | 8.395                                                                                                                                                                         |
|                       |                                                                                                                                                                               |