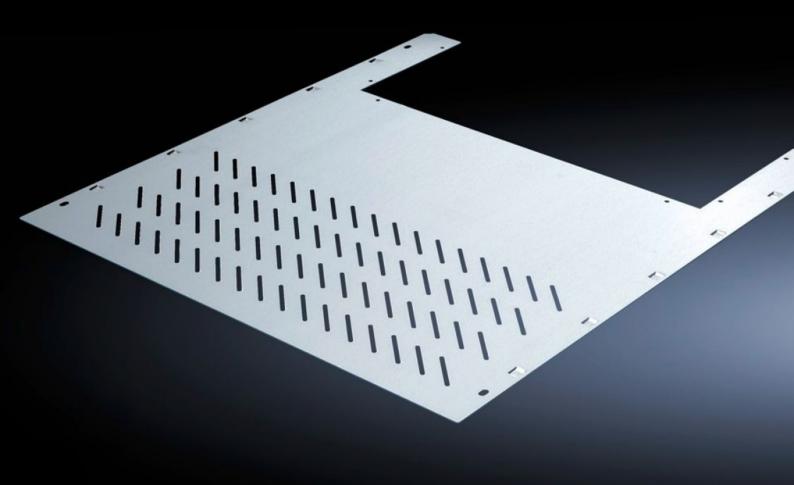

## SV 9673.458 - Compartment divider with duct for vertical busbar systems

For the horizontal separation of compartments with vertical busbars.

#### **Features**

| Model No.             | SV 9673.458                                                                                                                                                                   |
|-----------------------|-------------------------------------------------------------------------------------------------------------------------------------------------------------------------------|
| Design                | With louvres                                                                                                                                                                  |
| Product description   | For the horizontal separation of compartments with vertical busbars. In combination with the side panel modules, this creates Form separation in accordance with Form 3 or 4. |
| Material              | Sheet steel, 1.25 mm                                                                                                                                                          |
| Surface finish        | Zinc-plated                                                                                                                                                                   |
| Mounting cut-out      | Width:412 mm<br>Depth:201 mm                                                                                                                                                  |
| For compartment depth | 800 mm                                                                                                                                                                        |
| Assembly instruction  | 2 mounting brackets are required to install each compartment divider.                                                                                                         |
| Dimensions            | Width: 506 mm<br>Depth: 788 mm                                                                                                                                                |
| To fit                | Width: = 600 mm                                                                                                                                                               |
| Packs of              | 4 pc(s).                                                                                                                                                                      |
| Net weight            | 12                                                                                                                                                                            |
| Customs tariff number | 73269098                                                                                                                                                                      |
| Customs tariff number | 73269098                                                                                                                                                                      |