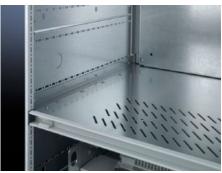

# SV 9673.468 - Compartment divider

For the horizontal separation of compartments.

#### **Features**

| Model No.             | SV 9673.468                                                                                                                                                   |
|-----------------------|---------------------------------------------------------------------------------------------------------------------------------------------------------------|
| Design                | With louvres                                                                                                                                                  |
| Product description   | For the horizontal separation of compartments. In combination with<br>the side panel modules, this creates Form separation in accordance<br>with Form 3 or 4. |
| Material              | Sheet steel, 1.25 mm                                                                                                                                          |
| Surface finish        | Zinc-plated                                                                                                                                                   |
| For compartment depth | 800 mm                                                                                                                                                        |
| Assembly instruction  | 2 mounting brackets are required to install each compartment divider.                                                                                         |
| Dimensions            | Width: 506 mm<br>Depth: 788 mm                                                                                                                                |
| To fit                | Width: = 600 mm                                                                                                                                               |
| Packs of              | 4 pc(s).                                                                                                                                                      |
| Net weight            | 15.228                                                                                                                                                        |
| Gross weight          | 15.62                                                                                                                                                         |
| Customs tariff number | 73269098                                                                                                                                                      |
| EAN                   | 4028177570849                                                                                                                                                 |
| ETIM 9                | EC002525                                                                                                                                                      |