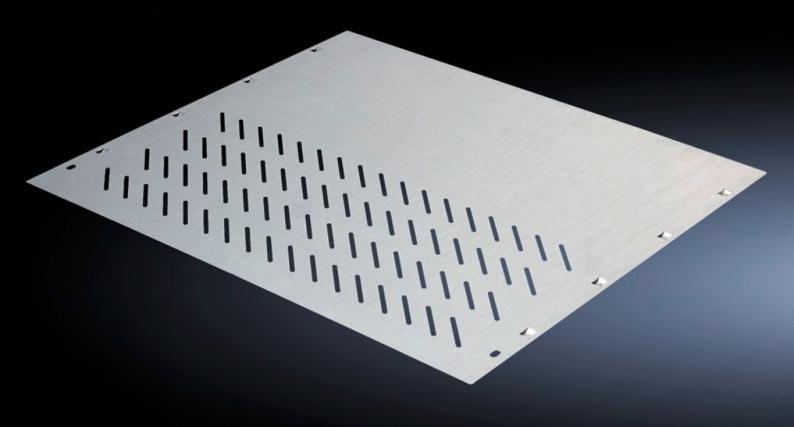

# SV 9673.468 - Compartment divider

For the horizontal separation of compartments.

#### **Features**

| Model No.             | SV 9673.468                                                                                                                                                   |
|-----------------------|---------------------------------------------------------------------------------------------------------------------------------------------------------------|
| Design                | With louvres                                                                                                                                                  |
| Product description   | For the horizontal separation of compartments. In combination with<br>the side panel modules, this creates Form separation in accordance<br>with Form 3 or 4. |
| Material              | Sheet steel, 1.25 mm                                                                                                                                          |
| Surface finish        | Zinc-plated                                                                                                                                                   |
| For compartment depth | 800 mm                                                                                                                                                        |
| Assembly instruction  | 2 mounting brackets are required to install each compartment divider.                                                                                         |
| Dimensions            | Width: 506 mm<br>Depth: 788 mm                                                                                                                                |
| To fit                | Width: = 600 mm                                                                                                                                               |
| Packs of              | 4 pc(s).                                                                                                                                                      |
| Net weight            | 15.228                                                                                                                                                        |
| Gross weight          | 15.62                                                                                                                                                         |
| Customs tariff number | 73269098                                                                                                                                                      |
| EAN                   | 4028177570849                                                                                                                                                 |
| ETIM 9                | EC002525                                                                                                                                                      |