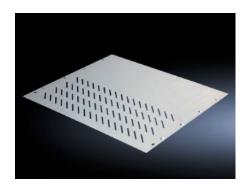

# SV 9673.468 - Compartment divider

For the horizontal separation of compartments.

#### **Features**

| Model No.             | SV 9673.468                                                                                                                                                   |
|-----------------------|---------------------------------------------------------------------------------------------------------------------------------------------------------------|
| Design                | With louvres                                                                                                                                                  |
| Product description   | For the horizontal separation of compartments. In combination with<br>the side panel modules, this creates Form separation in accordance<br>with Form 3 or 4. |
| Material              | Sheet steel, 1.25 mm                                                                                                                                          |
| Surface finish        | Zinc-plated                                                                                                                                                   |
| For compartment depth | 800 mm                                                                                                                                                        |
| Assembly instruction  | 2 mounting brackets are required to install each compartment divider.                                                                                         |
| Dimensions            | Width: 506 mm<br>Depth: 788 mm                                                                                                                                |
| To fit                | Width: = 600 mm                                                                                                                                               |
| Packs of              | 4 pc(s).                                                                                                                                                      |
| Net weight            | 15.228                                                                                                                                                        |
| Gross weight          | 15.62                                                                                                                                                         |
| Customs tariff number | 73269098                                                                                                                                                      |
| EAN                   | 4028177570849                                                                                                                                                 |
| ETIM 9                | EC002525                                                                                                                                                      |