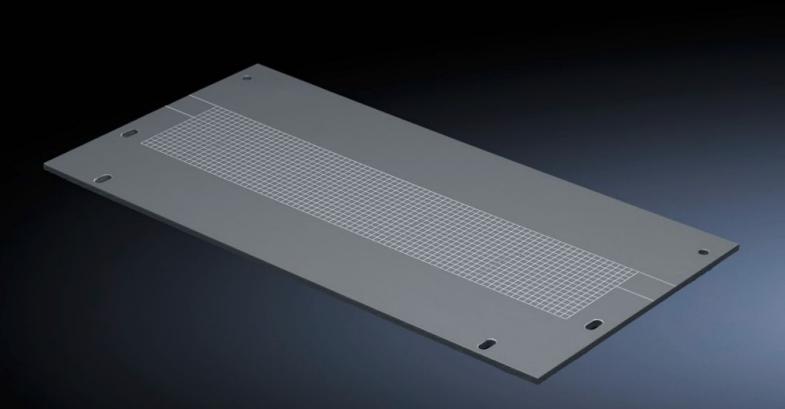

## SV 9673.508 - Gland plate for compartment divider with duct

To shroud the opening for vertical busbar systems.

## Features

| Model No.             | SV 9673.508                                        |
|-----------------------|----------------------------------------------------|
| Product description   | To shroud the opening for vertical busbar systems. |
| Material              | ABS PMMA                                           |
| Dimensions            | Width: 650 mm<br>Height: 223.5 mm                  |
| To fit                | Width: = 800 mm                                    |
| Packs of              | 4 pc(s).                                           |
| Net weight            | 2.576                                              |
| Customs tariff number | 73079100                                           |
| EAN                   | 4028177600133                                      |
| ETIM 9                | EC002525                                           |
| ECLASS 8.0            | 27400613                                           |