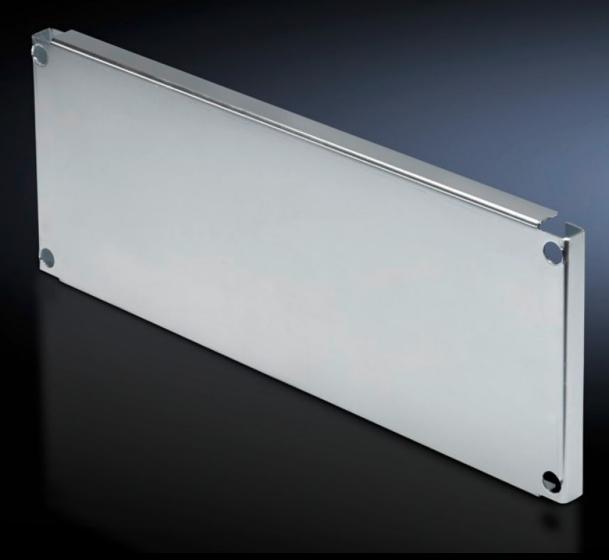

## SV 9673.643 - Partial mounting plates for compartment side panel modules (internal compartmentalisation)

With or without duct, for direct attachment to the functional space side panel modules.

#### **Features**

| Model No.              | SV 9673.643                                                                                                                                                                                                                                                                                                                                           |
|------------------------|-------------------------------------------------------------------------------------------------------------------------------------------------------------------------------------------------------------------------------------------------------------------------------------------------------------------------------------------------------|
| Design                 | Without duct                                                                                                                                                                                                                                                                                                                                          |
| Product description    | For direct attachment to the compartment side panel modules for internal compartmentalisation. Universal interior installation with switchgear and controlgear. Creation of additional mounting levels. In combination with compartment dividers and side panel modules, internal compartmentalisation in accordance with Form 2, 3 or 4 is possible. |
| Material               | Sheet steel, 2 mm                                                                                                                                                                                                                                                                                                                                     |
| Surface finish         | Zinc-plated                                                                                                                                                                                                                                                                                                                                           |
| Supply includes        | Angle brackets and assembly parts                                                                                                                                                                                                                                                                                                                     |
| For compartment height | 300 mm                                                                                                                                                                                                                                                                                                                                                |
| Dimensions             | Width: 302 mm<br>Height: 293 mm                                                                                                                                                                                                                                                                                                                       |
| To fit                 | Width: = 400 mm                                                                                                                                                                                                                                                                                                                                       |
| Packs of               | 1 pc(s).                                                                                                                                                                                                                                                                                                                                              |
| Net weight             | 2.644                                                                                                                                                                                                                                                                                                                                                 |
| Gross weight           | 2.844                                                                                                                                                                                                                                                                                                                                                 |