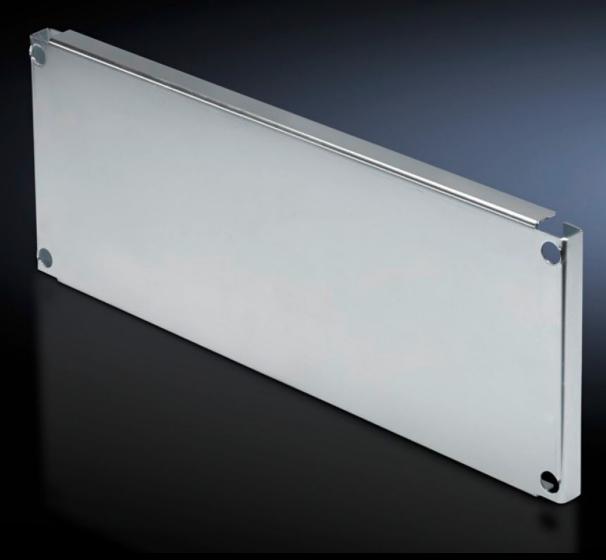

## SV 9673.648 - Partial mounting plates for compartment side panel modules (internal compartmentalisation)

With or without duct, for direct attachment to the functional space side panel modules.

#### **Features**

| Model No.              | SV 9673.648                                                                                                                                                                                                                                                                                                                                           |
|------------------------|-------------------------------------------------------------------------------------------------------------------------------------------------------------------------------------------------------------------------------------------------------------------------------------------------------------------------------------------------------|
| Design                 | Without duct                                                                                                                                                                                                                                                                                                                                          |
| Product description    | For direct attachment to the compartment side panel modules for internal compartmentalisation. Universal interior installation with switchgear and controlgear. Creation of additional mounting levels. In combination with compartment dividers and side panel modules, internal compartmentalisation in accordance with Form 2, 3 or 4 is possible. |
| Material               | Sheet steel, 2 mm                                                                                                                                                                                                                                                                                                                                     |
| Surface finish         | Zinc-plated                                                                                                                                                                                                                                                                                                                                           |
| Supply includes        | Angle brackets and assembly parts                                                                                                                                                                                                                                                                                                                     |
| For compartment height | 800 mm                                                                                                                                                                                                                                                                                                                                                |
| Dimensions             | Width: 302 mm<br>Height: 793 mm                                                                                                                                                                                                                                                                                                                       |
| To fit                 | Width: = 400 mm                                                                                                                                                                                                                                                                                                                                       |
| Packs of               | 1 pc(s).                                                                                                                                                                                                                                                                                                                                              |
| Net weight             | 6.941                                                                                                                                                                                                                                                                                                                                                 |
| Gross weight           | 7.306                                                                                                                                                                                                                                                                                                                                                 |