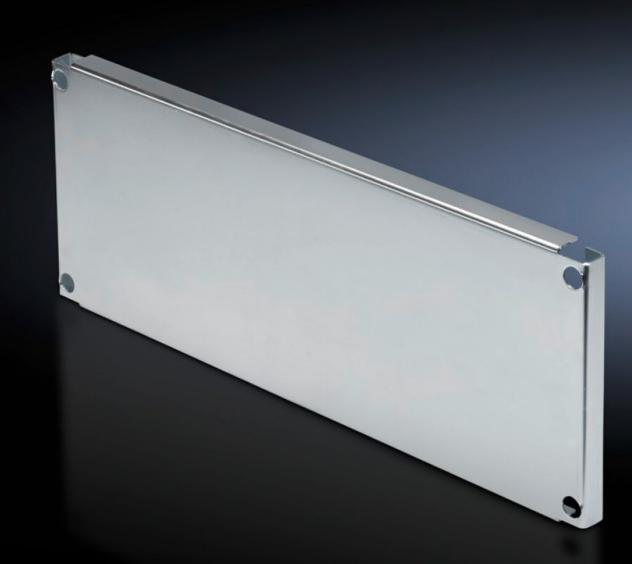

## SV 9673.660 - Partial mounting plates for compartment side panel modules (internal compartmentalisation)

With or without duct, for direct attachment to the functional space side panel modules.

## Features

| Model No.              | SV 9673.660                                                                                                                                                                                                                                                                                                                                                          |
|------------------------|----------------------------------------------------------------------------------------------------------------------------------------------------------------------------------------------------------------------------------------------------------------------------------------------------------------------------------------------------------------------|
| Design                 | Without duct                                                                                                                                                                                                                                                                                                                                                         |
| Product description    | For direct attachment to the compartment side panel modules for<br>internal compartmentalisation. Universal interior installation with<br>switchgear and controlgear. Creation of additional mounting levels.<br>In combination with compartment dividers and side panel modules,<br>internal compartmentalisation in accordance with Form 2, 3 or 4 is<br>possible. |
| Material               | Sheet steel, 2 mm                                                                                                                                                                                                                                                                                                                                                    |
| Surface finish         | Zinc-plated                                                                                                                                                                                                                                                                                                                                                          |
| Supply includes        | Angle brackets and assembly parts                                                                                                                                                                                                                                                                                                                                    |
| For compartment height | 1,000 mm                                                                                                                                                                                                                                                                                                                                                             |
| Dimensions             | Width: 502 mm<br>Height: 993 mm                                                                                                                                                                                                                                                                                                                                      |
| To fit                 | Width: = 600 mm                                                                                                                                                                                                                                                                                                                                                      |
| Packs of               | 1 pc(s).                                                                                                                                                                                                                                                                                                                                                             |
| Net weight             | 11.625                                                                                                                                                                                                                                                                                                                                                               |
| Gross weight           | 12.237                                                                                                                                                                                                                                                                                                                                                               |
|                        |                                                                                                                                                                                                                                                                                                                                                                      |