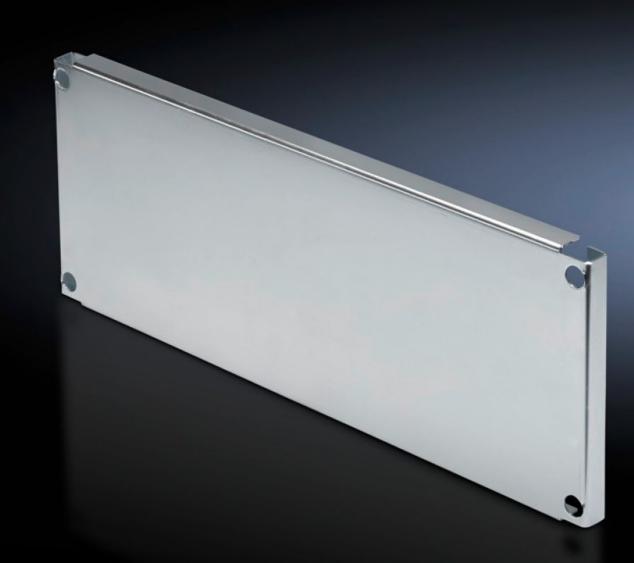

## SV 9673.662 - Partial mounting plates for compartment side panel modules (internal compartmentalisation)

With or without duct, for direct attachment to the functional space side panel modules.

## Features

| Model No.              | SV 9673.662                                                                                                                                                                                                                                                                                                                                                          |
|------------------------|----------------------------------------------------------------------------------------------------------------------------------------------------------------------------------------------------------------------------------------------------------------------------------------------------------------------------------------------------------------------|
| Design                 | Without duct                                                                                                                                                                                                                                                                                                                                                         |
| Product description    | For direct attachment to the compartment side panel modules for<br>internal compartmentalisation. Universal interior installation with<br>switchgear and controlgear. Creation of additional mounting levels.<br>In combination with compartment dividers and side panel modules,<br>internal compartmentalisation in accordance with Form 2, 3 or 4 is<br>possible. |
| Material               | Sheet steel, 2 mm                                                                                                                                                                                                                                                                                                                                                    |
| Surface finish         | Zinc-plated                                                                                                                                                                                                                                                                                                                                                          |
| Supply includes        | Angle brackets and assembly parts                                                                                                                                                                                                                                                                                                                                    |
| For compartment height | 200 mm                                                                                                                                                                                                                                                                                                                                                               |
| Dimensions             | Width: 502 mm<br>Height: 193 mm                                                                                                                                                                                                                                                                                                                                      |
| To fit                 | Width: = 600 mm                                                                                                                                                                                                                                                                                                                                                      |
| Packs of               | 1 pc(s).                                                                                                                                                                                                                                                                                                                                                             |
| Net weight             | 2.482                                                                                                                                                                                                                                                                                                                                                                |
| Gross weight           | 2.62                                                                                                                                                                                                                                                                                                                                                                 |
|                        |                                                                                                                                                                                                                                                                                                                                                                      |