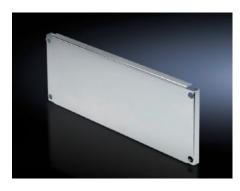

## SV 9673.664 - Partial mounting plates for compartment side panel modules (internal compartmentalisation)

With or without duct, for direct attachment to the functional space side panel modules.

## Features

| Model No.              | SV 9673.664                                                                                                                                                                                                                                                                                                                                                          |
|------------------------|----------------------------------------------------------------------------------------------------------------------------------------------------------------------------------------------------------------------------------------------------------------------------------------------------------------------------------------------------------------------|
| Design                 | Without duct                                                                                                                                                                                                                                                                                                                                                         |
| Product description    | For direct attachment to the compartment side panel modules for<br>internal compartmentalisation. Universal interior installation with<br>switchgear and controlgear. Creation of additional mounting levels.<br>In combination with compartment dividers and side panel modules,<br>internal compartmentalisation in accordance with Form 2, 3 or 4 is<br>possible. |
| Material               | Sheet steel, 2 mm                                                                                                                                                                                                                                                                                                                                                    |
| Surface finish         | Zinc-plated                                                                                                                                                                                                                                                                                                                                                          |
| Supply includes        | Angle brackets and assembly parts                                                                                                                                                                                                                                                                                                                                    |
| For compartment height | 400 mm                                                                                                                                                                                                                                                                                                                                                               |
| Dimensions             | Width: 502 mm<br>Height: 393 mm                                                                                                                                                                                                                                                                                                                                      |
| To fit                 | Width: = 600 mm                                                                                                                                                                                                                                                                                                                                                      |
| Packs of               | 1 pc(s).                                                                                                                                                                                                                                                                                                                                                             |
| Net weight             | 4.829                                                                                                                                                                                                                                                                                                                                                                |
| Gross weight           | 5.083                                                                                                                                                                                                                                                                                                                                                                |
|                        |                                                                                                                                                                                                                                                                                                                                                                      |