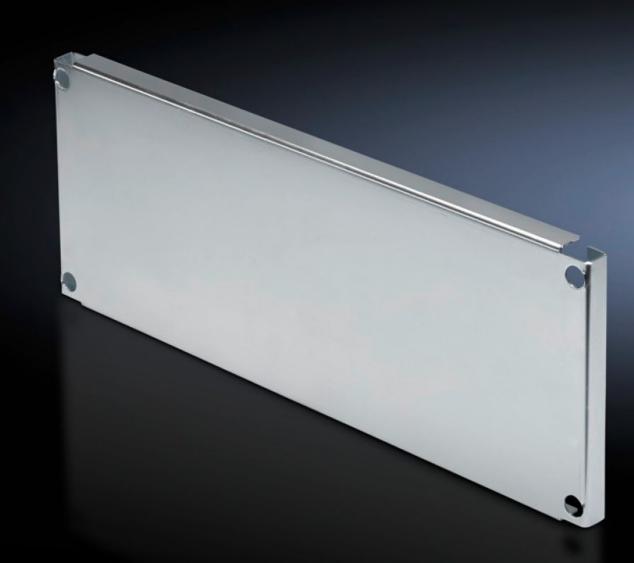

## SV 9673.664 - Partial mounting plates for compartment side panel modules (internal compartmentalisation)

With or without duct, for direct attachment to the functional space side panel modules.

## Features

| Model No.              | SV 9673.664                                                                                                                                                                                                                                                                                                                                                          |
|------------------------|----------------------------------------------------------------------------------------------------------------------------------------------------------------------------------------------------------------------------------------------------------------------------------------------------------------------------------------------------------------------|
| Design                 | Without duct                                                                                                                                                                                                                                                                                                                                                         |
| Product description    | For direct attachment to the compartment side panel modules for<br>internal compartmentalisation. Universal interior installation with<br>switchgear and controlgear. Creation of additional mounting levels.<br>In combination with compartment dividers and side panel modules,<br>internal compartmentalisation in accordance with Form 2, 3 or 4 is<br>possible. |
| Material               | Sheet steel, 2 mm                                                                                                                                                                                                                                                                                                                                                    |
| Surface finish         | Zinc-plated                                                                                                                                                                                                                                                                                                                                                          |
| Supply includes        | Angle brackets and assembly parts                                                                                                                                                                                                                                                                                                                                    |
| For compartment height | 400 mm                                                                                                                                                                                                                                                                                                                                                               |
| Dimensions             | Width: 502 mm<br>Height: 393 mm                                                                                                                                                                                                                                                                                                                                      |
| To fit                 | Width: = 600 mm                                                                                                                                                                                                                                                                                                                                                      |
| Packs of               | 1 pc(s).                                                                                                                                                                                                                                                                                                                                                             |
| Net weight             | 4.829                                                                                                                                                                                                                                                                                                                                                                |
| Gross weight           | 5.083                                                                                                                                                                                                                                                                                                                                                                |
|                        |                                                                                                                                                                                                                                                                                                                                                                      |