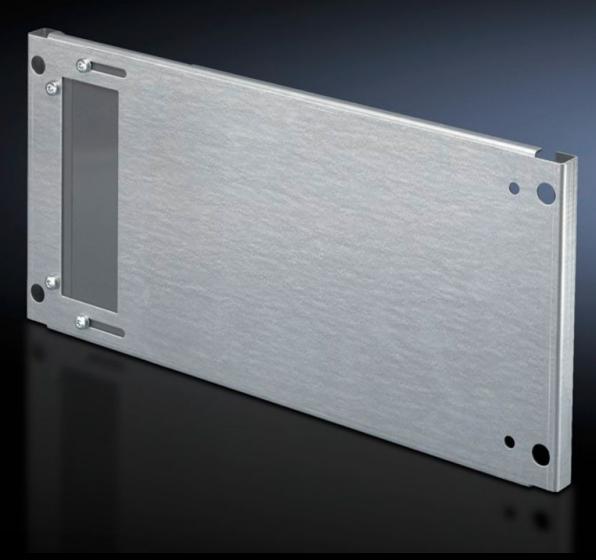

# SV 9673.672 - Partial mounting plates for compartment side panel modules (internal compartmentalisation)

With or without duct, for direct attachment to the functional space side panel modules.

#### **Features**

| Model No.              | SV 9673.672                                                                                                                                                                                                                                                                                                                                           |
|------------------------|-------------------------------------------------------------------------------------------------------------------------------------------------------------------------------------------------------------------------------------------------------------------------------------------------------------------------------------------------------|
| Design                 | with gland made from insulating material                                                                                                                                                                                                                                                                                                              |
| Product description    | For direct attachment to the compartment side panel modules for internal compartmentalisation. Universal interior installation with switchgear and controlgear. Creation of additional mounting levels. In combination with compartment dividers and side panel modules, internal compartmentalisation in accordance with Form 2, 3 or 4 is possible. |
| Material               | Sheet steel, 2 mm                                                                                                                                                                                                                                                                                                                                     |
| Surface finish         | Zinc-plated                                                                                                                                                                                                                                                                                                                                           |
| Supply includes        | Angle brackets and assembly parts                                                                                                                                                                                                                                                                                                                     |
| For compartment height | 200 mm                                                                                                                                                                                                                                                                                                                                                |
| Dimensions             | Width: 502 mm<br>Height: 193 mm                                                                                                                                                                                                                                                                                                                       |
| To fit                 | Width: = 600 mm                                                                                                                                                                                                                                                                                                                                       |
| Packs of               | 1 pc(s).                                                                                                                                                                                                                                                                                                                                              |
| Net weight             | 2.536                                                                                                                                                                                                                                                                                                                                                 |
| Gross weight           | 2.68                                                                                                                                                                                                                                                                                                                                                  |